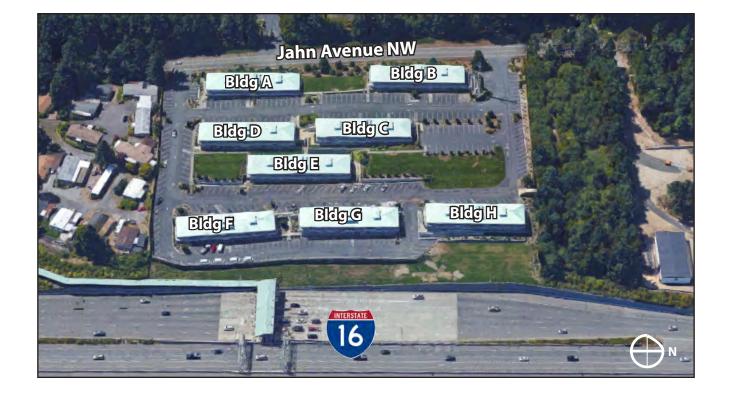

2601-2715 Jahn Avenue NW, Gig Harbor, WA 98335

Site Plan

Keller Williams | 7525 28th Street W, University Place, WA phone: (253) 460-8640 fax: (253) 460-8650 | www.kw.com

2601-2715 Jahn Avenue NW, Gig Harbor, WA 98335