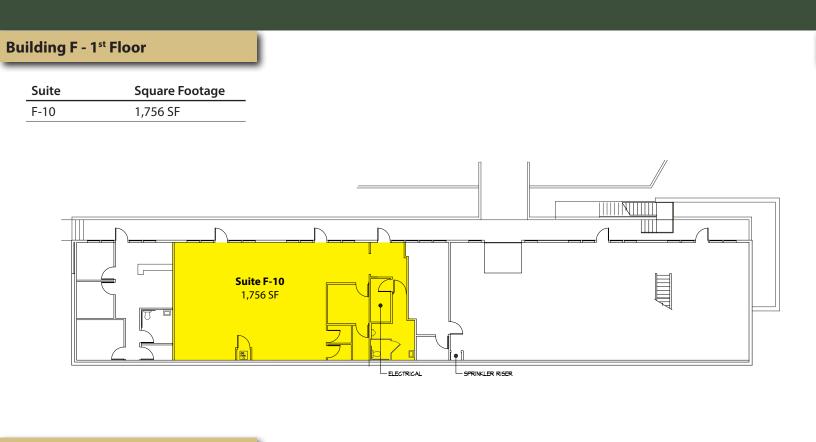

### Caleb Farnworth, CCIM

(425) 289-2235 calebf@rosenharbottle.com

2601-2715 Jahn Avenue NW, Gig Harbor, WA 98335

Availability

| SUITE     | SQUARE FEET | CONTIGUOUS | <b>RENT/MO</b> | \$/SF   | AVAILABLE |
|-----------|-------------|------------|----------------|---------|-----------|
| A-01      | 2,311       | 5,244      | \$2,792        | \$14.50 | 30 DAYS   |
| A-04      | 1,395       | 5,244      | \$1,686        | \$14.50 | NOW       |
| A-06      | 1,538       | 5,244      | \$1,858        | \$14.50 | NOW       |
| A-11      | 760         | 1,489      | \$792          | \$12.50 | NOW       |
| A-12      | 729         | 1,489      | \$434          | \$7.80  | NOW       |
| C-04      | 1,391       |            | \$1,681        | \$14.50 | NOW       |
| D-07      | 2,279       | 5,140      | \$2,754        | \$14.50 | NOW       |
| D-10      | 2,861       | 5,140      | \$2,980        | \$12.50 | NOW       |
| E-01      | 1,544       | 6,994      | \$1,866        | \$14.50 | NOW       |
| E-07      | 1,514       | 6,994      | \$1,577        | \$12.50 | NOW       |
| E-08      | 764         | 6,994      | \$796          | \$12.50 | NOW       |
| E-09      | 2,375       | 6,994      | \$2,474        | \$12.50 | NOW       |
| E-12      | 797         | 6,994      | \$830          | \$12.50 | NOW       |
| F-10      | 1,756       |            | \$1,829        | \$12.50 | NOW       |
| H-06      | 2,940       |            | \$3,553        | \$14.50 | NOW       |
| Full Bldg | 10,380      |            | \$11,245       | \$13.00 | 60 DAYS   |