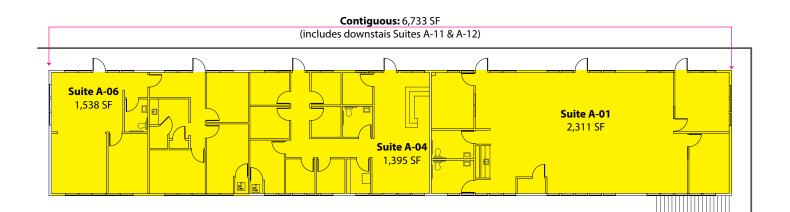

#### **Building A - 2<sup>nd</sup> Floor**

| Suite      | Square Footage      |
|------------|---------------------|
| A-01       | 2,311 SF            |
| A-04       | 1,395 SF            |
| A-06       | 1,538 SF            |
| Contiguous | 5,244 SF - 6,733 SF |

#### **Building A - 1<sup>st</sup> Floor**