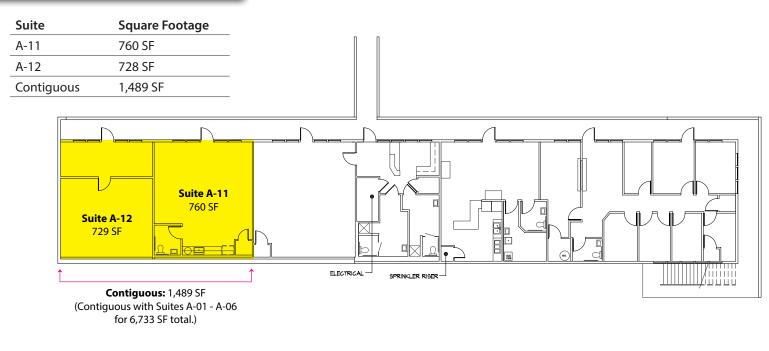

#### **Building A - 2<sup>nd</sup> Floor**

| Suite      | Square Footage      |
|------------|---------------------|
| A-01       | 2,311 SF            |
| A-04       | 1,395 SF            |
| A-06       | 1,538 SF            |
| Contiguous | 5,244 SF - 6,733 SF |

#### **Building A - 1<sup>st</sup> Floor**