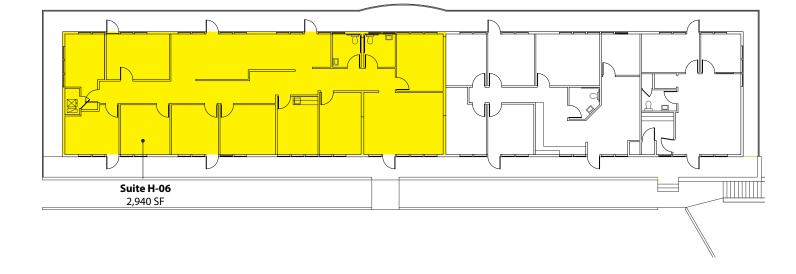

#### Keller Williams | 7525 28th Street W, University Place, WA phone: (253) 460-8640 fax: (253) 460-8650 | www.kw.com

2601-2715 Jahn Avenue NW, Gig Harbor, WA 98335

| Building | H - 2 <sup>nd</sup> | Floor |
|----------|---------------------|-------|
|----------|---------------------|-------|

| Suite | Square Footage |  |
|-------|----------------|--|
| H-06  | 2,940 SF       |  |

Keller Williams | 7525 28th Street W, University Place, WA phone: (253) 460-8640 fax: (253) 460-8650 | www.kw.com