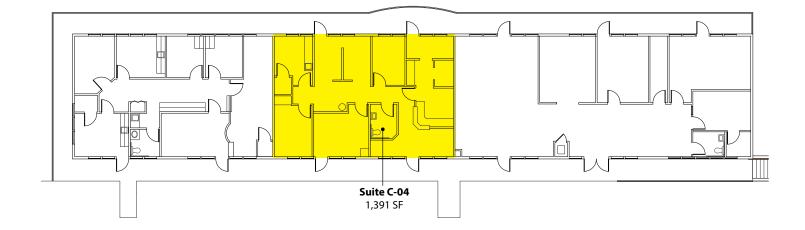

#### **Building C - 2<sup>nd</sup> Floor**

| Suite | Square Footage |
|-------|----------------|
| C-04  | 1,391 SF       |