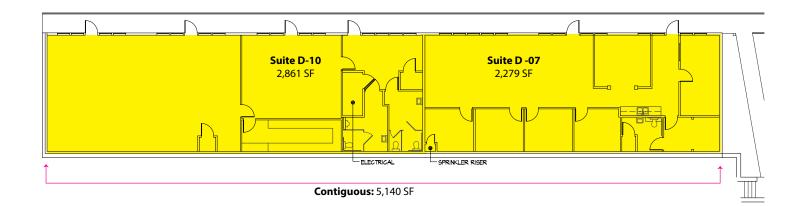

#### **Building D** - 1<sup>st</sup> Floor

| Suite      | Square Footage |
|------------|----------------|
| D-07       | 2,279 SF       |
| D-10       | 2,861 SF       |
| Contiguous | 5,140 SF       |