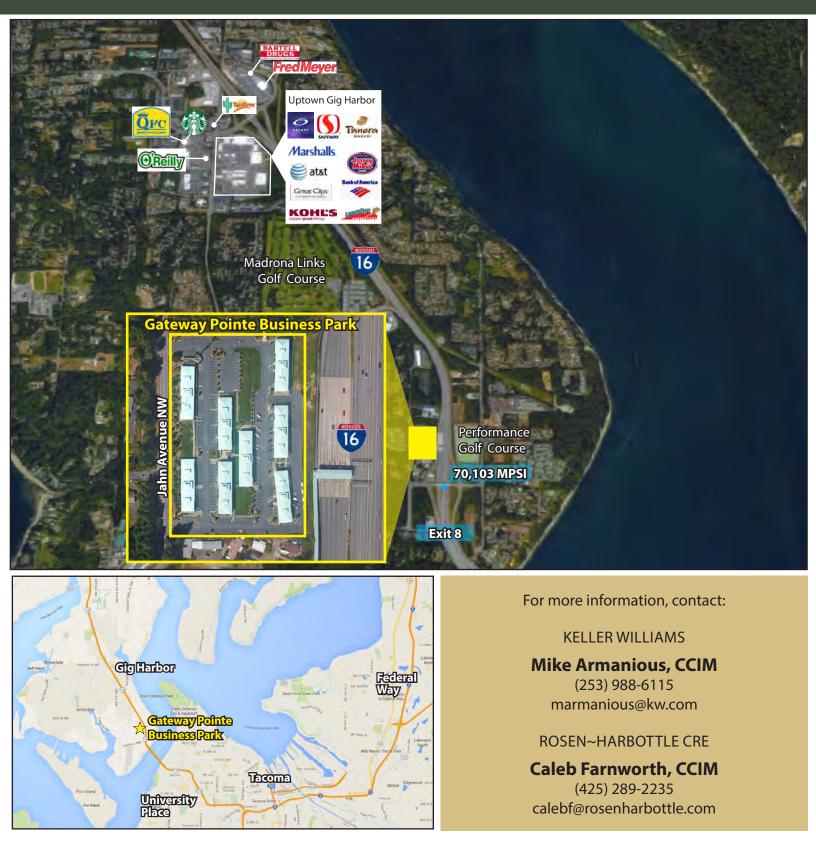

For more information, contact:

**KELLER WILLIAMS** 

#### **Mike Armanious, CCIM**

(253) 988-6115 marmanious@kw.com

ROSEN~HARBOTTLE CRE

### Caleb Farnworth, CCIM

(425) 289-2235 calebf@rosenharbottle.com

2601-2715 Jahn Avenue NW, Gig Harbor, WA 98335

Availability

| SUITE     | SQUARE FEET | CONTIGUOUS | <b>RENT/MO</b> | \$/SF   | AVAILABLE |
|-----------|-------------|------------|----------------|---------|-----------|
| A-01      | 2,311       | 5,244      | \$2,792        | \$14.50 | 30 DAYS   |
| A-04      | 1,395       | 5,244      | \$1,686        | \$14.50 | NOW       |
| A-06      | 1,538       | 5,244      | \$1,858        | \$14.50 | NOW       |
| A-11      | 760         | 1,489      | \$792          | \$12.50 | NOW       |
| A-12      | 729         | 1,489      | \$434          | \$7.80  | NOW       |
| C-04      | 1,391       |            | \$1,681        | \$14.50 | NOW       |
| D-07      | 2,279       | 5,140      | \$2,754        | \$14.50 | NOW       |
| D-10      | 2,861       | 5,140      | \$2,980        | \$12.50 | NOW       |
| E-01      | 1,544       | 6,994      | \$1,866        | \$14.50 | NOW       |
| E-07      | 1,514       | 6,994      | \$1,577        | \$12.50 | NOW       |
| E-08      | 764         | 6,994      | \$796          | \$12.50 | NOW       |
| E-09      | 2,375       | 6,994      | \$2,474        | \$12.50 | NOW       |
| E-12      | 797         | 6,994      | \$830          | \$12.50 | NOW       |
| F-10      | 1,756       |            | \$1,829        | \$12.50 | NOW       |
| H-06      | 2,940       |            | \$3,553        | \$14.50 | NOW       |
| Full Bldg | 10,380      |            | \$11,245       | \$13.00 | 60 DAYS   |