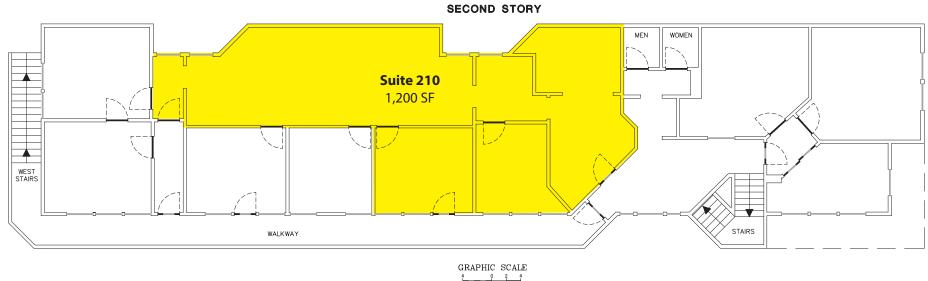

| Suite | <b>Square Feet</b> | Rate              |
|-------|--------------------|-------------------|
| 210   | 1,200 SF           | \$26.00/SF, Gross |

Notes: Reception, 2 POs, kitchenette and open work area.