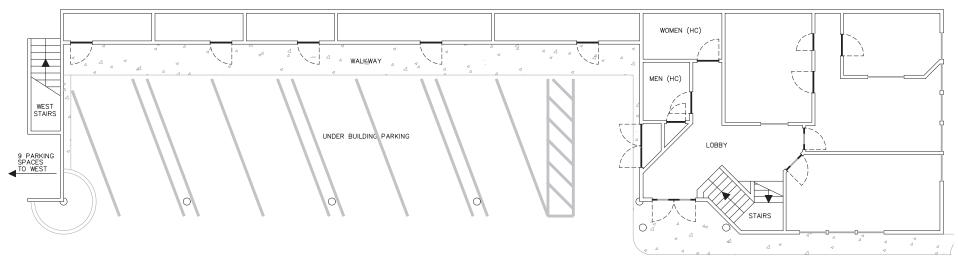

## **Property Features:**

- Historic Downtown Location
- Second Floor Office Space
- Reception, 2 POs, Kitchenette & Open Work Area
- Quick Access to I-90 from Front Street
- Nearby Amenities within Walking Distance
  - Many Restaurants, Confluence Park, Depot Park & Rainier Trail

| Suite | <b>Square Feet</b> | Rate              |
|-------|--------------------|-------------------|
| 210   | 1,200 SF           | \$26.00/SF, Gross |

Notes: Reception, 2 POs, kitchenette and open work area.