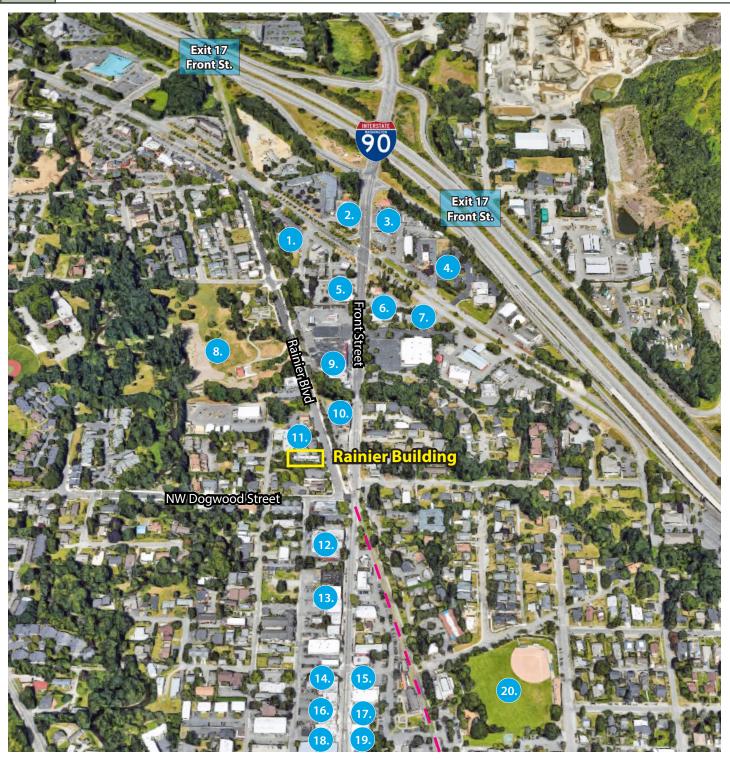

## FIRST STORY

- The Rainier Trail
- 1. Benjamin Moore
- 2. BigO Tires
- 3. CarToys
- 4. Virginia Mason Medical Center
- 5. Bank of America
- 6. Coconut Thai
- 7. Bright Horizons
- 8. Confluence Park
- 9. Darigold
- 10. Forest Fairy Bakery
- 11. State Farm
- 12. Village Theater
- 13. Levitate Gastropub
- 14. Montalcino
- 15. Subway Domino's
- 16. Las Margaritas
- 17. Stan's Bar-B-Q
- 18. Issaquah Library
- 19. Jak's Grill
- 20. Depot Park