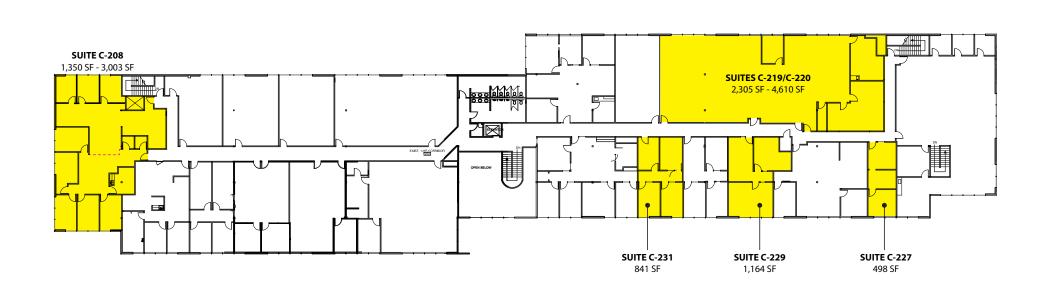

## **KENT BUSINESS CAMPUS**

841 N Central Avenue, Kent, WA 98032

**Building C - Second Floor** 

### 498 SF - 4,610 SF Available