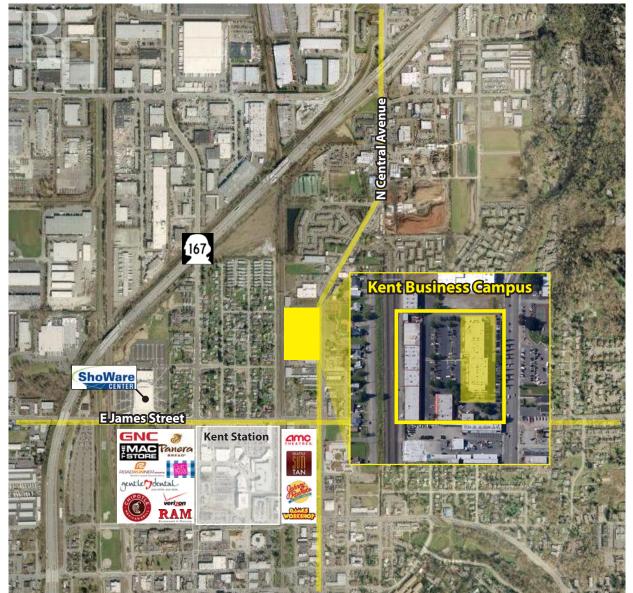

### **FEATURES:**

- Frontage on N Central Avenue
- New Lobby Renovation & Exterior Paint Complete
- Quick Access to SR 167, SR 516 & Downtown Kent
- Three Blocks from Kent Station & Retail Amenities
- On-Site Amenities: Nail Salon & Teriyaki Restaurant
- Concrete, Steel & Glass Construction