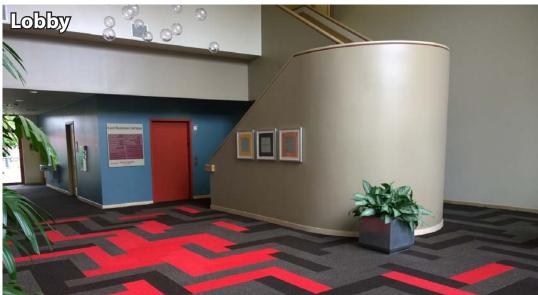

### **FEATURES:**

- Frontage on N Central Avenue
- New Lobby Renovation & Exterior Paint Complete
- Quick Access to SR 167, SR 516 & Downtown Kent
- Three Blocks from Kent Station & Retail Amenities
- On-Site Amenities: Nail Salon & Teriyaki Restaurant
- Concrete, Steel & Glass Construction