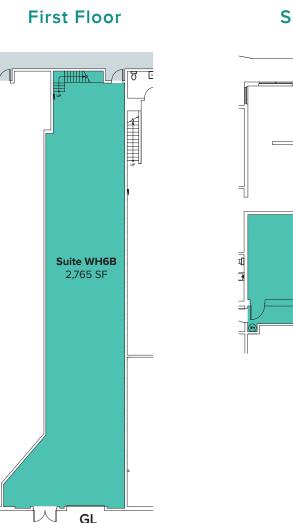

## **SAMPLE FLOOR PLAN OPTION 1**

## SUITE 204 & WH6B FEATURES:

- Available with 60 days' notice
- 4,552 SF
- \$1.35/SF, NNN
- First Floor
  - Suite WH6B: Warehouse space includes
     1 grade-level roll-up loading door and a stairwell leading to Suite 204
- Second floor
  - Suite 204: Office space includes
    2 private offices, 1 restroom, kitchenette,
    open work area, mezzanine space,
    and a stairwell leading to Suite WH6B