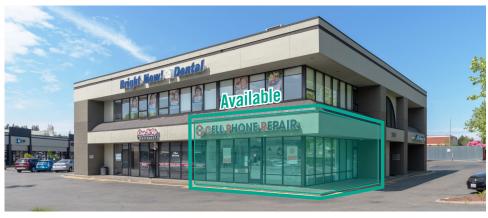

# HIGH-EXPOSURE OFFICE/ RETAIL SPACE ACROSS FROM ALDERWOOD MALL

823 SF Available \$40.00/SF, Gross

### **SUITE 102-B FEATURES**

- Available with 60 days' notice
- 823 SF
- \$40.00/SF, Gross
- First Floor Office/Retail Space
- · Open Work Area
- Direct and Lobby Entries