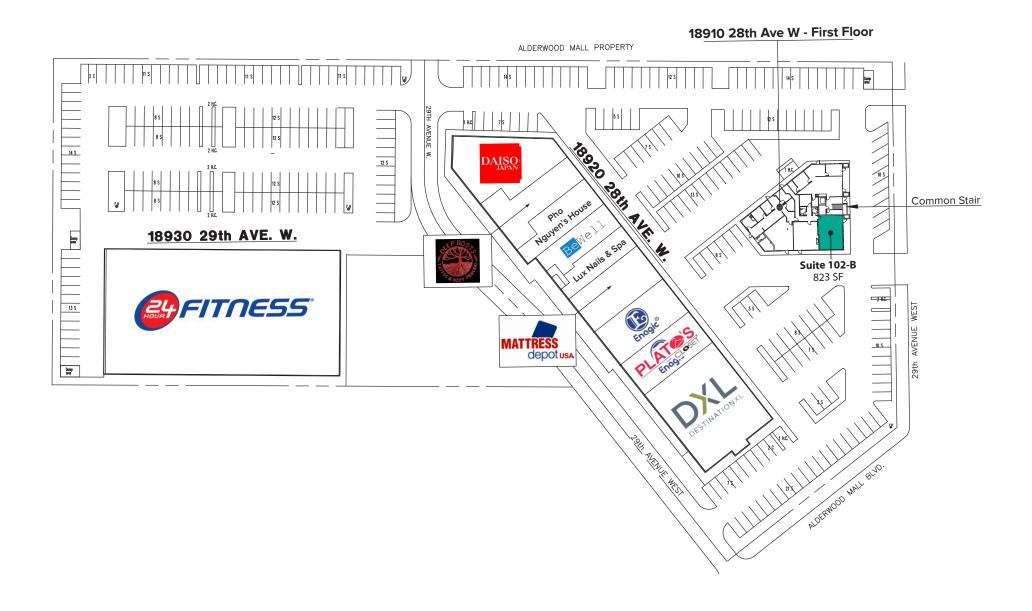

# SITE PLAN

### **PROPERTY FEATURES:**

- High Exposure Frontage on Alderwood Mall Blvd Near I-5
- Heavy Foot Traffic Location
- 24 Hour Fitness Anchored Center
- Other Tenants Include Daiso, Plato's Closet, Chop It Up Barbershop, & DXL
- 218,969 Cars per Day on I-5
- 21,026+ Cars per Day on 28th Avenue