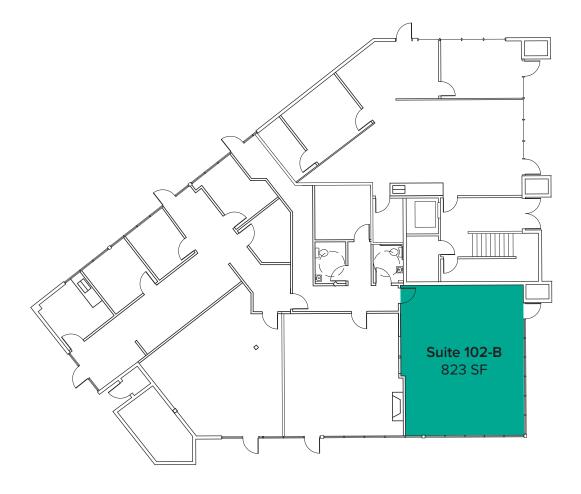

# **18910 FLOOR PLAN**

### **SUITE 102-B FEATURES**

- Available with 60 days' notice
- 823 SF
- \$40.00/SF, Gross
- First Floor Office/Retail Space
- · Open Work Area
- Direct and Lobby Entries