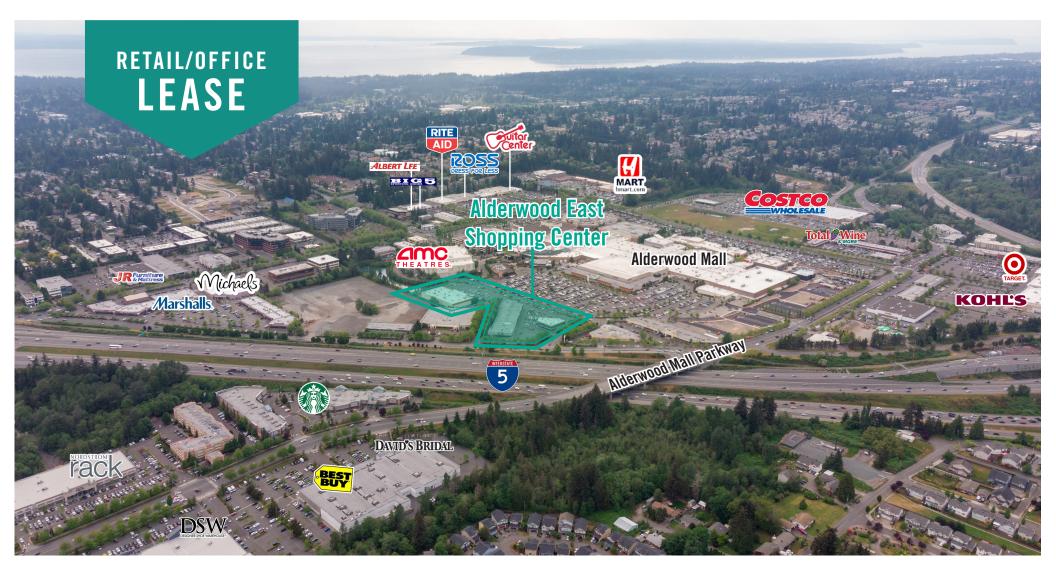

# ALDERWOOD EAST SHOPPING CENTER

18910 - 18930 28th Ave W | Lynnwood, WA

# HIGH-EXPOSURE OFFICE/ RETAIL SPACE ACROSS FROM ALDERWOOD MALL

823 SF Available \$40.00/SF, Gross

### **PROPERTY FEATURES:**

- High Exposure Frontage on Alderwood Mall Blvd Near I-5
- Heavy Foot Traffic Location
- 24 Hour Fitness Anchored Center
- Other Tenants Include Daiso, Plato's Closet, Chop It Up Barbershop, & DXL
- 218,969 Cars per Day on I-5
- 21,026+ Cars per Day on 28th Avenue

# SITE PLAN