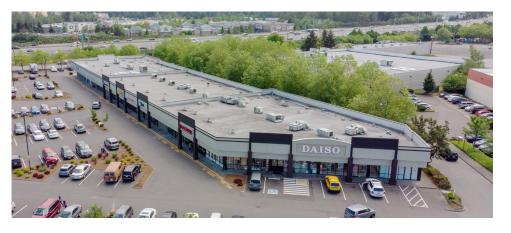

### **PROPERTY FEATURES:**

- High Exposure Frontage on Alderwood Mall Blvd Near I-5
- Heavy Foot Traffic Location
- 24 Hour Fitness Anchored Center
- Other Tenants Include Daiso, Plato's Closet, Chop It Up Barbershop, & DXL
- 218,969 Cars per Day on I-5
- 21,026+ Cars per Day on 28th Avenue

# **18910 FLOOR PLAN**