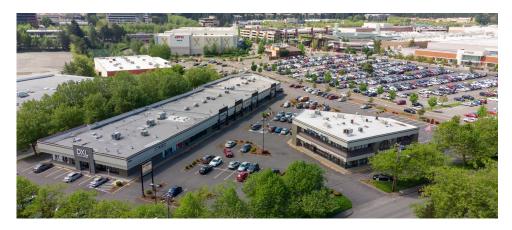

### **PROPERTY FEATURES:**

- High Exposure Frontage on Alderwood Mall Blvd Near I-5
- Heavy Foot Traffic Location
- 24 Hour Fitness Anchored Center
- Other Tenants Include Daiso, Plato's Closet, Chop It Up Barbershop, & DXL
- 218,969 Cars per Day on I-5
- 21,026+ Cars per Day on 28th Avenue