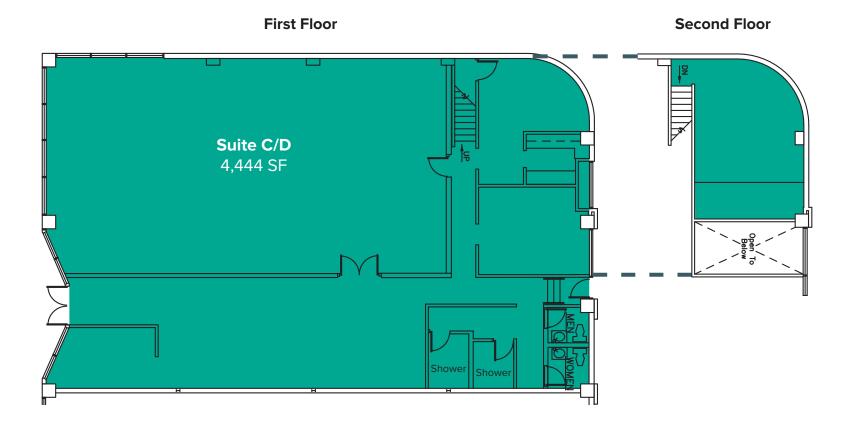

### 

| Suite | Square Feet | Rate       | Notes                                                                                                                                        |
|-------|-------------|------------|----------------------------------------------------------------------------------------------------------------------------------------------|
| C/D   | 4,444 SF    | Call Agent | End cap retail space with mezzanine, private back room, break area, 2 shower rooms, and 2 restrooms. Former gym studio. <b>Available now</b> |