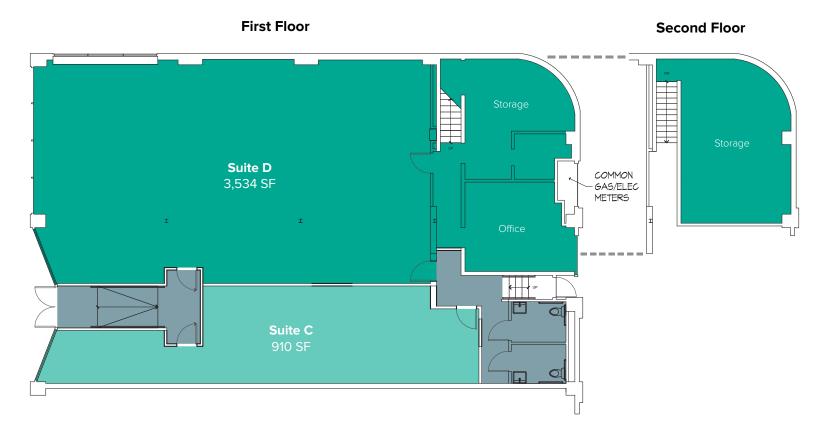

### SAMPLE FLOOR PLAN

| Suite | Square Feet | Rate       | Notes                                                                                                |
|-------|-------------|------------|------------------------------------------------------------------------------------------------------|
| C/D   | 4,444 SF    | Call Agent | Contiguous end cap retail space. <b>Available now</b>                                                |
| С     | 910 SF      | Call Agent | Small, open retail space with lobby entrance. <b>Available now.</b>                                  |
| D     | 3,534 SF    | Call Agent | Retail space with lobby entrance, open office area, and 2 level storage space. <b>Available now.</b> |