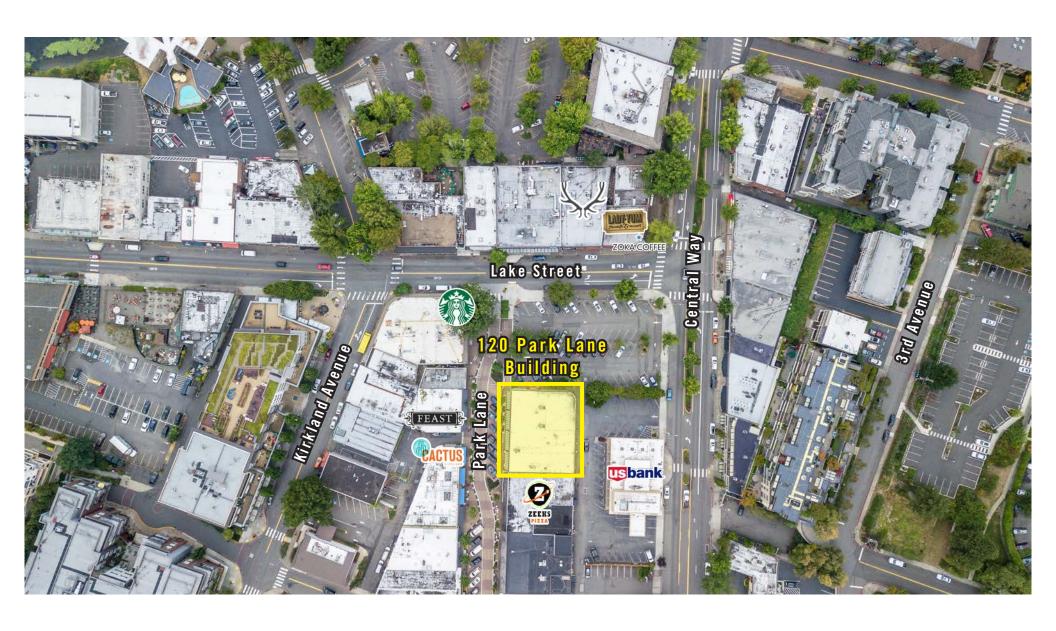

#### 120 PARK LANE BUILDING

120 Park Lane | Kirkland, WA 98033

Jack Rosen

425.289.2221 jack@rosenharbottle.com



# NEWLY REMODELED END CAP RETAIL SPACE

# EXPOSURE TO PARK LANE, LAKE STREET & CENTRAL WAY

Divisible: 910 SF - 4,444 SF



#### **FEATURES:**

- Best Space in the Building
- Suites Include Brand New Lighting and New Restrooms with Showers
- Adjacent to Public Parking Lot
- Prominently Located on Park Lane
- Heavy Foot Traffic

#### **IDEAL USES:**

- Art Gallery
- Gym/Fitness Studio
- Restaurant/Cafe
- Boutique







### SITE MAP





### 



| Suite | Square Feet | Rate       | Notes                                                                                                                                        |
|-------|-------------|------------|----------------------------------------------------------------------------------------------------------------------------------------------|
| C/D   | 4,444 SF    | Call Agent | End cap retail space with mezzanine, private back room, break area, 2 shower rooms, and 2 restrooms. Former gym studio. <b>Available now</b> |





### SAMPLE FLOOR PLAN

| Suite | Square Feet | Rate       | Notes                                                                                                |
|-------|-------------|------------|--------------------------------------------