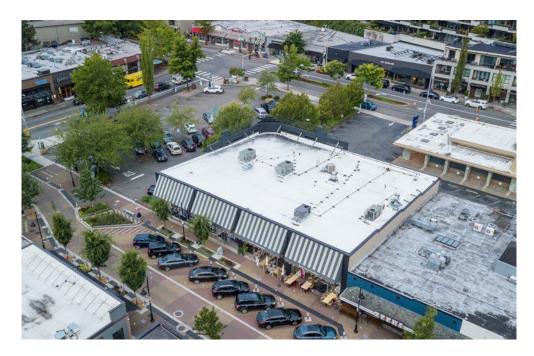

#### 120 PARK LANE BUILDING

120 Park Lane | Kirkland, WA 98033

Jack Rosen

425.289.2221 jack@rosenharbottle.com



# NEWLY REMODELED END CAP RETAIL SPACE

# EXPOSURE TO PARK LANE, LAKE STREET & CENTRAL WAY

Divisible: 910 SF - 4,444 SF



#### **FEATURES:**

- Best Space in the Building
- Suites Include Brand New Lighting and New Restrooms with Showers
- Adjacent to Public Parking Lot
- Prominently Located on Park Lane
- Heavy Foot Traffic

#### **IDEAL USES:**

- Art Gallery
- Gym/Fitness Studio
- Restaurant/Cafe
- Boutique







### SITE MAP





### 



| Suite | Square Feet | Rate       | Notes                                                                                                                                        |
|-------|-------------|------------|----------------------------------------------------------------------------------------------------------------------------------------------|
| C/D   | 4,444 SF    | Call Agent | End cap retail space with mezzanine, private back room, break area, 2 shower rooms, and 2 restrooms. Former gym studio. <b>Available now</b> |





### SAMPLE FLOOR PLAN

| Suite | Square Feet | Rate       | Notes                                                                                                |
|-------|-------------|------------|------------------------