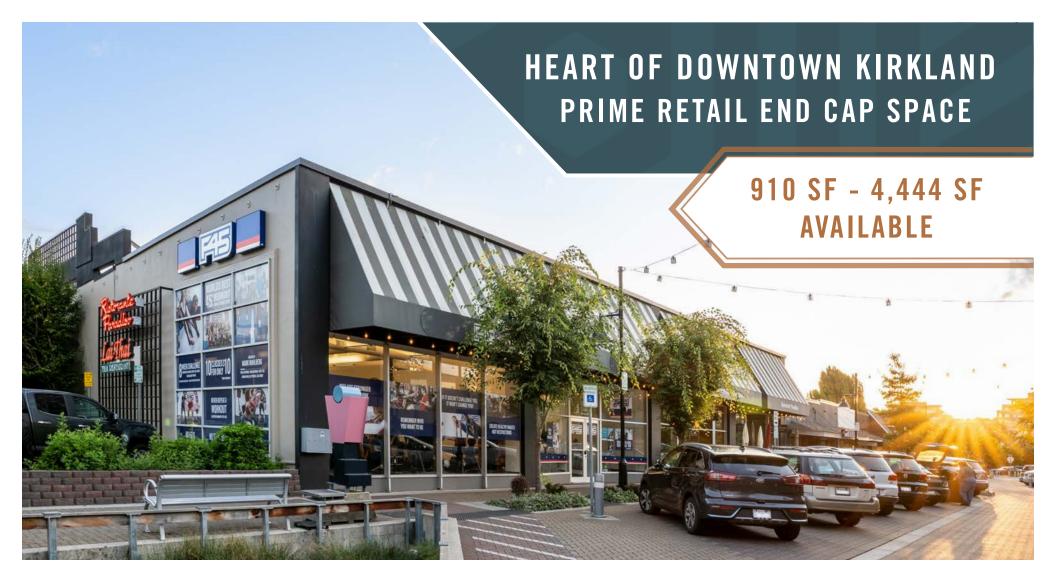

# NEWLY REMODELED END CAP RETAIL SPACE

# EXPOSURE TO PARK LANE, LAKE STREET & CENTRAL WAY

Divisible: 910 SF - 4,444 SF

#### **FEATURES:**

- Best Space in the Building
- Suites Include Brand New Lighting and New Restrooms with Showers
- Adjacent to Public Parking Lot
- Prominently Located on Park Lane
- Heavy Foot Traffic