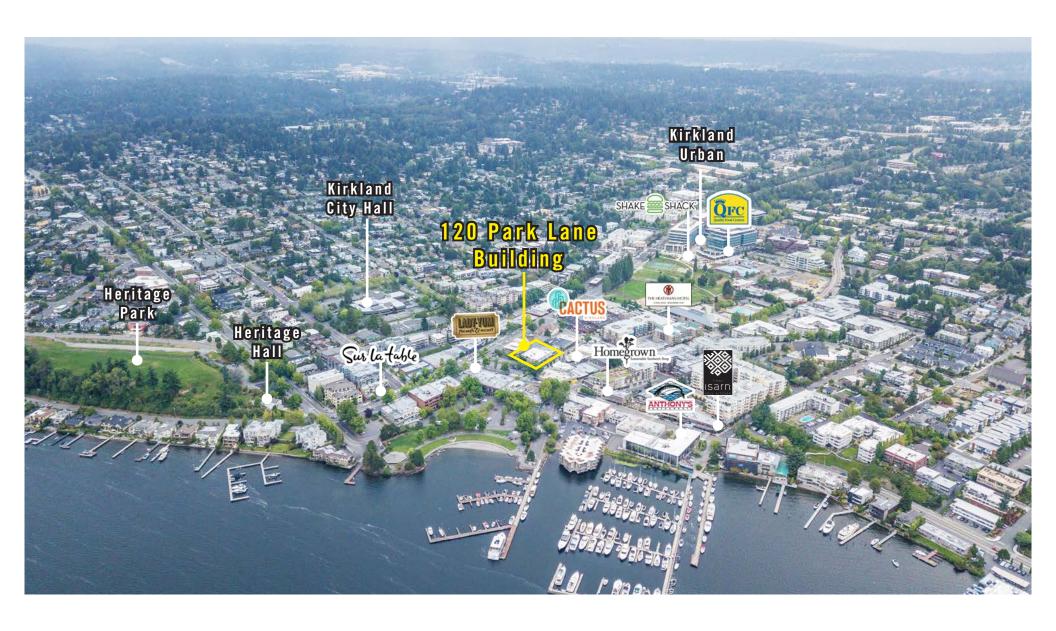

|
| D     | 3,534 SF    | Call Agent | Retail space with lobby entrance, open office area, and 2 level storage space. <b>Available now.</b> |





## INTERIOR PHOTOS • View Virtual Tour











The information provided herein has been obtained from sources believed to be reliable, but no representation or warranty, express or implied, is made with respect to the accuracy or completeness of any such information. Each prospective buyer or tenant should independently investigate, evaluate and verify all information provided herein and any other matters deemed material. Please consult your attorney, tax advisor or other professional advisor. The terms of sale or lease set forth herein are subject to change or withdrawal at any time and without notice.



## **LOCATION MAP**