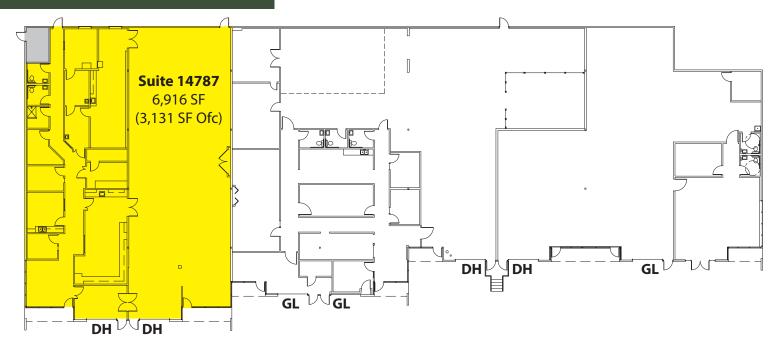

### **BUILDING B-FLOOR PLAN**

Rosen~Harbottle Commercial Real Estate | P.O. Box 5003 Bellevue, WA 98009-5003 phone: (425) 454-3030 fax: (425) 454-6705 | www.rosenharbottle.com

# PRIME REDMOND LOCATION 6,916 SF (3,131 SF ofc) For Lease \$1.35/SF Office | \$0.70/SF Whse