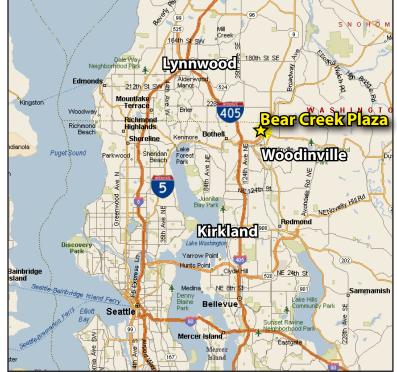

# **BUILDING FEATURES**:

- Excellent Freeway Access to SR-522 & I-405
- Building Signage Facing SR 522 & Woodinville-Snohomish Road
- El<mark>evato</mark>r
- Abundant Parking
- Sprinklered Building
- Close to Downtown Woodinville, Costco & Wineries
- Rates Shown on Page 2
- Rosen~Harbottle Commercial Real Estate | P.O. Box 5003 Bellevue, WA 98009-5003 phone: (425) 454-3030 fax: (425) 454-6705 | www.rosenharbottle.com

# **BEAR CREEK PLAZA**

19011 Woodinville-Snohomish Road NE, Woodinville, WA 98072