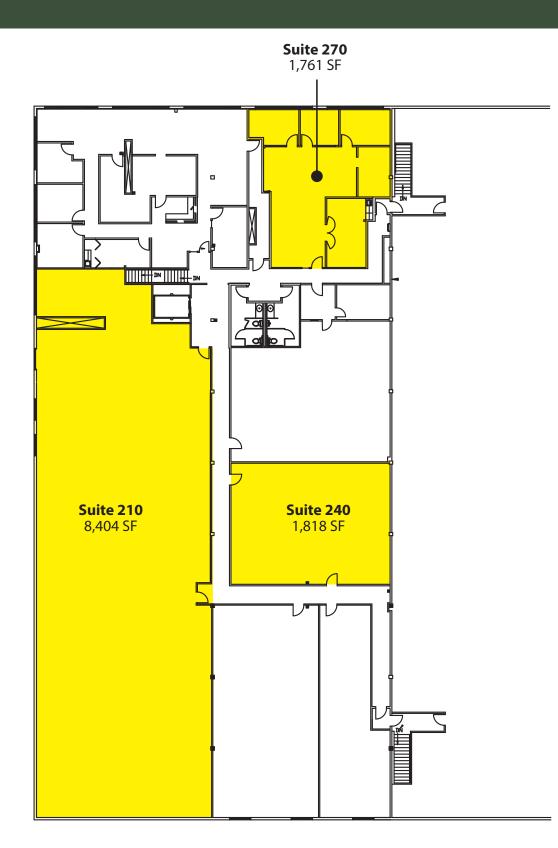

# **SECOND FLOOR**

#### Suite 210 - 8,404 SF

\$14.50/SF, Gross

#### Available w/ 60 days notice

- Built Out as Church
- Nice Finishes & Efficient Layout
- Corner Suite, Off-Lobby Entrance

## <u>Suite 240 - 1,818 SF</u> \$14.50/SF, Gross

### Available 7/1/2016

- Open Space
- Interior, Vaulted Ceiling
- 3 Skylights

### Suite 270 - 1,761 SF

\$19.50/SF, Gross Available 2/1/2016

- 3 POs, Reception, Open Area
- Conference Room, Storage
- Kitchenette
- Great Natural Light

Rosen~Harbottle Commercial Real Estate | P.O. Box 5003 Bellevue, WA 98009-5003 phone: (425) 454-3030 fax: (425) 454-6705 | www.rosenharbottle.com