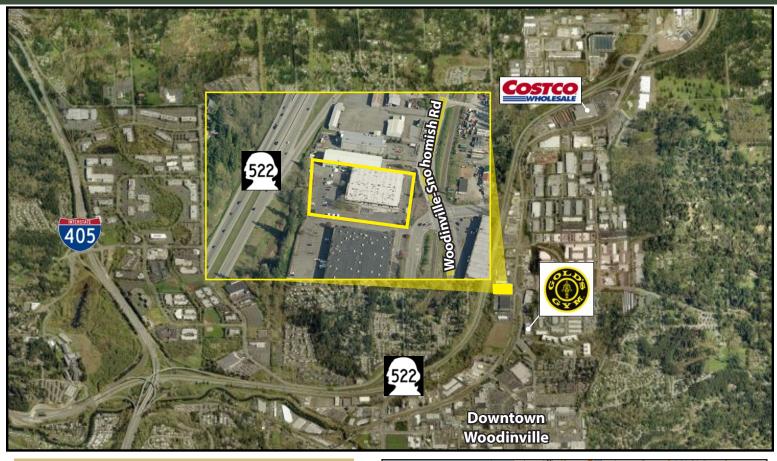

# **BUILDING FEATURES**:

- Excellent Freeway Access to SR-522 & I-405
- Building Signage Facing SR 522 & Woodinville-Snohomish Road
- El<mark>evato</mark>r
- Abundant Parking
- Sprinklered Building
- Close to Downtown Woodinville, Costco & Wineries
- Rates Shown on Page 2
- Rosen~Harbottle Commercial Real Estate | P.O. Box 5003 Bellevue, WA 98009-5003 phone: (425) 454-3030 fax: (425) 454-6705 | www.rosenharbottle.com

# **BEAR CREEK PLAZA**

19011 Woodinville-Snohomish Road NE, Woodinville, WA 98072