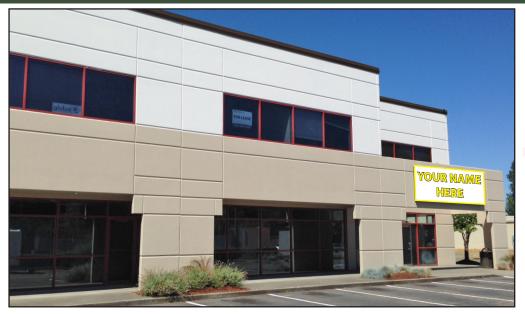

# KENT BUSINESS CAMPUS

841 N Central Avenue, Kent, WA 98032

Rosen~Harbottle Commercial Real Estate | P.O. Box 5003 Bellevue, WA 98009-5003 phone: (425) 454-3030 fax: (425) 454-6705 | www.rosenharbottle.com

## Office/Tech or Retail Space ~3,000 SF - 10,919 SF

FEATURES:

- •\$18.00/SF, NNN
- TI Available
- Custom Suite Sizes Ready for Build Out
- Prominent Signage on N Central Avenue
- Quick Access to SR 167, SR 516 & Downtown Kent
- New Lobby Renovation & Exterior Paint
- Concrete, Steel & Glass Construction