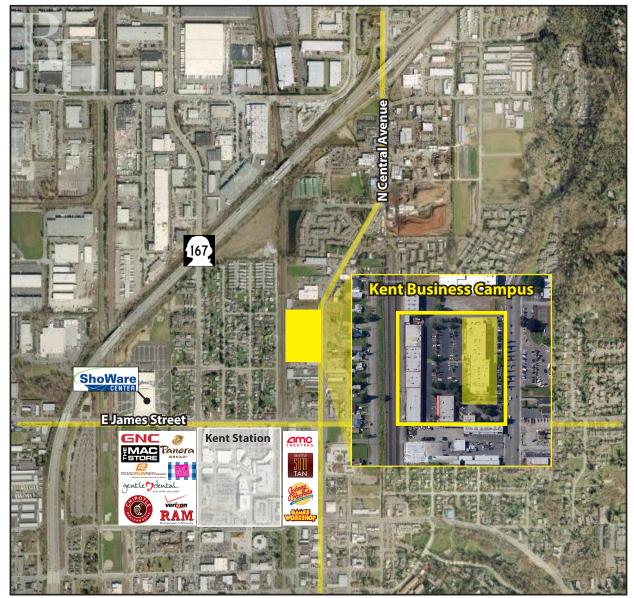

# KENT BUSINESS CAMPUS

841 N Central Avenue, Kent, WA 98032

Rosen~Harbottle Commercial Real Estate | P.O. Box 5003 Bellevue, WA 98009-5003 phone: (425) 454-3030 fax: (425) 454-6705 | www.rosenharbottle.com

## Office/Tech or Retail Space ~3,000 SF - 10,919 SF

FEATURES:

- •\$18.00/SF, NNN
- TI Available
- Custom Suite Sizes Ready for Build Out
- Prominent Signage on N Central Avenue
- Quick Access to SR 167, SR 516 & Downtown Kent
- New Lobby Renovation & Exterior Paint
- Concrete, Steel & Glass Construction