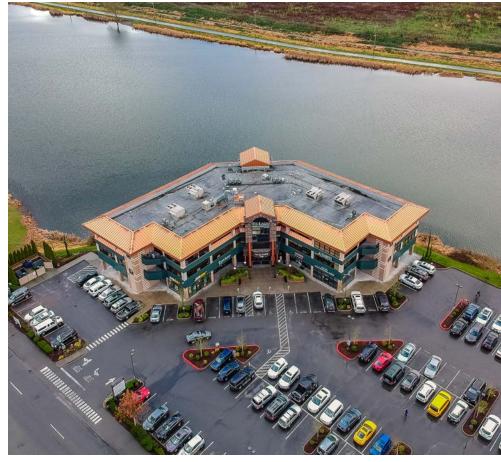

# LAKE FRONT BUILDING WITH VIEWS & NATURAL LIGHT

1,415 SF Available \$22.50/SF, NNN

#### FEATURES:

- Two Floors of Office over Ground Floor Retail
- Ready for Tenant Improvements
- Monument Signage Available
- Abundant Parking