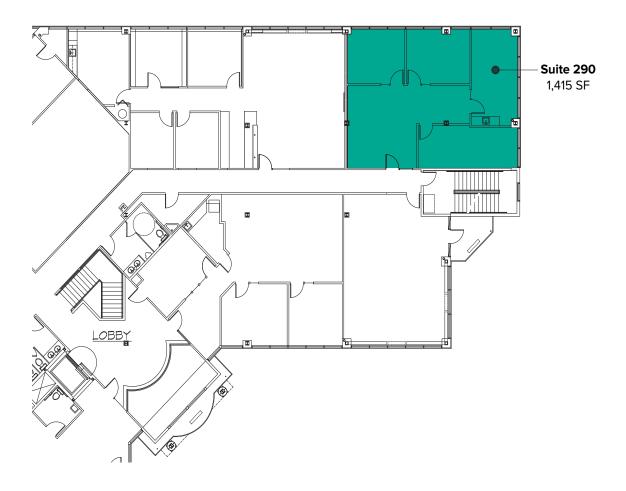

### SECOND LEVEL FLOOR PLAN

#### **SUITE 209 FEATURES**

- Available 7/1/2022
- 1,415 SF
- \$22.50/SF, NNN
- End Cap Office Space
- 2 Private Offices
- 1 Conference Room
- Break Room with Kitchenette
- Includes desirable window line providing natural light and a view Lake Tye