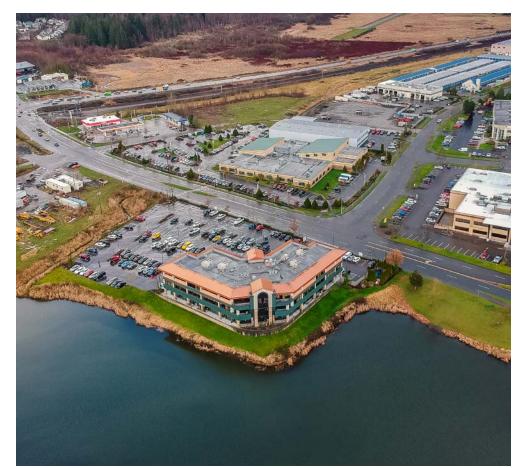

## Lake Tye Building

14090 Fryelands Boulevard | Monroe, WA

Caleb Farnworth, CCIM

425.289.2235 calebf@rosenharbottle.com







# LAKE FRONT BUILDING WITH VIEWS & NATURAL LIGHT

1,415 SF Available \$22.50/SF, NNN

#### FEATURES:

- Two Floors of Office over Ground Floor Retail
- Ready for Tenant Improvements
- Monument Signage Available
- Abundant Parking



### SECOND LEVEL FLOOR PLAN

#### **SUITE 209 FEATURES**

- Available 7/1/2022
- 1,415 SF
- \$22.50/SF, NNN
- End Cap Office Space
- 2 Private Offices
- 1 Conference Room
- Break Room with Kitchenette
- Includes desirable window line providing natural light and a view Lake Tye





## **LOCATION MAP**