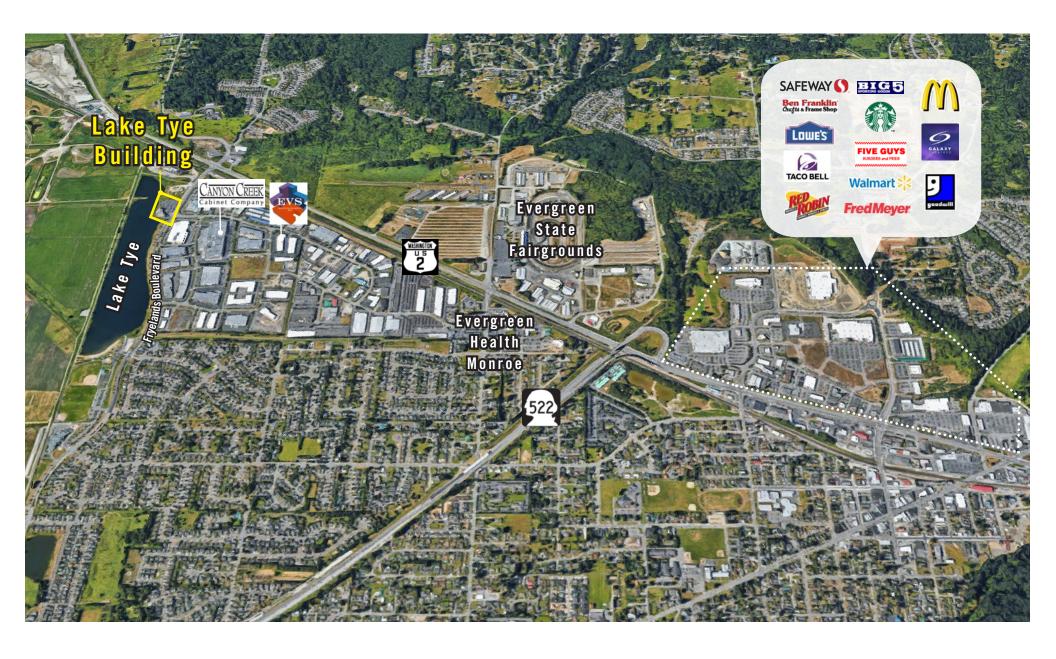

## Lake Tye Building

14090 Fryelands Boulevard | Monroe, WA

Caleb Farnworth, CCIM

425.289.2235 calebf@rosenharbottle.com







# LAKE FRONT BUILDING WITH VIEWS & NATURAL LIGHT

1,415 SF Available \$22.50/SF, NNN

#### FEATURES:

- Two Floors of Office over Ground Floor Retail
- Ready for Tenant Improvements
- Monument Signage Available
- Abundant Parking



### SECOND LEVEL FLOOR PLAN

#### **SUITE 209 FEATURES**

- Available 7/1/2022
- 1,415 SF
- \$22.50/SF, NNN
- End Cap Office Space
- 2 Private Offices
- 1 Conference Room
- Break Room with Kitchenette
- Includes desirable window line providing natural light and a view Lake Tye





## **LOCATION MAP**