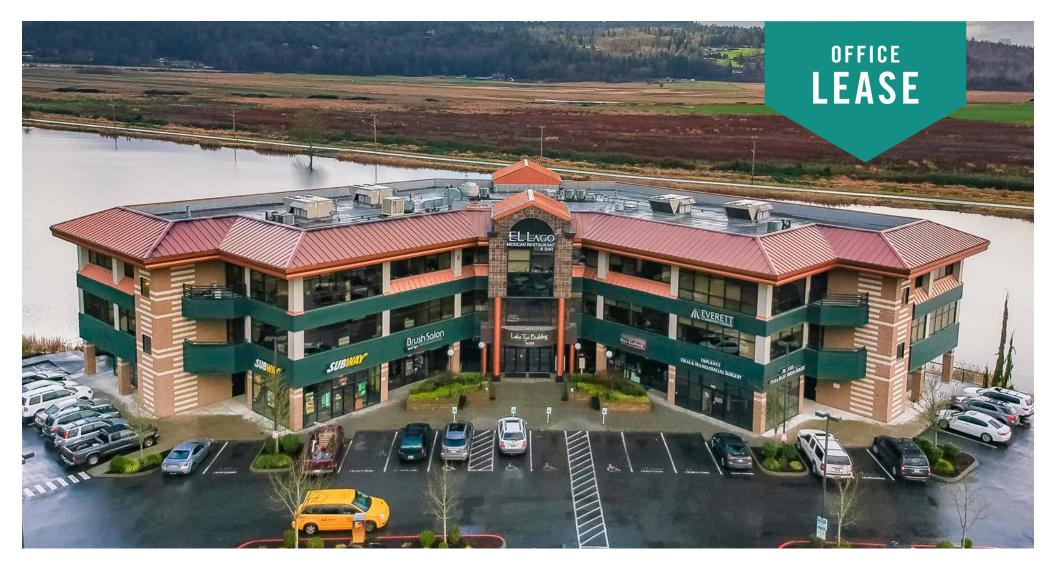

## Lake Tye Building

14090 Fryelands Boulevard | Monroe, WA

Caleb Farnworth, CCIM

425.289.2235 calebf@rosenharbottle.com

# LAKE FRONT BUILDING WITH VIEWS & NATURAL LIGHT

1,415 SF Available \$22.50/SF, NNN

#### FEATURES:

- Two Floors of Office over Ground Floor Retail
- Ready for Tenant Improvements
- Monument Signage Available
- Abundant Parking