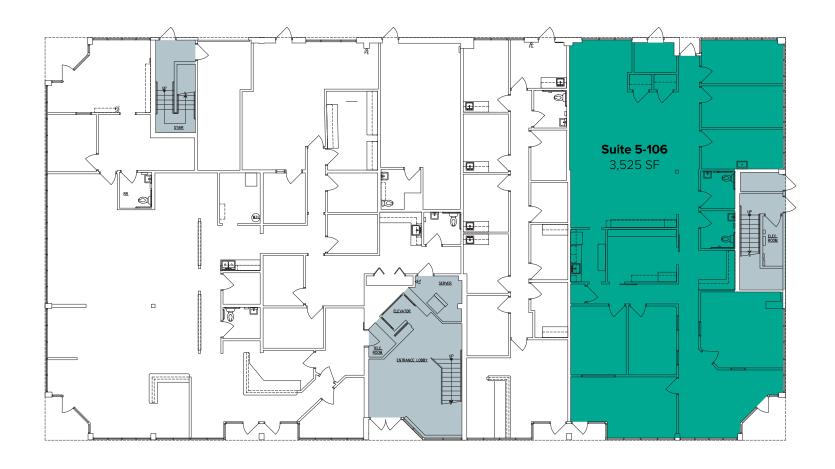

# BUILDING 5 (19217) FLOOR PLAN

| Suite | Square Feet | Rate              |
|-------|-------------|-------------------|
| 5-106 | 3,525 SF    | \$27.00/SF, Gross |

First floor office space with private offices, reception area, 2 restrooms, break area with a kitchenette, and open work area. **Available 8/1/2024** 