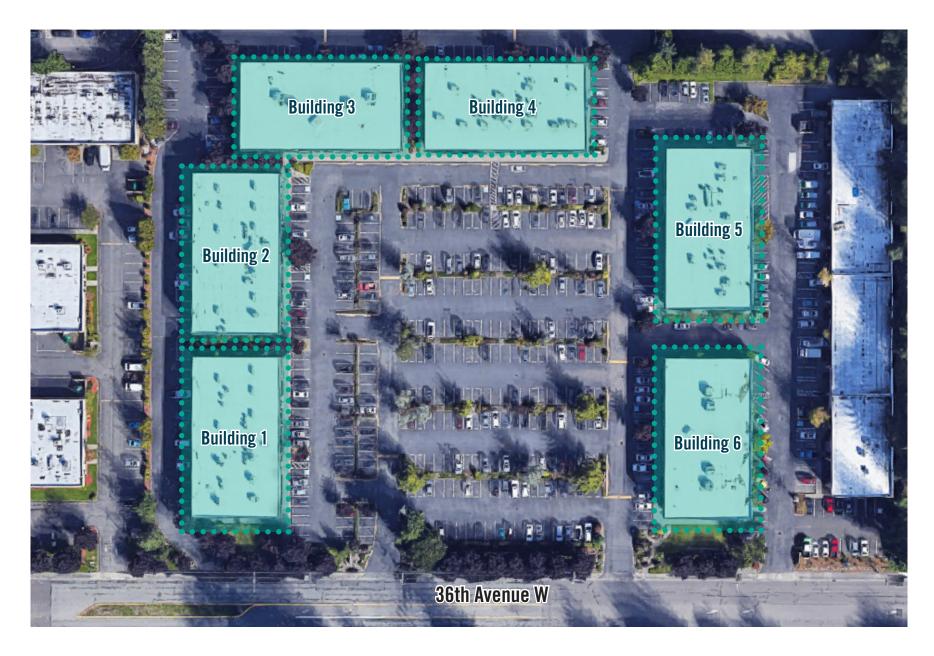

ar Convention Center & Alderwood Mall Amenities
- Nearby Amenities: Restaurants, Retail Shops, Food Trucks,
   Corporate Mariott, Walking Trails, Sports Fields, & Fitness Center
- · Minutes from future Link Light Rail station
- Abundant parking



# BUILDING 2 (19105) FLOOR PLAN

Suite Square Feet Rate

2-206 782 SF Call Agents

Second floor office space with 2 private offices, break room, and reception area.

Available for Sublease with 30 days' notice.





# BUILDING 5 (19217) FLOOR PLAN

| Suite | Square Feet | Rate              |
|-------|-------------|-------------------|
| 5-106 | 3,525 SF    | \$27.00/SF, Gross |

First floor office space with private offices, reception area, 2 restrooms, break area with a kitchenette, and open work area. **Available 8/1/2024** 





## SITE PLAN





## **LOCATION MAP**





# **LOCATION MAP**