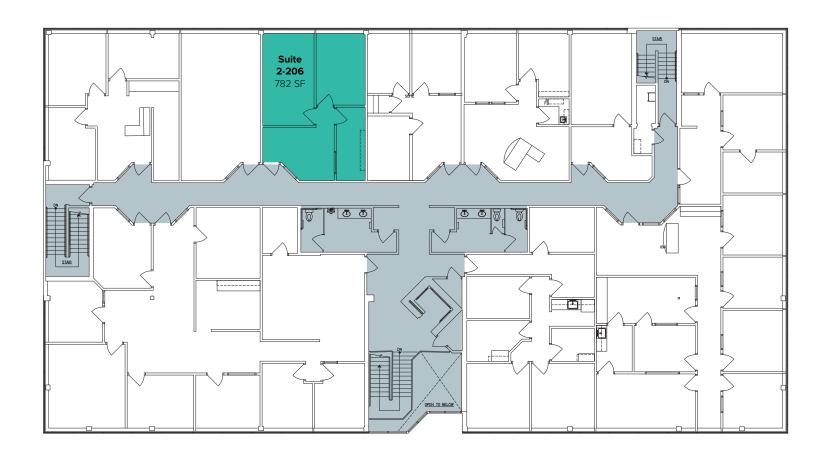

# BUILDING 2 (19105) FLOOR PLAN

Suite Square Feet Rate

2-206 782 SF Call Agents

Second floor office space with 2 private offices, break room, and reception area.

Available for Sublease with 30 days' notice.