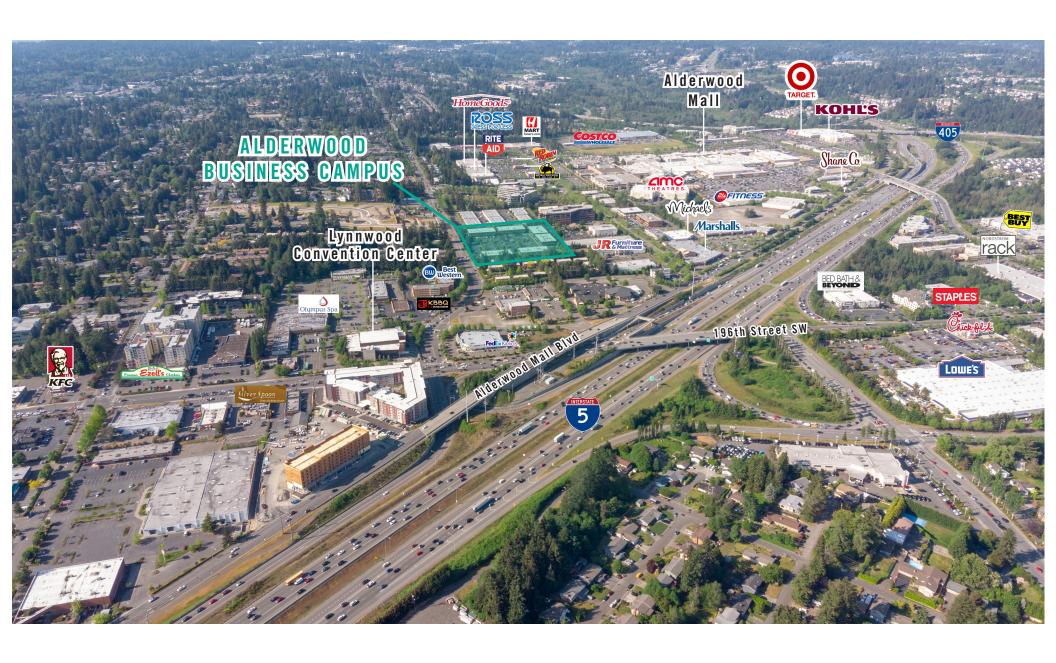

# **LOCATION MAP**

#### PROPERTY DETAILS:

- Quick Access to I-5, I-405, SR-524, SR-525 & Hwy 99
- Near Convention Center & Alderwood Mall Amenities
- Nearby Amenities: Restaurants, Retail Shops, Food Trucks,
   Corporate Mariott, Walking Trails, Sports Fields, & Fitness Center
- · Minutes from future Link Light Rail station
- Abundant parking