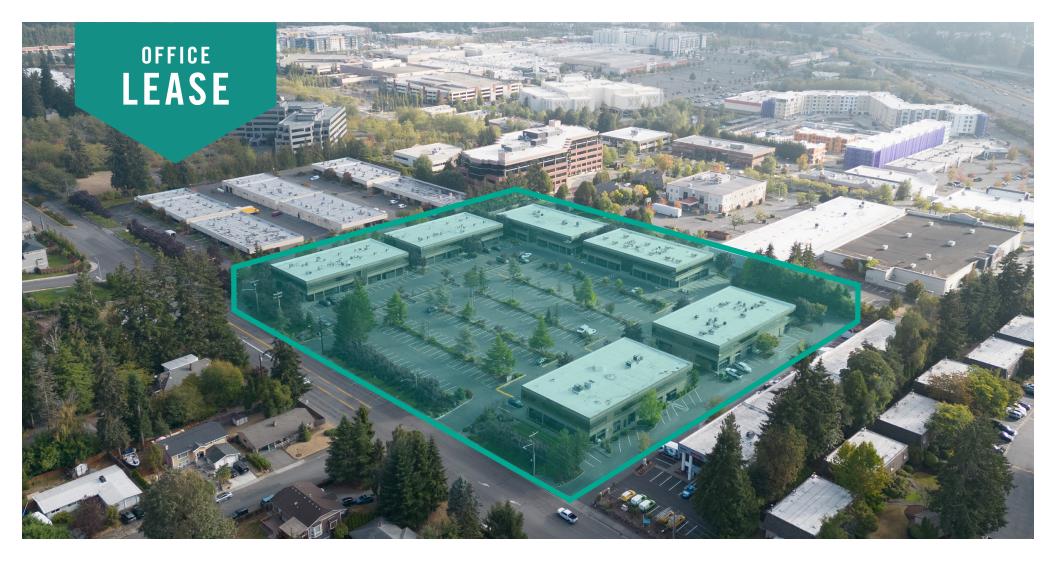

## ALDERWOOD BUSINESS CAMPUS

19101 - 19221 36th Avenue W, Lynnwood, WA 98036

# NEW OWNERSHIP WITH COMMON AREA UPGRADES UNDERWAY

#### PROPERTY DETAILS:

- Quick Access to I-5, I-405, SR-524, SR-525 & Hwy 99
- Near Convention Center & Alderwood Mall Amenities
- Nearby Amenities: Restaurants, Retail Shops, Food Trucks,
   Corporate Mariott, Walking Trails, Sports Fields, & Fitness Center
- · Minutes from future Link Light Rail station
- Abundant parking