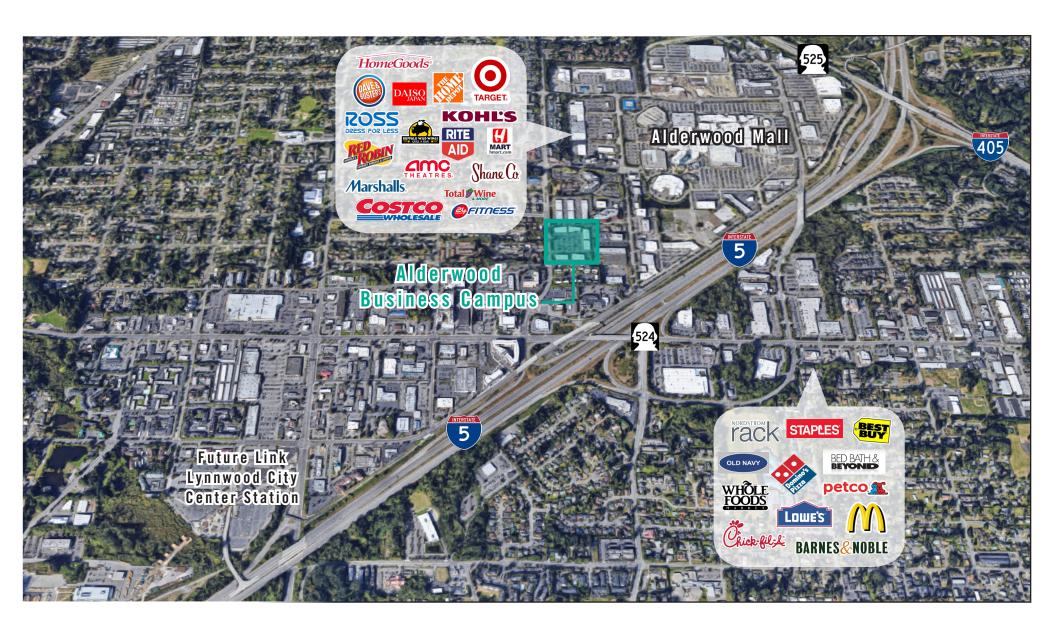

## **LOCATION MAP**

#### PROPERTY DETAILS:

- Quick Access to I-5, I-405, SR-524, SR-525 & Hwy 99
- Near Convention Center & Alderwood Mall Amenities
- Nearby Amenities: Restaurants, Retail Shops, Food Trucks,
   Corporate Mariott, Walking Trails, Sports Fields, & Fitness Center
- · Minutes from future Link Light Rail station
- Abundant parking