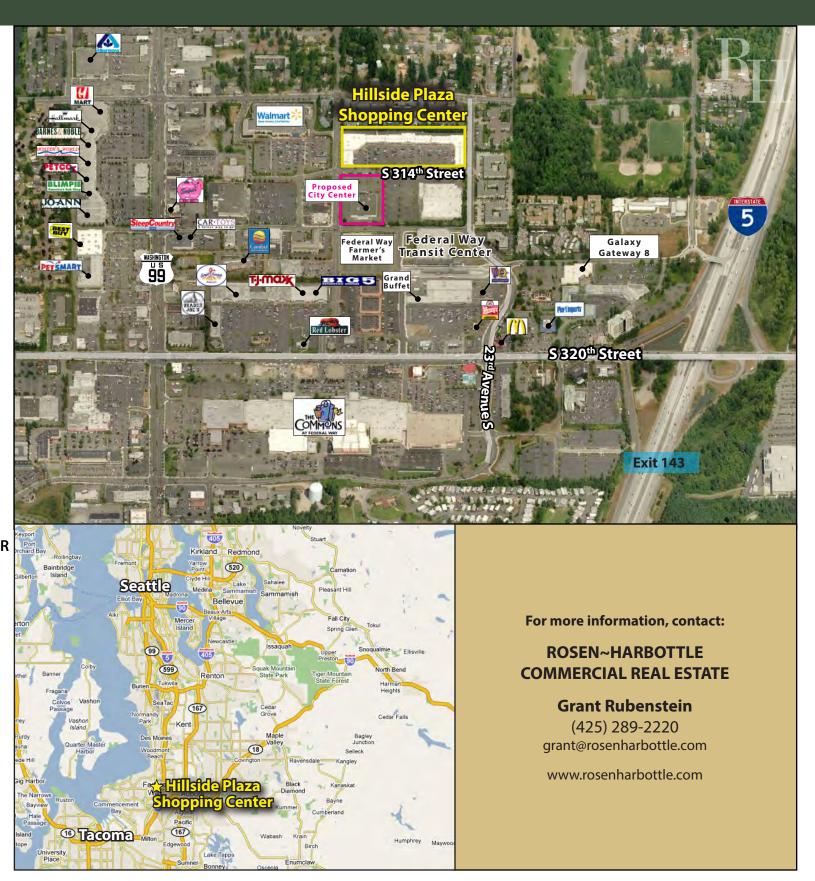

## HILLSIDE PLAZA SHOPPING CENTER

2000 - 2222 S 314th Street, Federal Way, WA 98003

#### **FEATURES:**

- Available Space Can Accommodate Any Size Requirements
- Blocks Away from The Commons, I-5 & Highway 99
- Directly Adjacent to Proposed City Center
- Great Tenant Mix: 24 Hour Fitness, Gene Juarez, AAA,
   CSL Plasma, Cortiva Institute, Nail Salon & Beauty Salon
- Densely Populated Surrounding Neighborhoods