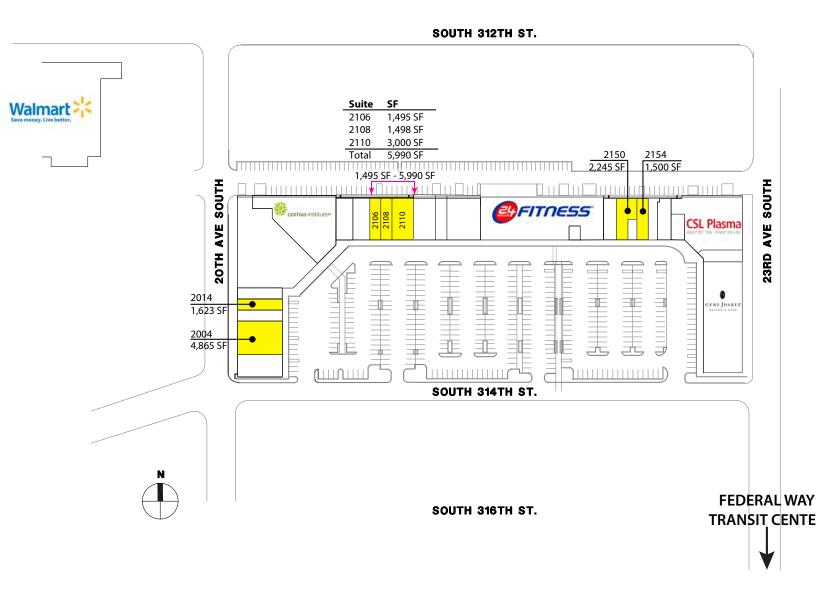

# **FLEXIBLE SPACE CONFIGURATIONS!**

1,495 SF - 5,990 SF Available \$14.50/SF, NNN

#### **FEATURES:**

- Available Space Can Accommodate Any Size Requirements
- Blocks Away from The Commons, I-5 & Highway 99
- Directly Adjacent to Proposed City Center
- Great Tenant Mix: 24 Hour Fitness, Gene Juarez, AAA,
   CSL Plasma, Cortiva Institute, Nail Salon & Beauty Salon
- Densely Populated Surrounding Neighborhoods