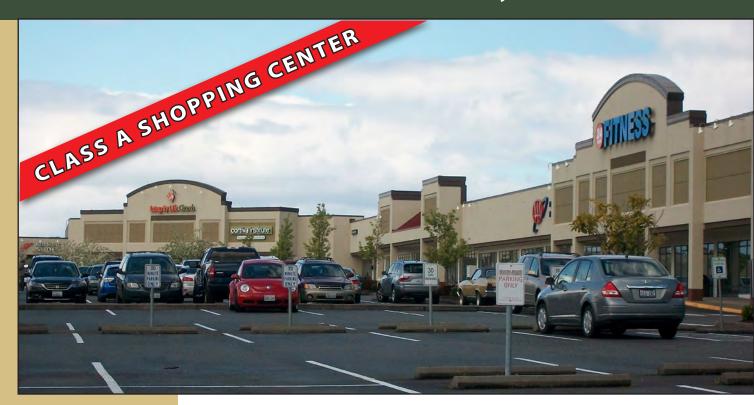

## HILLSIDE PLAZA SHOPPING CENTER

2000 - 2222 S 314th Street, Federal Way, WA 98003

#### **FEATURES:**

- Available Space Can Accommodate Any Size Requirements
- Blocks Away from The Commons, I-5 & Highway 99
- Directly Adjacent to Proposed City Center
- Great Tenant Mix: 24 Hour Fitness, Gene Juarez, AAA,
   CSL Plasma, Cortiva Institute, Nail Salon & Beauty Salon
- Densely Populated Surrounding Neighborhoods