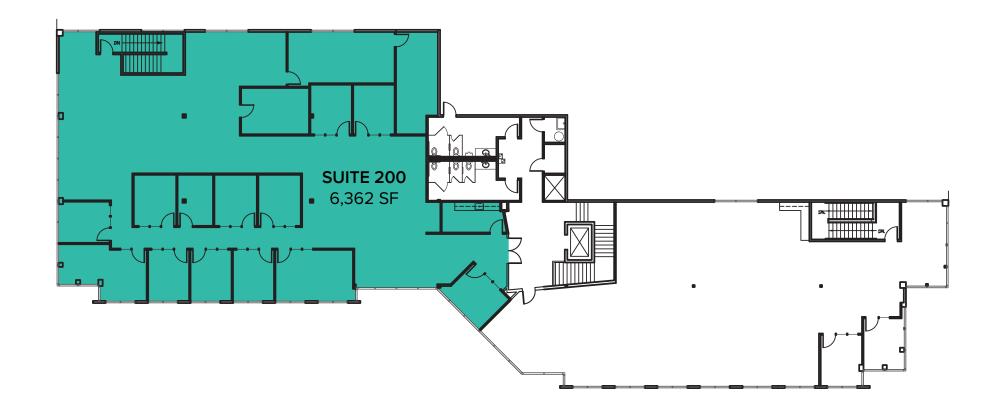

## FLOOR PLAN - 2<sup>nd</sup> FLOOR (AS IS)

Rate

| Juice | 31       | Rate           |                                                                                                                                                                                |
|-------|----------|----------------|--------------------------------------------------------------------------------------------------------------------------------------------------------------------------------|
| 200   | 6,362 SF | \$23.00/SF NNN | 13 private offices, 1 conference room, break room, and reception area, and open office space.<br>Can be combined with Suite 105 for a total of 9,964 SF. <b>Available now.</b> |

Notes

Suite

SF