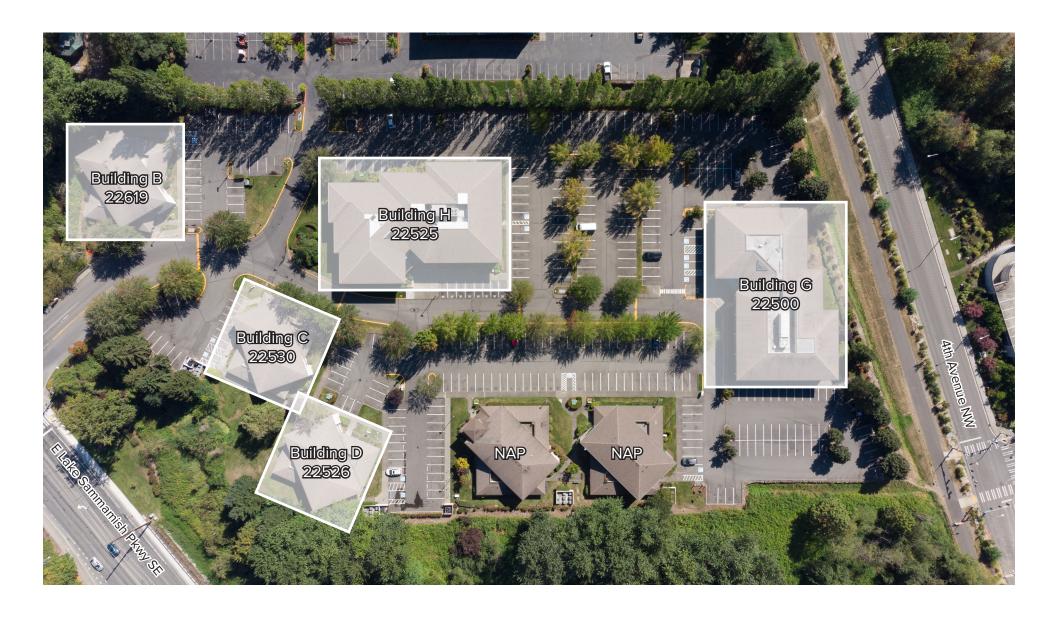

\$2,750/Month, Full Service

Second floor medical/office space with 3 private rooms, reception area, and break room with kitchenette. **Available Now.** 





### BUILDING G (22500) SECOND LEVEL FLOOR PLAN

 Suite
 Square Feet
 Rate

 G-226
 1,852 SF
 \$29.00/SF, NNN

Second floor office with reception area, 3 private offices, conference room, open work area, and break room with a kitchenette. **Available Now.** 

Suite G-226 G-250 750 SF \$2,850/Month, Full Service 1,852 SF Second floor office with private offices and reception area. Available with 30 days' notice. Suite G-250 750 SF



#### SUITE G-226 SAMPLE FLOOR PLAN

#### **SUITE FEATURES**

- 1,852 SF
- \$29.00/SF, NNN
- Second floor office space
- Reception area
- 7 Private Offices
- Break room with kitchenette





## SITE PLAN





#### **LOCATION MAP**