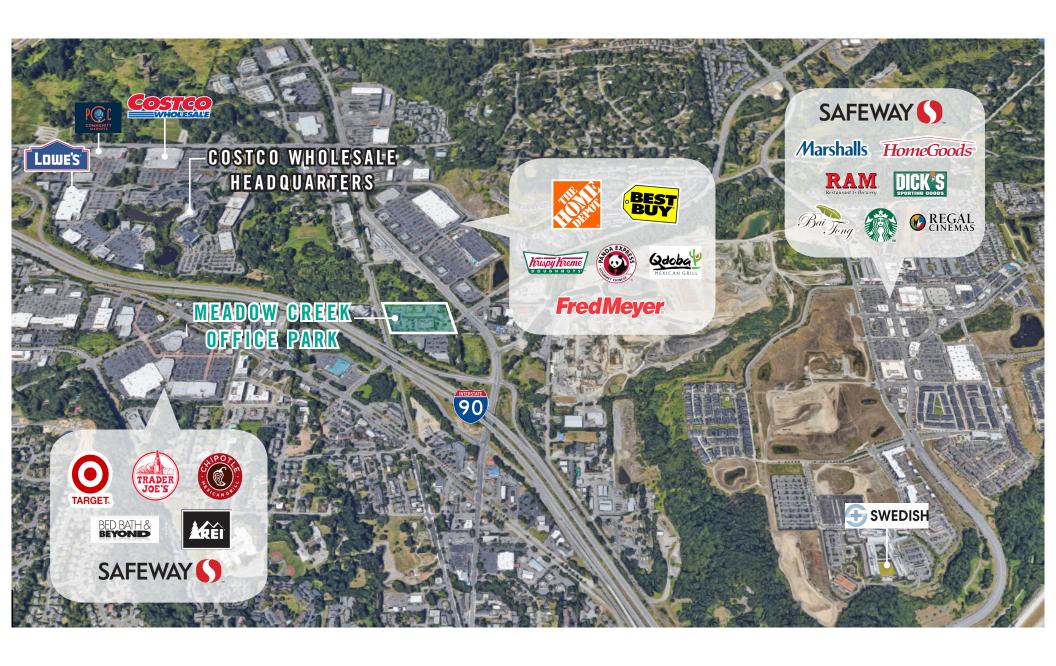

e

Second floor medical/office space with 3 private rooms, reception area, and break room with kitchenette. **Available Now.** 





### BUILDING G (22500) SECOND LEVEL FLOOR PLAN

 Suite
 Square Feet
 Rate

 G-226
 1,852 SF
 \$29.00/SF, NNN

Second floor office with reception area, 3 private offices, conference room, open work area, and break room with a kitchenette. **Available Now.** 

Suite G-226 G-250 750 SF \$2,850/Month, Full Service 1,852 SF Second floor office with private offices and reception area. Available with 30 days' notice. Suite G-250 750 SF



#### SUITE G-226 SAMPLE FLOOR PLAN

#### **SUITE FEATURES**

- 1,852 SF
- \$29.00/SF, NNN
- Second floor office space
- Reception area
- 7 Private Offices
- Break room with kitchenette





## SITE PLAN





#### **LOCATION MAP**