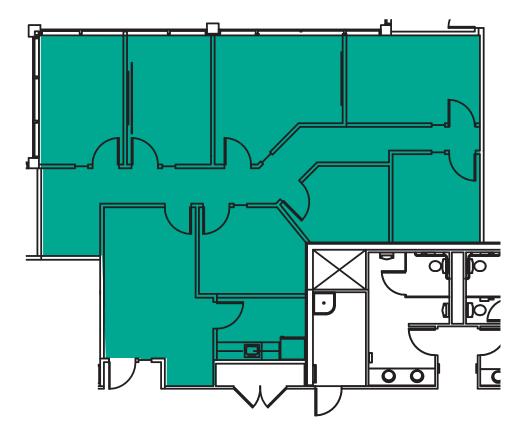

### BUILDING G (22500) SECOND LEVEL FLOOR PLAN

 Suite
 Square Feet
 Rate

 G-226
 1,852 SF
 \$29.00/SF, NNN

Second floor office with reception area, 3 private offices, conference room, open work area, and break room with a kitchenette. **Available Now.** 

Suite G-226 G-250 750 SF \$2,850/Month, Full Service 1,852 SF Second floor office with private offices and reception area. Available with 30 days' notice. Suite G-250 750 SF

#### SUITE G-226 SAMPLE FLOOR PLAN

#### **SUITE FEATURES**

- 1,852 SF
- \$29.00/SF, NNN
- Second floor office space
- Reception area
- 7 Private Offices
- Break room with kitchenette