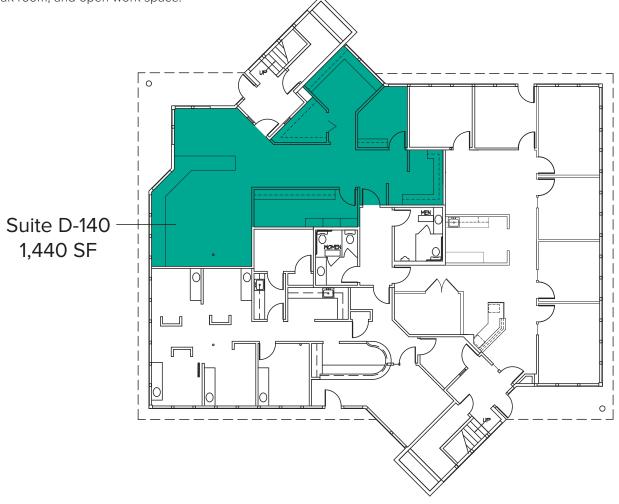

#### BUILDING D (22526) FIRST LEVEL FLOOR PLAN

Suite Square Feet Rate

D-140 1,440 SF \$28.00/SF, NNN

First floor office with 1 private room, reception area, break room, and open work space. **Available Now.** 