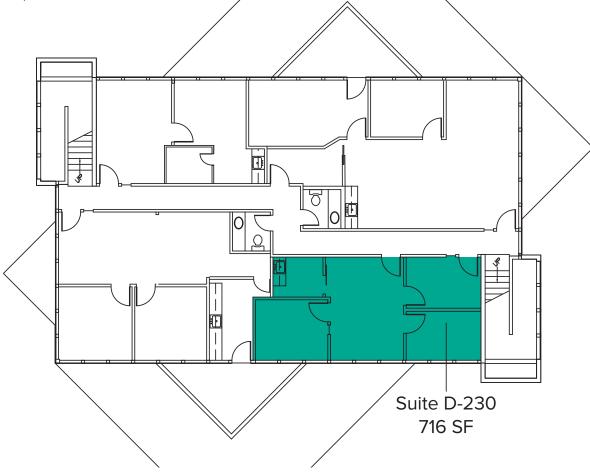

## BUILDING D (22526) SECOND LEVEL FLOOR PLAN

Suite Square Feet Rate

D-230 716 SF \$2,750/Month, Full Service

Second floor medical/office space with 3 private rooms, reception area, and break room with kitchenette. **Available Now.** 