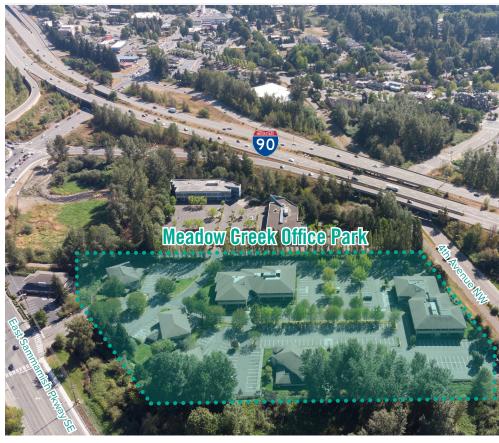

#### **OFFICE PARK DETAILS:**

- Minutes from Costco Headquarters
- Amazing Location off I-90 at Front St/E Lake Sammamish Pkwy
- Nearby Amenities Include Retailers, Grocers, Restaurants, Hospital & Parks
- Park-Like, Campus Setting with Free Surface Parking

## SITE PLAN