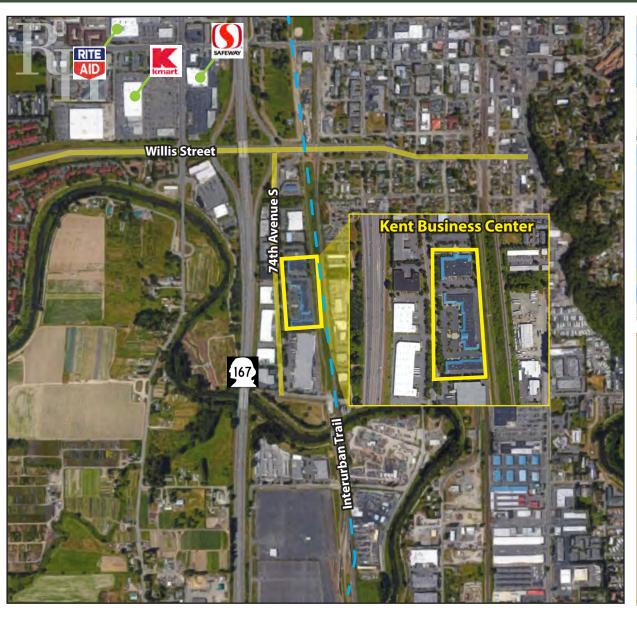

tle.com

25316-25530 74th Avenue S, Kent, WA 98032

#### **Building C**

| Suite                        | Total SF | Rent/SF |  |  |  |
|------------------------------|----------|---------|--|--|--|
| 25316-102                    | 18,163   | \$0.90  |  |  |  |
| Notes: HVAC throughout space |          |         |  |  |  |





Rosen~Harbottle Commercial Real Estate | P.O. Box 5003 Bellevue, WA 98009-5003 phone: (425) 454-3030 fax: (425) 454-6705 | www.rosenharbottle.com

The information provided has been obtained from sources believed reliable. While we do not doubt its accuracy, we have not verified and make no guarantee, warranty or representation about it. It is your sole responsibility to independently confirm its accuracy and completeness.

25316-25530 74th Avenue S, Kent, WA 98032





For more information, contact:

ROSEN~HARBOTTLE
COMMERCIAL REAL ESTATE

**Brian Stewart** 

(425) 289-2222 brians@rosenharbottle.com

**Grant Rubenstein** 

(425) 289-2220 grant@rosenharbottle.com www.rosenharbottle.com

Rosen~Harbottle Commercial Real Estate | P.O. Box 5003 Bellevue, WA 98009-5003 phone: (425) 454-3030 fax: (425) 454-6705 | www.rosenharbottle.com