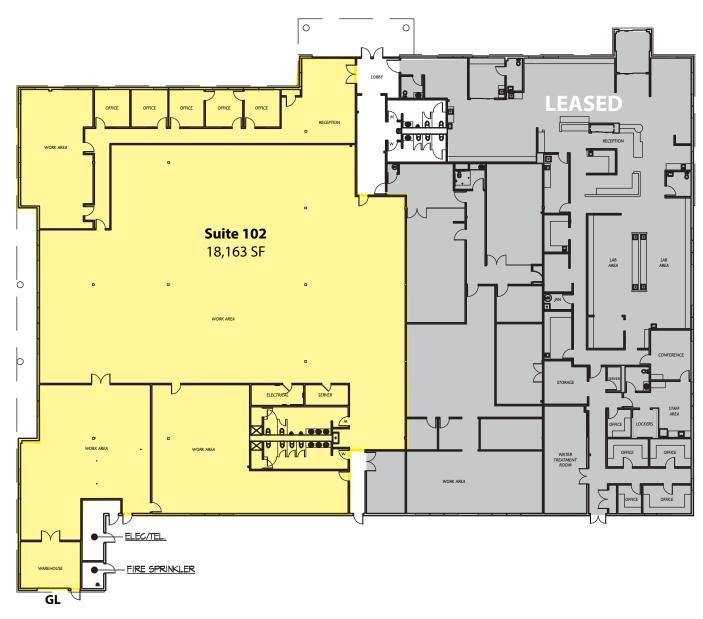

#### **Building C**

| Suite                        | Total SF | Rent/SF |  |  |  |
|------------------------------|----------|---------|--|--|--|
| 25316-102                    | 18,163   | \$0.90  |  |  |  |
| Notes: HVAC throughout space |          |         |  |  |  |