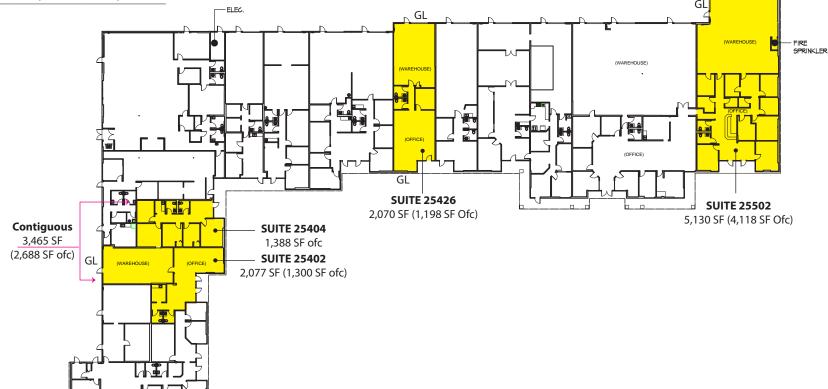

#### **Building A**

| Suite      | <b>Total SF</b> | Ofc SF | Whse SF |
|------------|-----------------|--------|---------|
| 25402      | 2,077           | 1,300  | 777     |
| 25404      | 1,388           | 1,388  | -       |
| Contiguous | 3,465           | 2,688  | 777     |
| 25426      | 2,070           | 1,198  | 872     |
| 25502      | 5,130           | 4,118  | 1,012   |