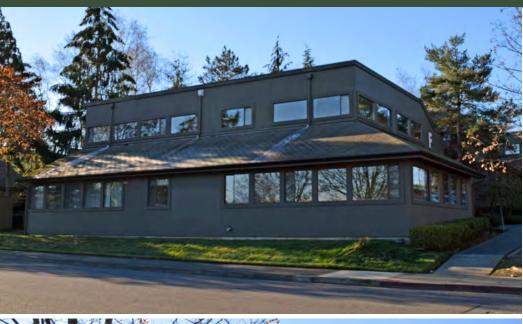

## PARK PLACE PROFESSIONAL PLAZA - Bldg F

111 SE Everett Mall Way, Everett, WA 98208

# Owner/User Sale: Northend Office New Price Reduction 899,000 (\$161/SF)

#### **FEATURES:**

- Motivated Seller
- 5,594 SF Two-Story Building
- 1,768 SF 2nd Floor | 3,826 SF 1st Floor
- Monument Signage Available
- Beautiful, Park-Like Setting
- Quick Access to I-5, Hwy 99 & Everett Mall
- Major Transit & Amenities Nearby on Everett Mall Way