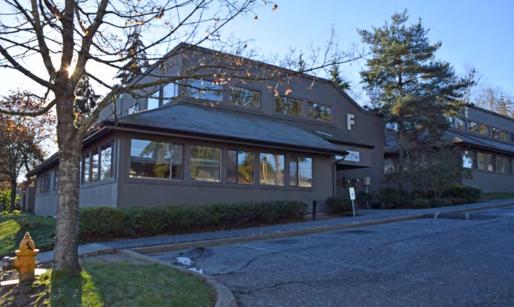

## PARK PLACE PROFESSIONAL PLAZA - Bldg F

111 SE Everett Mall Way, Everett, WA 98208

# Owner/User Sale: Northend Office New Price Reduction 899,000 (\$161/SF)

#### **FEATURES:**

- Motivated Seller
- 5,594 SF Two-Story Building
- 1,768 SF 2nd Floor | 3,826 SF 1st Floor
- Monument Signage Available
- Beautiful, Park-Like Setting
- Quick Access to I-5, Hwy 99 & Everett Mall
- Major Transit & Amenities Nearby on Everett Mall Way