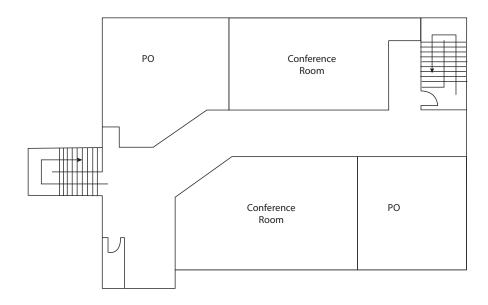

Second Floor: 1,768 SF

First Floor: 3,826 SF

- 1. FedEx Office
- 2. Furniture Factory Direct
- Outback Steakhouse Great Clips
- 4. Hobby Lobby
  Rite Aid
  Office Depot
- 5. Car Toys
- 6. Goodwill
- 7. Kia
- 8. Gerber Collision & Glass