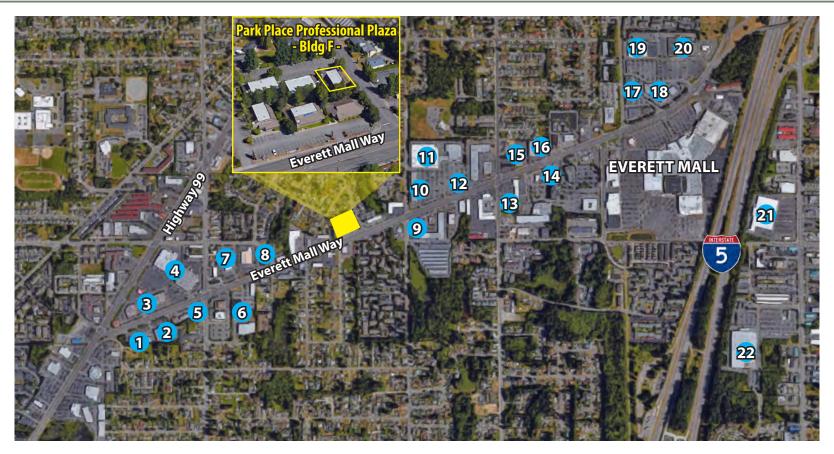

Second Floor: 1,768 SF

First Floor: 3,826 SF

- 1. FedEx Office
- 2. Furniture Factory Direct
- Outback Steakhouse Great Clips
- 4. Hobby Lobby
  Rite Aid
  Office Depot
- 5. Car Toys
- 6. Goodwill
- 7. Kia
- 8. Gerber Collision & Glass

- 9. Panera
- GameStopSally Beauty
- 11. Target
- 12. Starbucks
- 13. Grocery Outlet
- 14. T-Mobile
- 15. Carpet Liquidators
- 16. Trader Joe'sDollar Tree

- 17. PetCo

  Mattress Depot USA
- 18. Half Price Books
  Pier 1 Imports
  Verizon
- 19. Toys 'R' Us Michaels
- 20. Walmart
- 21. Costco
- 22. WinCo