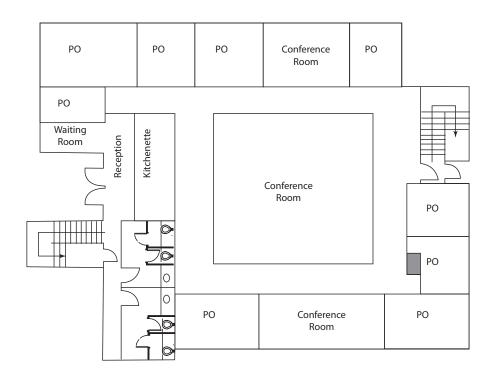

Second Floor: 1,768 SF

First Floor: 3,826 SF

- 1. FedEx Office
- 2. Furniture Factory Direct
- Outback Steakhouse Great Clips
- 4. Hobby Lobby
  Rite Aid
  Office Depot
- 5. Car Toys
- 6. Goodwill
- 7. Kia
- 8. Gerber Collision & Glass