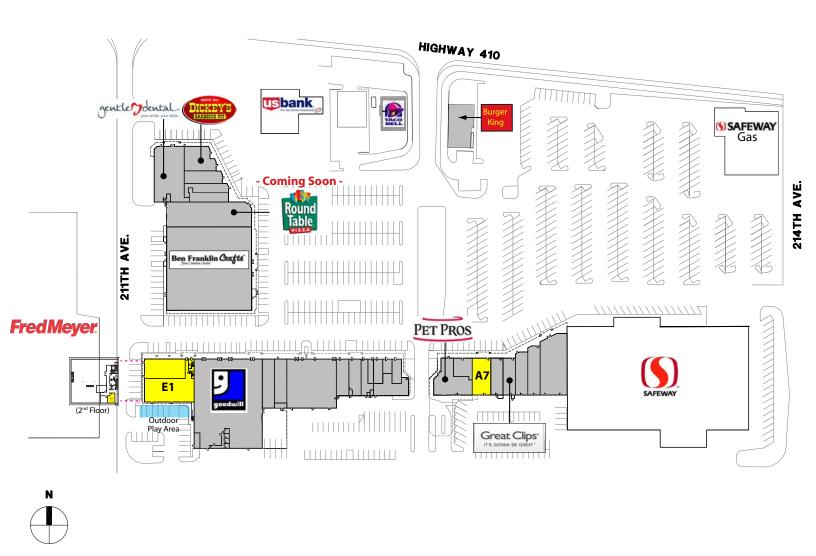

### SAFEWAY ANCHORED RETAIL CENTER

235 SF - 10,951 SF Available \$11.00/SF - \$24.00/SF, NNN

- Outdoor Daycare/Play Area Available (pg 3)
- New Executive Suites (pg 4)
- Frontage on SR 410
- Neighboring Anchors: New Walmart, Fred Meyer, Lowe's & Home Depot
- Tenants Include Ben Franklin, PetPros, Goodwill, Great Clips, Burger King & Taco Bell
- 44,000+ Cars per Day on SR 410

21107-21291 State Route 410 E, Bonney Lake, WA 98391

| SUITE | SQUARE FEET          | RATE       |
|-------|----------------------|------------|
| A-7   | 1,800 SF             | \$24.00/SF |
| E-1   | 5,134 SF - 10,951 SF | \$11.00/SF |
| E-2   | 5,157 SF - 5,817 SF  | \$16.00/SF |

#### **UP TO 10,951 SF AVAILABLE**

| Suite      | SF             | Rent/SF    |
|------------|----------------|------------|
| E1         | 5,134 SF       | \$11.00/SF |
| E2         | 5,157-5,817 SF | \$16.00/SF |
| Contiguous | 10,951 SF      | \$11.00/SF |