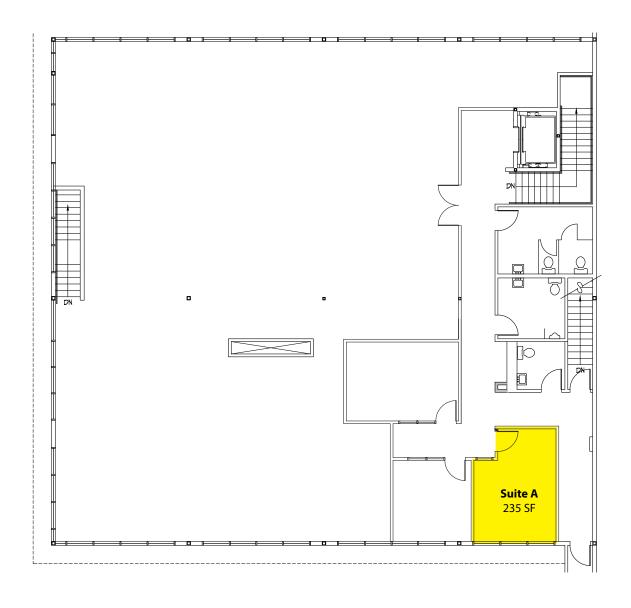

Executive Suites (E2) Also Available: 235 SF

21107-21291 State Route 410 E, Bonney Lake, WA 98391

### **EXECUTIVE SUITES - SUITE E-2**

| Suite | SF     | Rent/Month   |
|-------|--------|--------------|
| Α     | 235 SF | \$550, Gross |

Rents include utilities.

Rosen~Harbottle Commercial Real Estate | P.O. Box 5003 Bellevue, WA 98009-5003 phone: (425) 454-3030 fax: (425) 454-6705 | www.rosenharbottle.com