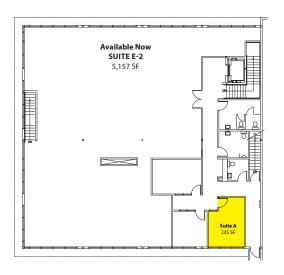

Executive Suites (E2) Also Available: 235 SF

21107-21291 State Route 410 E, Bonney Lake, WA 98391

### Suite E2 - Second Floor

5,157 SF - 5,817 SF

### **EXECUTIVE SUITES - SUITE E-2**

| Suite | SF     | Rent/Month   |
|-------|--------|--------------|
| Α     | 235 SF | \$550, Gross |

Rents include utilities.

Rosen~Harbottle Commercial Real Estate | P.O. Box 5003 Bellevue, WA 98009-5003 phone: (425) 454-3030 fax: (425) 454-6705 | www.rosenharbottle.com