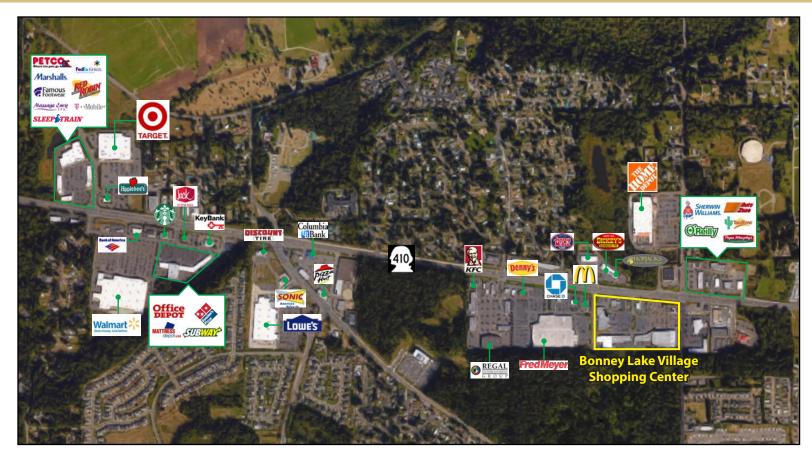

### SAFEWAY ANCHORED RETAIL CENTER

235 SF - 10,951 SF Available \$11.00/SF - \$24.00/SF, NNN

- Outdoor Daycare/Play Area Available (pg 3)
- New Executive Suites (pg 4)
- Frontage on SR 410
- Neighboring Anchors: New Walmart, Fred Meyer, Lowe's & Home Depot
- Tenants Include Ben Franklin, PetPros, Goodwill, Great Clips, Burger King & Taco Bell
- 44,000+ Cars per Day on SR 410