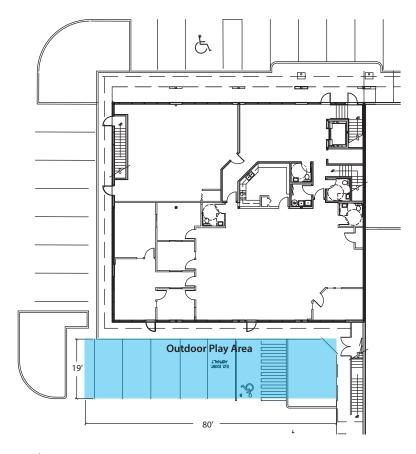

#### **Features:**

- Recently Renovated Space
  - New Carpet & Paint
  - Updated Kitchenette
- Great Natural Light
- Sprinklered
- Outdoor Play Area Available

#### Suite E1 - First Floor

5,134 SF

Rosen~Harbottle Commercial Real Estate | P.O. Box 5003 Bellevue, WA 98009-5003 phone: (425) 454-3030 fax: (425) 454-6705 | www.rosenharbottle.com

21107-21291 State Route 410 E, Bonney Lake, WA 98391