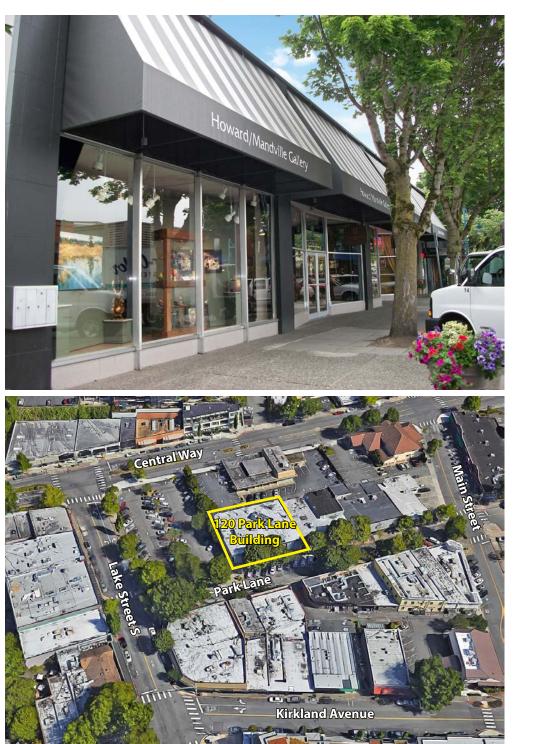

## **Property Features:**

- Best Space in the Building
- Space Includes 459 SF Office/Mezzanine
- Adjacent to Free Public Parking Lot
- Heart of Downtown Kirkland Retail
- Exposure to Park Lane, Lake Street and Central Way
- Prominently Located on Recently Renovated Park Lane
- Heavy Foot Traffic