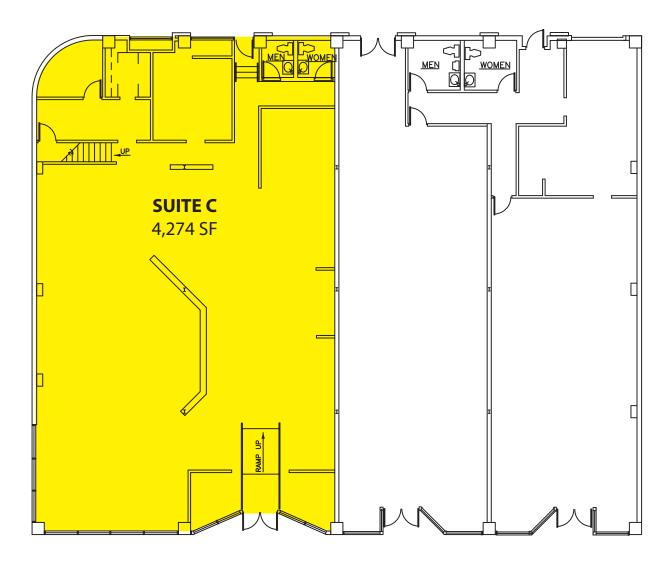

## 4,274 SF Available

\$45.00 / SF, NNN

Available Space

RH

1 MAIN FLOOR PLAN

For more information, contact:

**Rosen-Harbottle Commercial Real Esate** 

Jack Rosen (425) 289-2221 jack@rosenharbottle.com

www.rosenharbottle.com