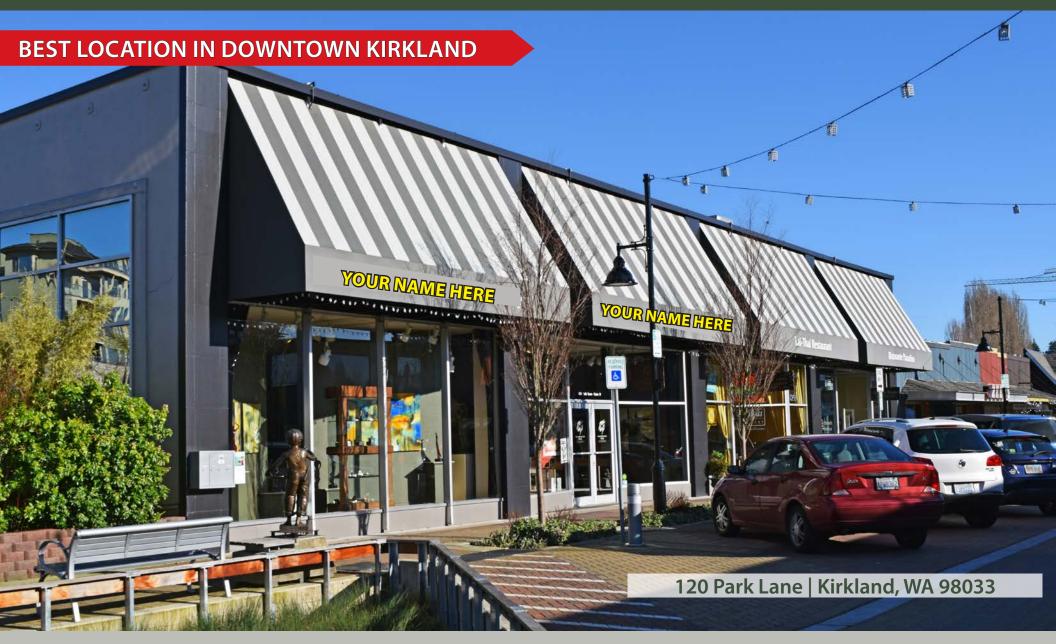

## **120 PARK LANE BUILDING**

Jack Rosen (425) 289-2221 jack@rosenharbottle.com

Rosen~Harbottle Commercial Real Estate | P.O. Box 5003 Bellevue, WA 98009-5003 | phone: (425) 454-3030 fax: (425) 454-6705 | www.rosenharbottle.com

## **Property Features:**

- Best Space in the Building
- Space Includes 459 SF Office/Mezzanine
- Adjacent to Free Public Parking Lot
- Heart of Downtown Kirkland Retail
- Exposure to Park Lane, Lake Street and Central Way
- Prominently Located on Recently Renovated Park Lane
- Heavy Foot Traffic