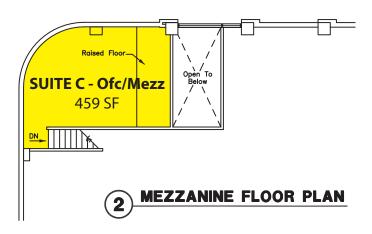

## **Property Features:**

- Best Space in the Building
- Space Includes 459 SF Office/Mezzanine
- Adjacent to Free Public Parking Lot
- Heart of Downtown Kirkland Retail
- Exposure to Park Lane, Lake Street and Central Way
- Prominently Located on Recently Renovated Park Lane
- Heavy Foot Traffic

Available Space

RH

1 MAIN FLOOR PLAN

For more information, contact:

**Rosen-Harbottle Commercial Real Esate** 

Jack Rosen (425) 289-2221 jack@rosenharbottle.com

www.rosenharbottle.com