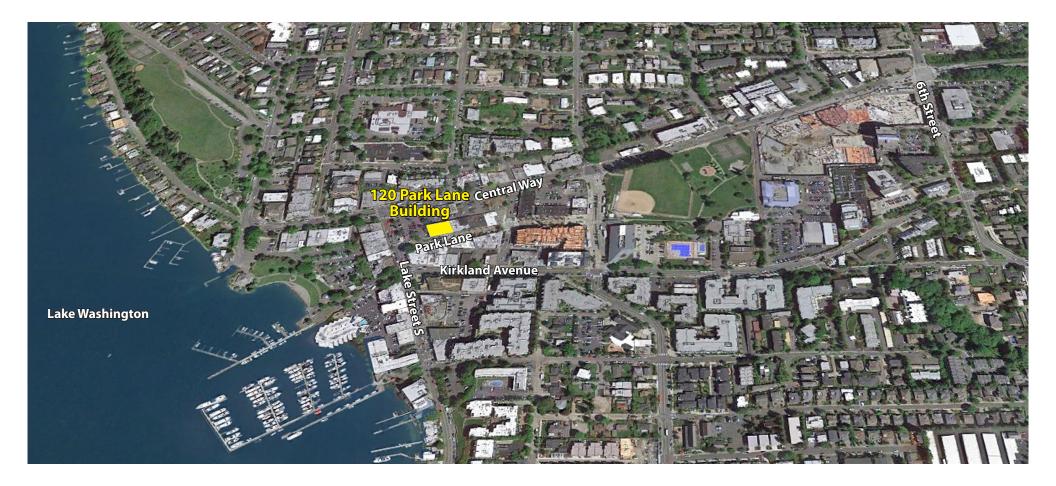

## **120 PARK LANE BUILDING**

Jack Rosen (425) 289-2221 jack@rosenharbottle.com

Rosen~Harbottle Commercial Real Estate | P.O. Box 5003 Bellevue, WA 98009-5003 | phone: (425) 454-3030 fax: (425) 454-6705 | www.rosenharbottle.com

## **Property Features:**

- Best Space in the Building
- Space Includes 459 SF Office/Mezzanine
- Adjacent to Free Public Parking Lot
- Heart of Downtown Kirkland Retail
- Exposure to Park Lane, Lake Street and Central Way
- Prominently Located on Recently Renovated Park Lane
- Heavy Foot Traffic