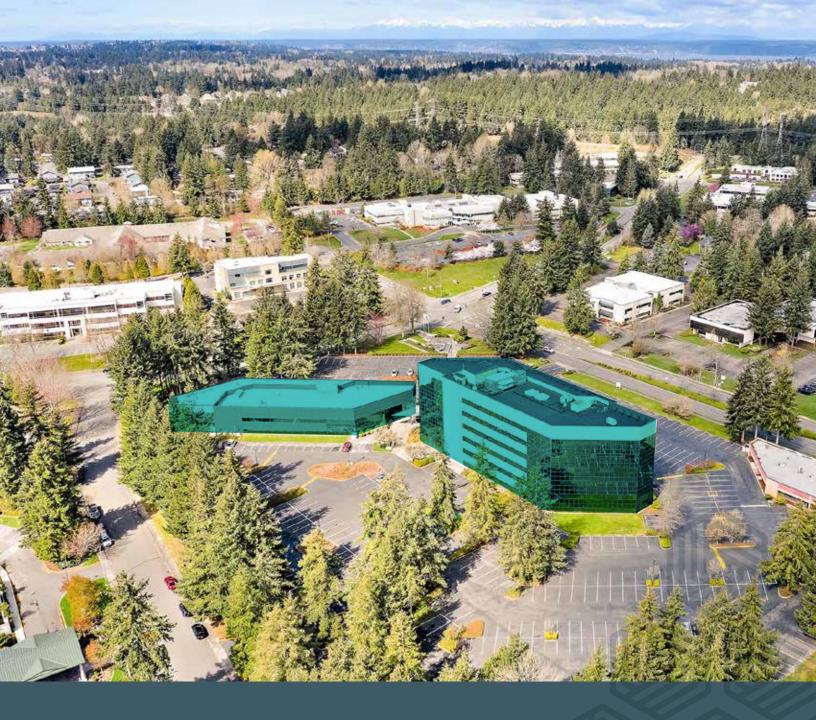

Turn-Key Deals on 5+ Year Leases

501 & 505 S 336TH ST, FEDERAL WAY, WA

Fountain Plaza is prominently located on the corner of 336th Street & 1st Way S, the hub of West Campus Office

\$26.00/SF, full service

Recent renovations of lobby, common area, restrooms, and building exterior

4.7/1,000 surface parking ratio

Easy access to Hwy 18, Hwy 99, and I-5