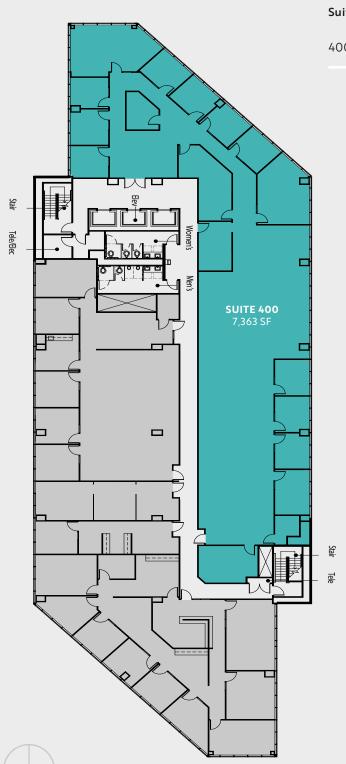

# 4th floor

FOUNTAIN PLAZA I

Suite Size Features

400 7,363 SF Fully built-out suite