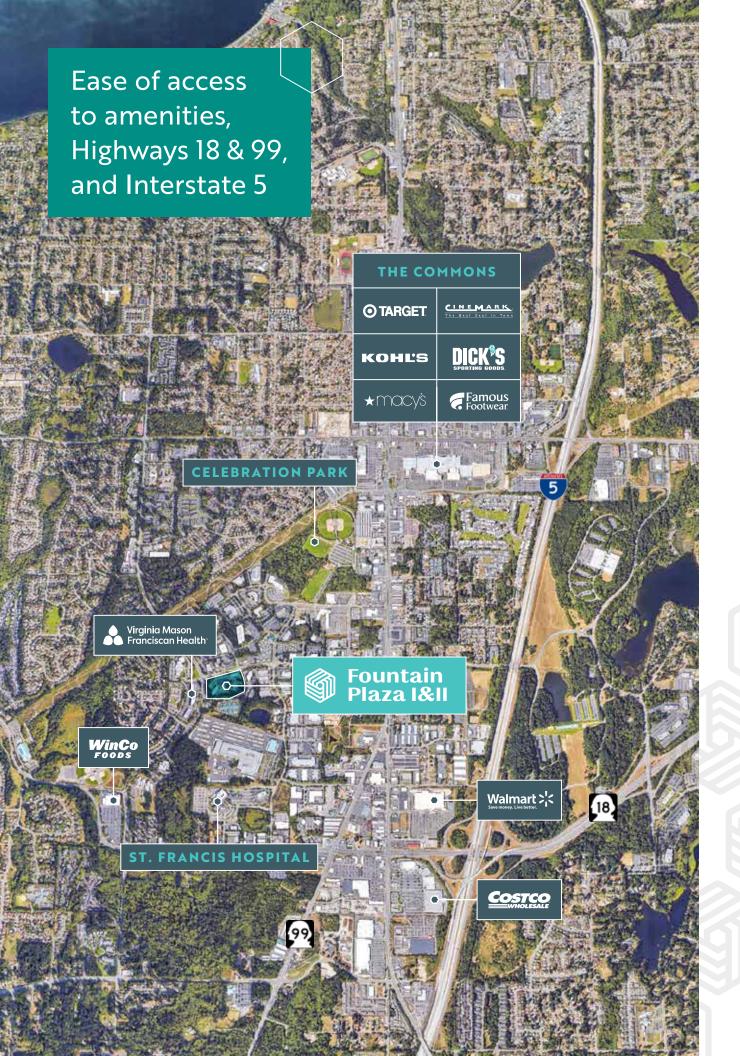

Turn-Key Deals on 5+ Year Leases

501 & 505 S 336TH ST, FEDERAL WAY, WA

Fountain Plaza is prominently located on the corner of 336th Street & 1st Way S, the hub of West Campus Office

\$26.00/SF, full service

Recent renovations of lobby, common area, restrooms, and building exterior

4.7/1,000 surface parking ratio

Easy access to Hwy 18, Hwy 99, and I-5