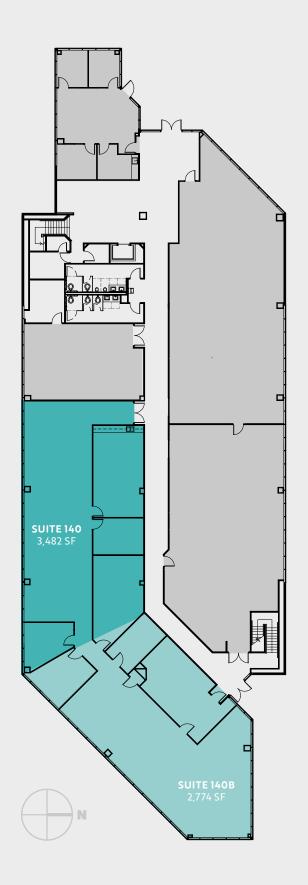

### **FOUNTAIN PLAZA II**

| Suite      | Size     | Features |
|------------|----------|----------|
| 140        | 3,482 SF |          |
| 140B       | 2,774 SF |          |
| Contiguous | 6,226 SF |          |