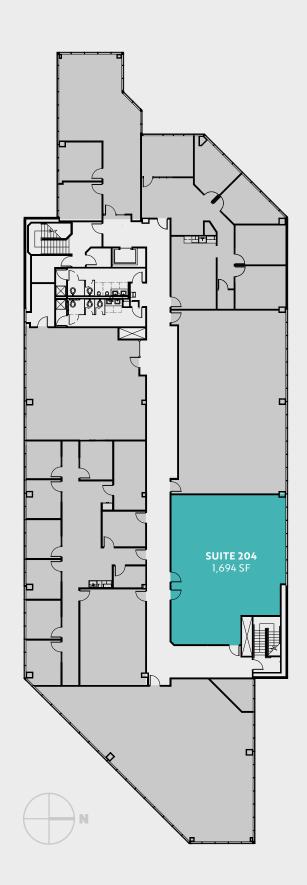

# 2nd floor

FOUNTAIN PLAZA II

| Suite | Size     | Features                                  |
|-------|----------|-------------------------------------------|
| 204   | 1,694 SF | New LED lighting, ceiling grid and carpet |