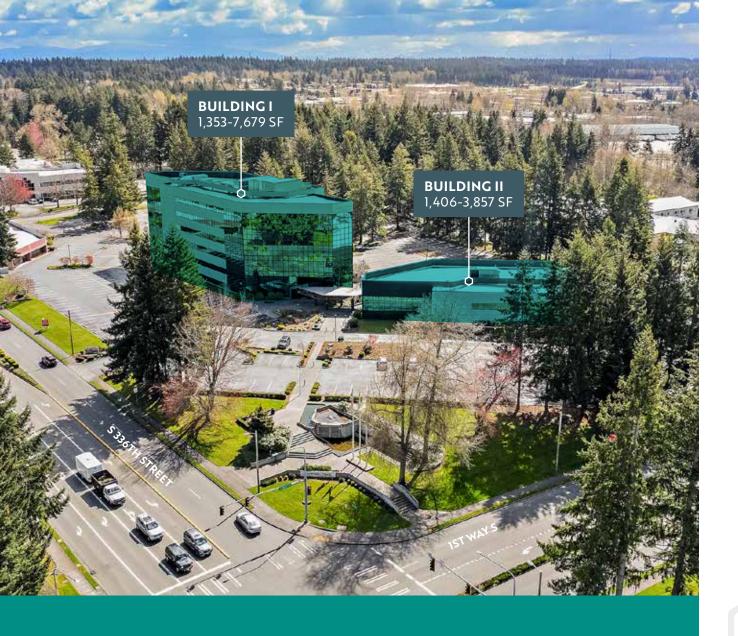

Turn-Key Deals on 5+ Year Leases

501 & 505 S 336TH ST, FEDERAL WAY, WA

Fountain Plaza is prominently located on the corner of 336th Street & 1st Way S, the hub of West Campus Office

\$26.00/SF, full service

# 1st floor

### **FOUNTAIN PLAZA II**

| Suite      | Size     | Features |
|------------|----------|----------|
| 140        | 3,482 SF |          |
| 140B       | 2,774 SF |          |
| Contiguous | 6,226 SF |          |

# 2nd floor

FOUNTAIN PLAZA II

| Suite | Size     | Features                                  |
|-------|----------|-------------------------------------------|
| 204   | 1,694 SF | New LED lighting, ceiling grid and carpet |

# 4th floor

FOUNTAIN PLAZA I

Suite Size Features

400 7,363 SF Fully built-out suite

# 5th floor

FOUNTAIN PLAZA I

|  | Suite      | Size     | Features              |
|--|------------|----------|-----------------------|
|  | 500A       | 2,689 SF | Fully built-out suite |
|  | 500B       | 2,047 SF | Fully built-out suite |
|  | Contiguous | 4,736 SF |                       |

# 6th floor

FOUNTAIN PLAZA I

| Suite | Size     | Features                                           |
|-------|----------|----------------------------------------------------|
| 640   | 4,263 SF | Fully built-out suite, new LED lighting throughout |
| 620   | 1,353 SF | New LED lighting                                   |