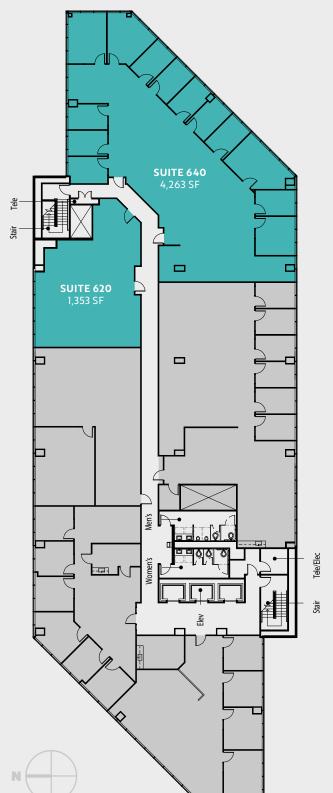

# 6th floor

FOUNTAIN PLAZA I

| Suite | Size     | Features                                           |
|-------|----------|----------------------------------------------------|
| 640   | 4,263 SF | Fully built-out suite, new LED lighting throughout |
| 620   | 1,353 SF | New LED lighting                                   |