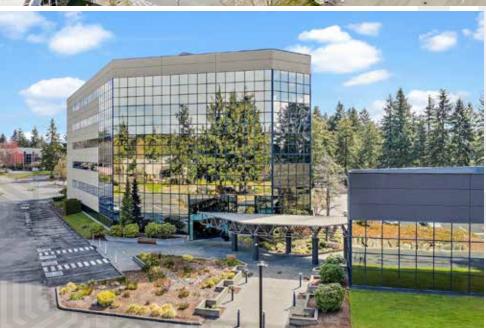

Turn-Key Deals on 5+ Year Leases

501 & 505 S 336TH ST, FEDERAL WAY, WA

Fountain Plaza is prominently located on the corner of 336th Street & 1st Way S, the hub of West Campus Office

\$26.00/SF, full service

Recent renovations of lobby, common area, restrooms, and building exterior

4.7/1,000 surface parking ratio

Easy access to Hwy 18, Hwy 99, and I-5