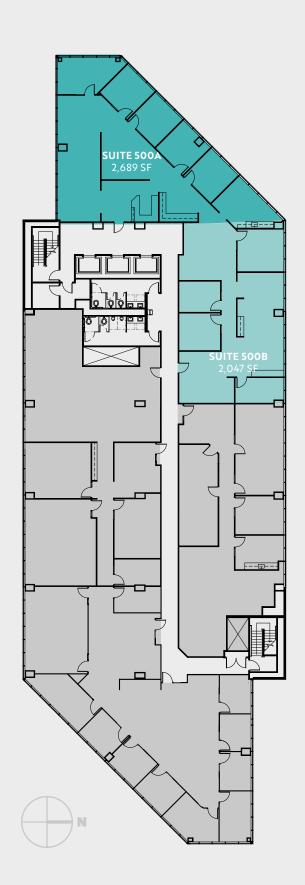

# 5th floor

FOUNTAIN PLAZA I

|  | Suite      | Size     | Features              |
|--|------------|----------|-----------------------|
|  | 500A       | 2,689 SF | Fully built-out suite |
|  | 500B       | 2,047 SF | Fully built-out suite |
|  | Contiguous | 4,736 SF |                       |