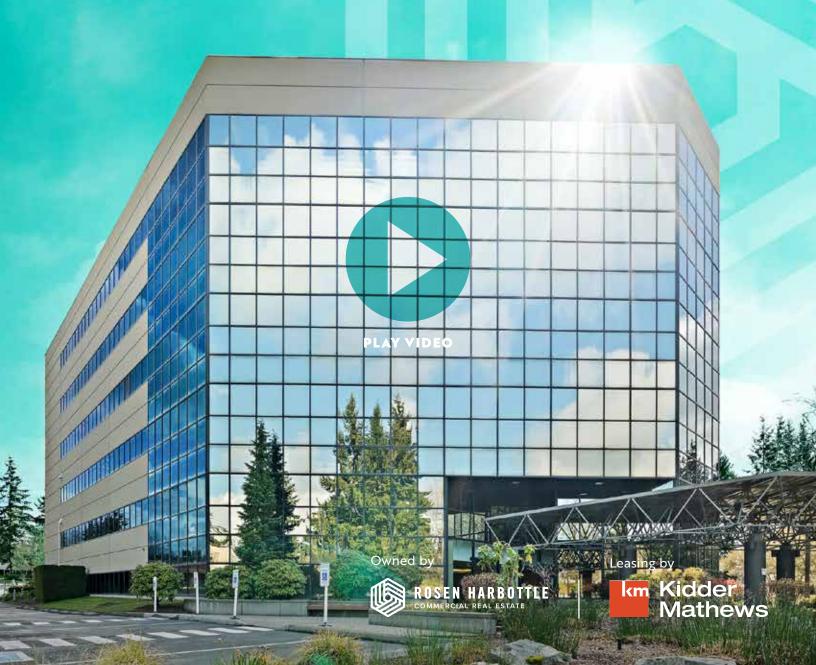

Turn-Key Deals on 5+ Year Leases

501 & 505 S 336TH ST, FEDERAL WAY, WA

Fountain Plaza is prominently located on the corner of 336th Street & 1st Way S, the hub of West Campus Office

\$26.00/SF, full service

Recent renovations of lobby, common area, restrooms, and building exterior

4.7/1,000 surface parking ratio

Easy access to Hwy 18, Hwy 99, and I-5