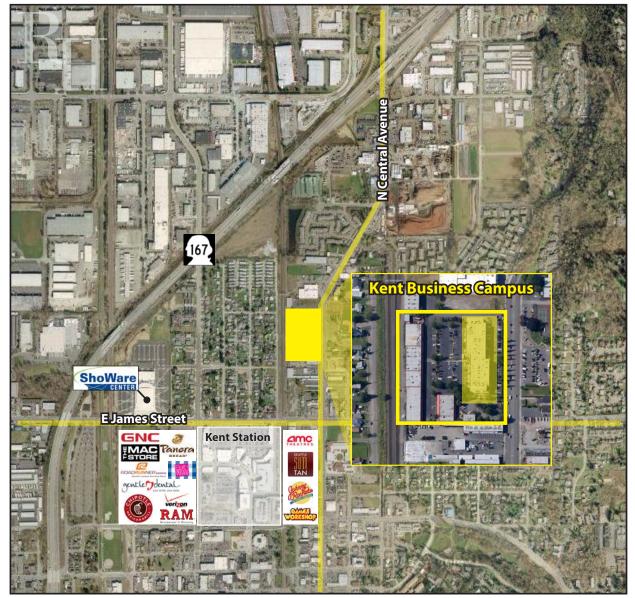

# KENT BUSINESS CAMPUS

841 N Central Avenue, Kent, WA 98032

Rosen-Harbottle Commercial Real Estate | P.O. Box 5003 Bellevue, WA 98009-5003 phone: (425) 454-3030 fax: (425) 454-6705 | www.rosenharbottle.com

## **Office/Tech or Retail Space** ~3,000 SF - 10,919 SF

FEATURES:

- •\$18.00/SF, NNN
- TI Available
- Custom Suite Sizes Ready for Build Out
- Prominent Signage on N Central Avenue
- Quick Access to SR 167, SR 516 & Downtown Kent
- New Lobby Renovation & Exterior Paint
- Concrete, Steel & Glass Construction