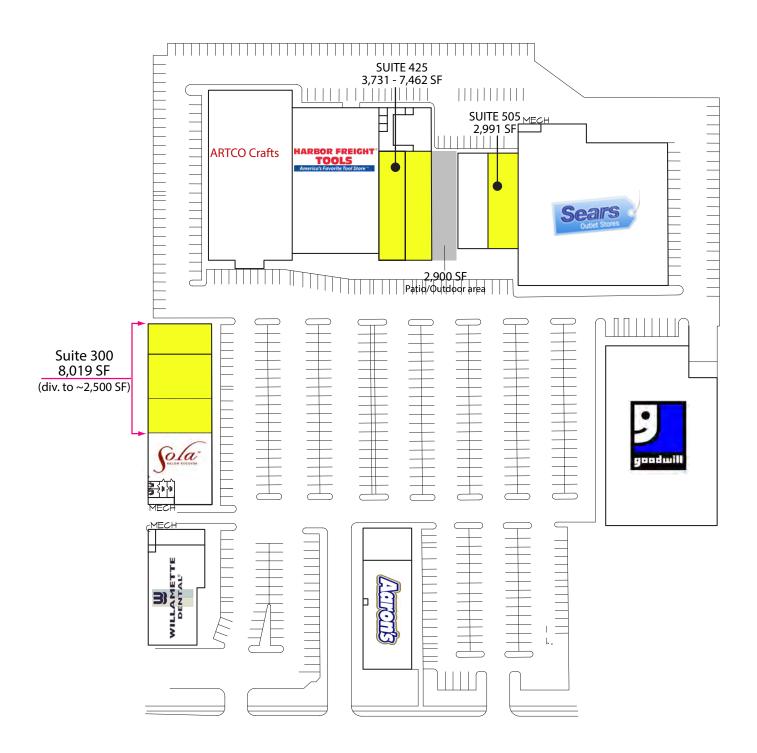

# 2,991 SF - 8,019 SF Available \$10.00-\$16.00/SF, NNN

#### **FEATURES:**

- Prominent Monument Signage
- 2,900 SF Outdoor Patio Ideal for Kids Play Area or Restaurant
- Endcap Available
- Grade Level Doors
- Quick Access to SR-16, Tacoma Narrows Bridge
- Tenants Include Sears, Harbor Freight Tools, Aaron's Rents and Goodwill
- Also for Sale: \$16,200,000 (\$117/SF)

#### APPROXIMATE 658 PARKING STALLS

NOT TO SCALE

Rosen~Harbottle Commercial Real Estate | P.O. Box 5003 Bellevue, WA 98009-5003 phone: (425) 454-3030 fax: (425) 454-6705 | www.rosenharbottle.com