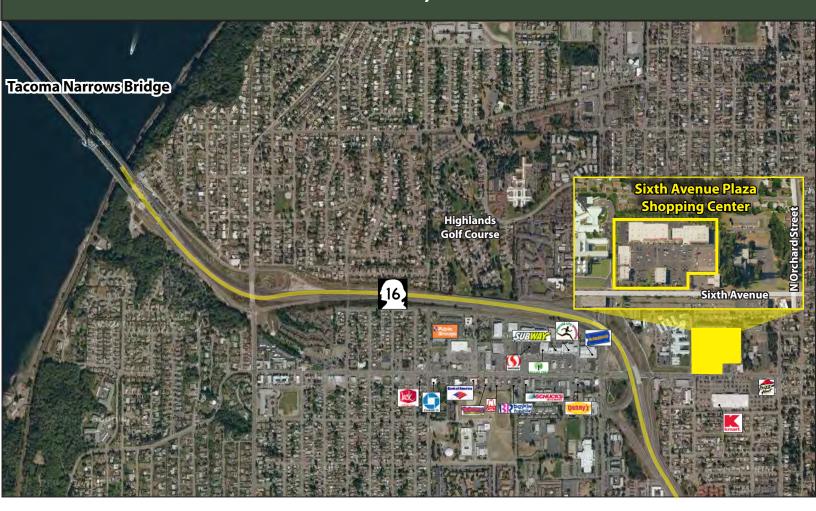

#### **FEATURES:**

- Prominent Monument Signage
- 2,900 SF Outdoor Patio Ideal for Kids Play Area or Restaurant
- Endcap Available
- Grade Level Doors
- Quick Access to SR-16, Tacoma Narrows Bridge
- Tenants Include Sears, Harbor Freight Tools, Aaron's Rents and Goodwill
- Also for Sale: \$16,200,000 (\$117/SF)

# SIXTH AVENUE PLAZA

5401 Sixth Avenue, Tacoma WA 98406