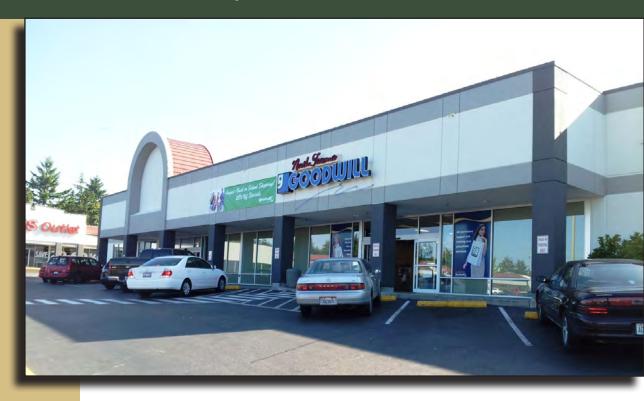

## SIXTH AVENUE PLAZA

5401 Sixth Avenue, Tacoma WA 98406

For more information, contact:

#### **FEATURES:**

- Prominent Monument Signage
- 2,900 SF Outdoor Patio Ideal for Kids Play Area or Restaurant
- Endcap Available
- Grade Level Doors
- Quick Access to SR-16, Tacoma Narrows Bridge
- Tenants Include Sears, Harbor Freight Tools, Aaron's Rents and Goodwill
- Also for Sale: \$16,200,000 (\$117/SF)