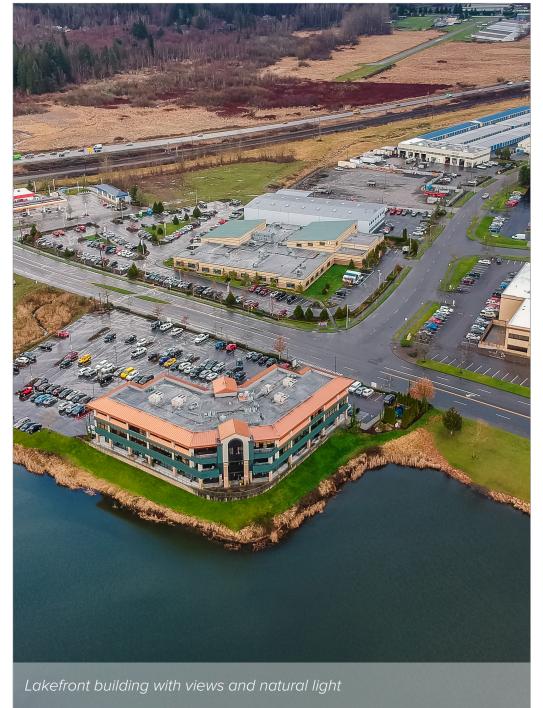

### **FEATURES:**

- 1,000 SF 3,116 SF Office Space Available
- Two Floors of Office over Ground Floor Retail
- Lakefront Building with Views and Natural Light
- Class A, High-end Finishes
- 1 Mile from EvergreenHealth Monroe Medical Center
- Abundant Parking