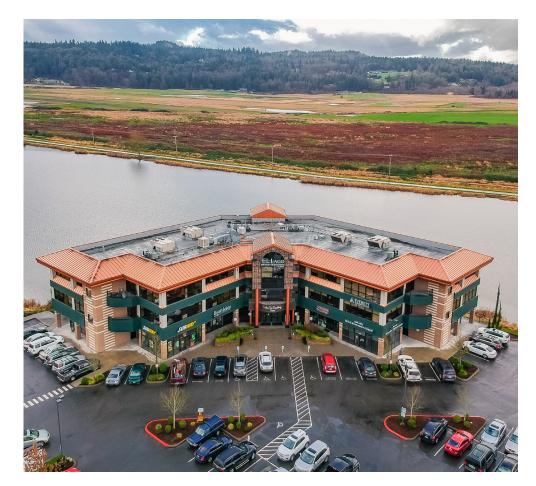

# Lake Tye Building

### 14090 Fryelands Boulevard | Monroe, WA

### **FEATURES:**

- 1,000 SF 3,116 SF Office Space Available
- Two Floors of Office over Ground Floor Retail
- Lakefront Building with Views and Natural Light
- Class A, High-end Finishes
- 1 Mile from EvergreenHealth Monroe Medical Center
- Abundant Parking