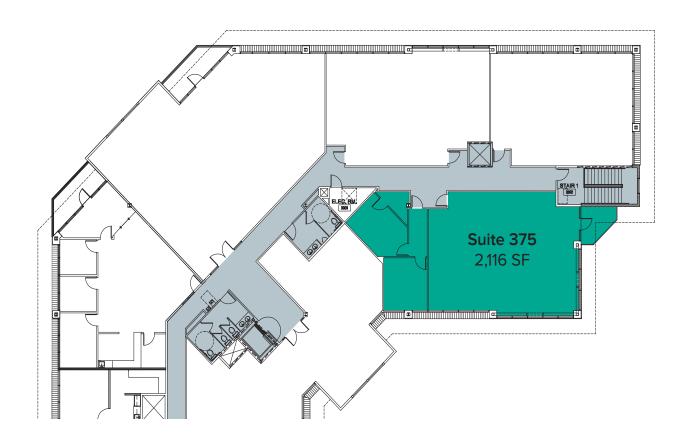

295   | 1,000 SF    | \$22.50/SF, NNN | Endcap office space with open work area and private balcony. Contiguous with Suites 375 for a total of 3,116 SF. Available within 90 days notice. |





## THIRD LEVEL FLOOR PLAN

| Suite | Square Feet | Rate            | Notes                                                                                                                                                |
|-------|-------------|-----------------|------------------------------------------------------------------------------------------------------------------------------------------------------|
| 375   | 2,116 SF    | \$22.50/SF, NNN | Endcap office space with 2 private offices and private balcony. Contiguous with Suites 295 for a total of 3.116 SF. Available within 90 days notice. |





# **LOCATION MAP**