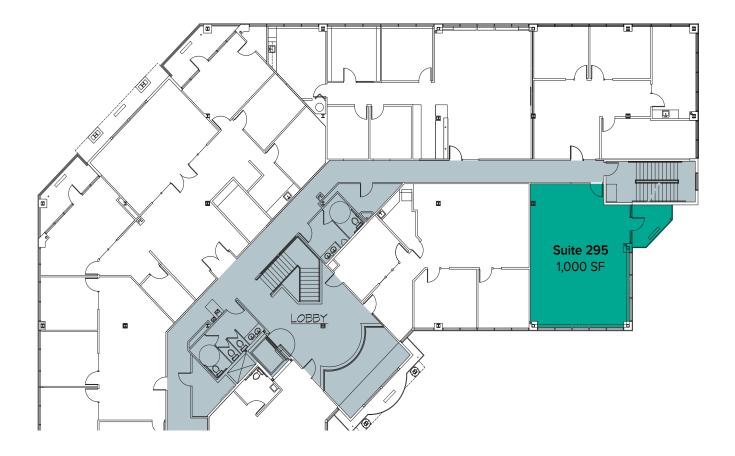

## THIRD LEVEL FLOOR PLAN

| Suite | Square Feet | Rate            | Notes                                                                                                                                                |
|-------|-------------|-----------------|------------------------------------------------------------------------------------------------------------------------------------------------------|
| 375   | 2,116 SF    | \$22.50/SF, NNN | Endcap office space with 2 private offices and private balcony. Contiguous with Suites 295 for a total of 3.116 SF. Available within 90 days notice. |