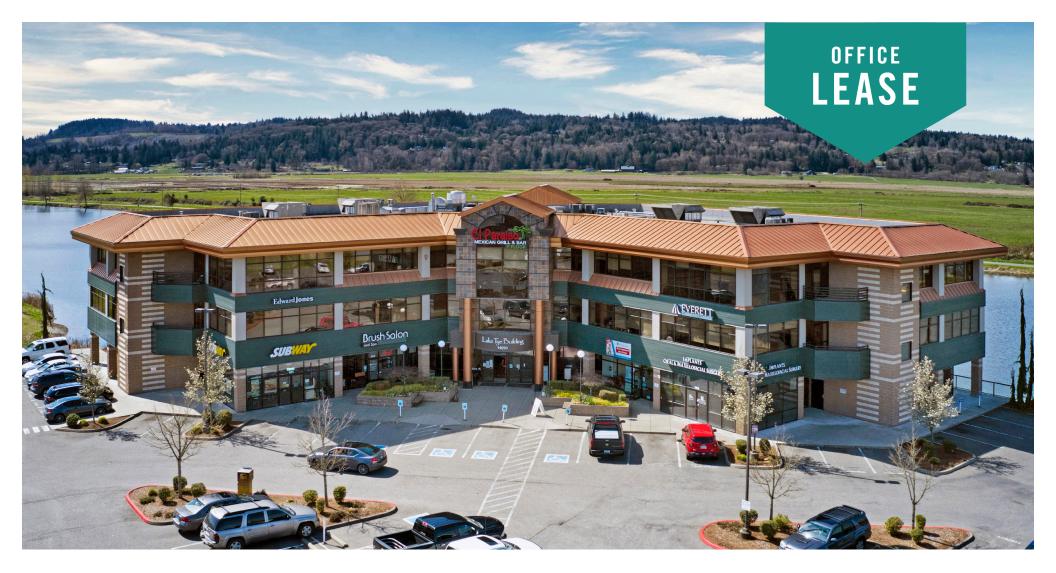

# Lake Tye Building

### 14090 Fryelands Boulevard | Monroe, WA

# PREMIERE CLASS A OFFICE BUILDING IN MONROE, WOODINVILLE, & SNOHOMISH

# NEWLY RENOVATED LOBBY & COMMON AREAS

### **FEATURES:**

- 1,000 SF 3,116 SF Office Space Available
- Two Floors of Office over Ground Floor Retail
- Lakefront Building with Views and Natural Light
- Class A, High-end Finishes
- 1 Mile from EvergreenHealth Monroe Medical Center
- Abundant Parking