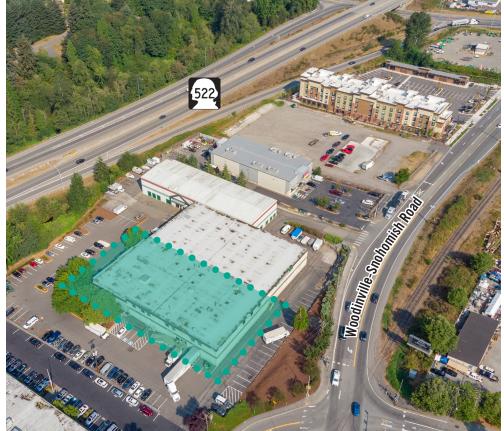

# **BEAR CREEK PLAZA**

### 19011 Woodinville-Snohomish Road NE | Woodinville, WA

Caleb Farnworth, CCIM 425.289.2235 calebf@rosenharbottle.com

#### **Grant Rubenstein**

425.289.2220 grant@rosenharbottle.com

PO Box 5003 Bellevue, WA 98009 - 5003



425.454.3030 rosenharbottle.com





## HIGH-VISIBILITY TO WOODINVILLE-SNOHOMISH ROAD & SR-522

\$2,500/Month, Gross

1,194 SF Available

#### **BUILDING FEATURES:**

- Abundant Parking
- Sprinkled Building
- Close to Downtown Woodinville, Costco, Industrial Area, and Wineries
- Quick Access to SR-522 and I-405



The information provided herein has been obtained from sources believed to be reliable, but no representation or warranty, express or implied, is made with respect to the accuracy or completeness of any such information. Each prospective buyer or tenant should independently investigate, evaluate and verify all information provided herein and any other matters deemed material. Please consult your attorney, tax advisor or other professional advisor. The terms of sale or lease set forth herein are subject to change o