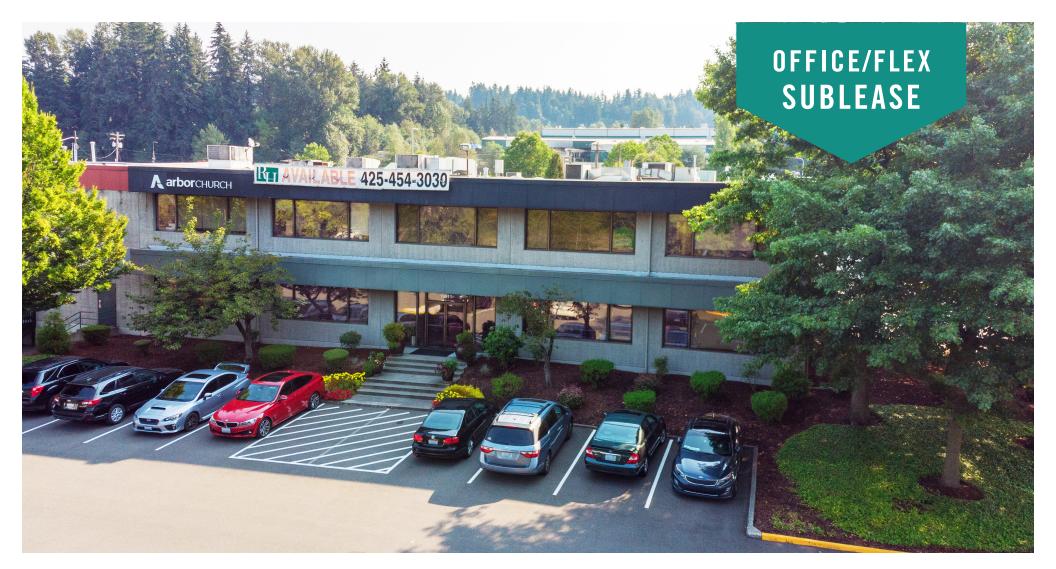

# **BEAR CREEK PLAZA**

## HIGH-VISIBILITY TO WOODINVILLE-SNOHOMISH ROAD & SR-522

\$2,500/Month, Gross

1,194 SF Available

#### **BUILDING FEATURES:**

- Abundant Parking
- Sprinkled Building
- Close to Downtown Woodinville, Costco, Industrial Area, and Wineries
- Quick Access to SR-522 and I-405

The information provided herein has been obtained from sources believed to be reliable, but no representation or warranty, express or implied, is made with respect to the accuracy or completeness of any such information. Each prospective buyer or tenant should independently investigate, evaluate and verify all information provided herein and any other matters deemed material. Please consult your attorney, tax advisor or other professional advisor. The terms of sale or lease set forth herein are subject to change or withdrawal at any time and without notice.