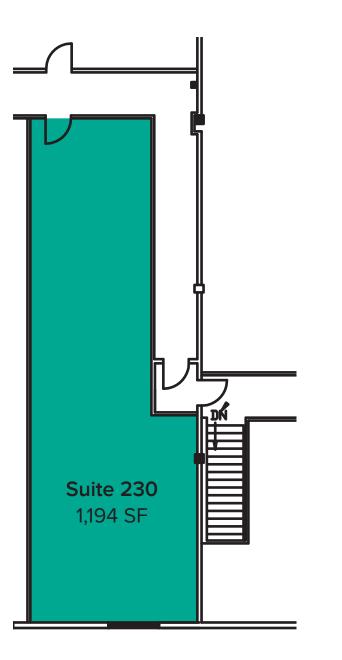

# SUITE 230 FLOOR PLAN

#### SUITE FEATURES

- Available now for Sublease
- Lease expires: 5/31/2026
- 1,194 SF
- \$2,500/Month, Gross
- Office/Flex space
- Current use: Fitness studio
- ~14' High ceilings
- Open work area

The information provided herein has been obtained from sources believed to be reliable, but no representation or warranty, express or implied, is made with respect to the accuracy or completeness of any such information. Each prospective buyer or tenant should independently investigate, evaluate and verify all information provided herein and any other matters deemed material. Please consult your attorney, tax advisor or other professional advisor. The terms of sale or lease set forth herein are subject to change or withdrawal at any time and without notice.