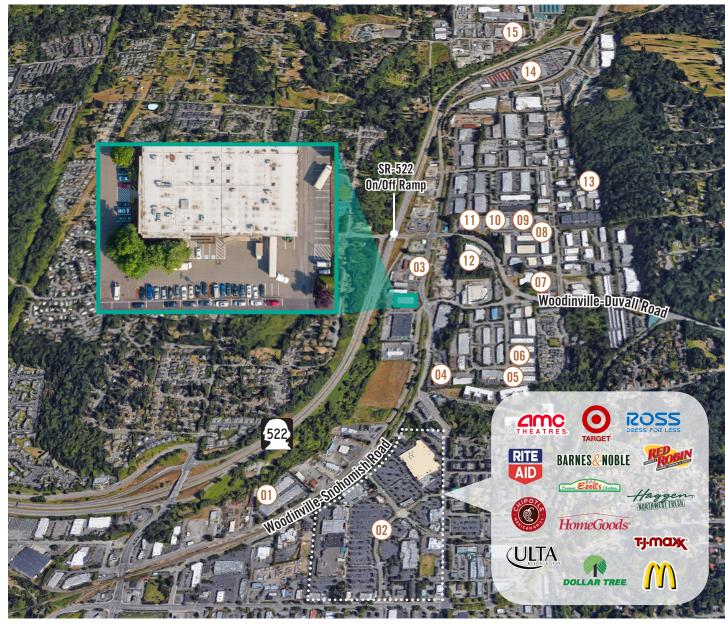

# LOCATION MAP

#### LEGEND:

#### **BUILDING FEATURES:**

- Abundant Parking
- Sprinkled Building
- Close to Downtown Woodinville, Costco, Industrial Area, and Wineries
- Quick Access to SR-522 and I-405

The information provided herein has been obtained from sources believed to be reliable, but no representation or warranty, express or implied, is made with respect to the accuracy or completeness of any such information. Each prospective buyer or tenant should independently investigate, evaluate and verify all information provided herein and any other matters deemed material. Please consult your attorney, tax advisor or other professional advisor. The terms of sale or lease set forth herein are subject to change or withdrawal at any time and without notice.