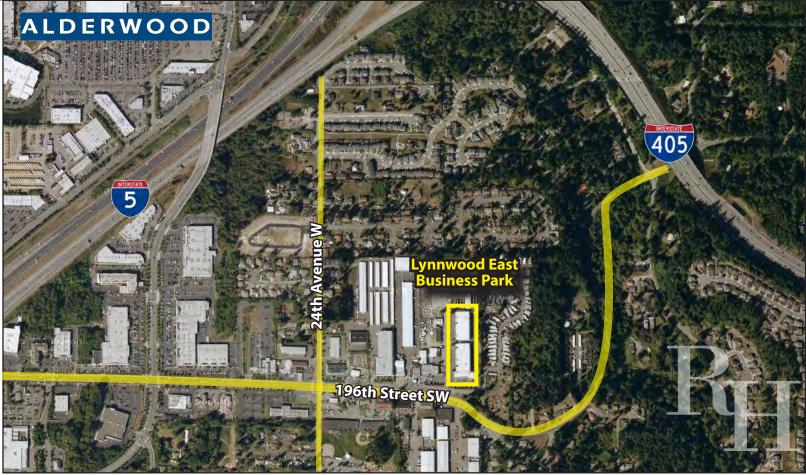

## LYNNWOOD EAST BUSINESS PARK

2027 - 2031 196th Street SW, Lynnwood, WA 98036

For more information, contact:

ROSEN~HARBOTTLE
COMMERCIAL REAL ESTATE

**Caleb Farnworth, CCIM** (425) 289-2235 calebf@rosenharbottle.com