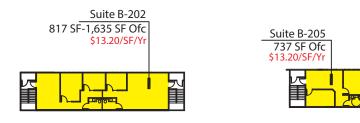

hse, NNN

#### **FEATURES:**

- GL Loading
- 22' Clear Height
- Great Access to I-5, I-405 & Hwy 99
- GC Zone Snohomish County: Industrial, Manufacturing, Retail, Auto, Church, Schools, Fitness
- Abundant Parking
- New Roof, Façade, Monument Sign

Rosen~Harbottle Commercial Real Estate | P.O. Box 5003 Bellevue, WA 98009-5003 phone: (425) 454-3030 fax: (425) 454-6705 | www.rosenharbottle.com

The information provided has been obtained from sources believed reliable. While we do not doubt its accuracy, we have not verified and make no guarantee, warranty or representation about it. It is your sole responsibility to independently confirm its accuracy and completeness.

### LYNNWOOD EAST BUSINESS PARK

2027 - 2031 196th Street SW, Lynnwood, WA 98036

#### **BUILDING B**

SECOND FLOOR OFFICES



FIRST FLOOR OFFICE/WRHS



#### **BUILDING A**

SECOND FLOOR OFFICES

FIRST FLOOR OFFICE/WRHS



Rosen~Harbottle Commercial Real Estate | P.O. Box 5003 Bellevue, WA 98009-5003 phone: (425) 454-3030 fax: (425) 454-6705 | www.rosenharbottle.com

The information provided has been obtained from sources believed reliable. While we do not doubt its accuracy, we have not verified and make no guarantee, warranty or representation about it. It is your sole responsibility to independently confirm its accuracy and completeness.

## LYNNWOOD EAST BUSINESS PARK

2027 - 2031 196th Street SW, Lynnwood, WA 98036





For more information, contact:

ROSEN~HARBOTTLE
COMMERCIAL REAL ESTATE

**Caleb Farnworth, CCIM** (425) 289-2235 calebf@rosenharbottle.com

www.rosenharbottle.com

Rosen~Harbottle Commercia