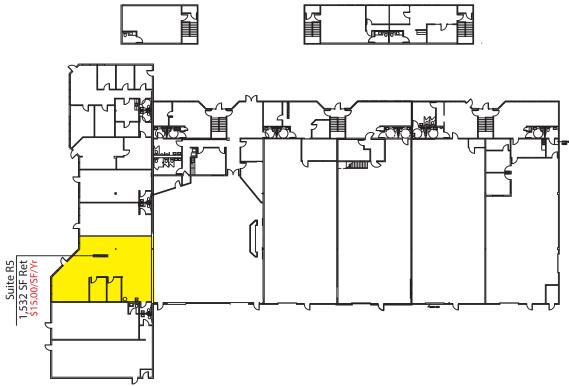

### LYNNWOOD EAST BUSINESS PARK

2027 - 2031 196th Street SW, Lynnwood, WA 98036

#### **BUILDING B**

SECOND FLOOR OFFICES

FIRST FLOOR OFFICE/WRHS

#### **BUILDING A**

SECOND FLOOR OFFICES

FIRST FLOOR OFFICE/WRHS

Rosen~Harbottle Commercial Real Estate | P.O. Box 5003 Bellevue, WA 98009-5003 phone: (425) 454-3030 fax: (425) 454-6705 | www.rosenharbottle.com