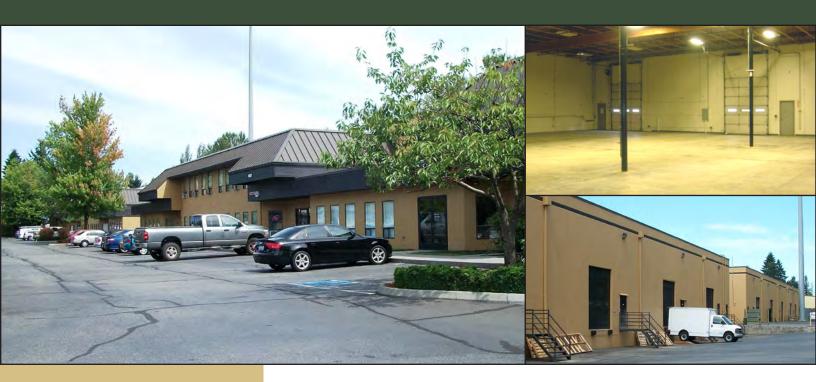

# LYNNWOOD EAST BUSINESS PARK

2027-2031 196th Street SW, Lynnwood, WA 98036

For more information, contact:

ROSEN~HARBOTTLE COMMERCIAL REAL ESTATE

Caleb Farnworth, CCIM (425) 289-2235 calebf@rosenharbottle.com

## INDUSTRIAL/OFFICE FOR LEASE

4,367 SF - 6,002 SF Available

\$1.25/SF Ofc | \$0.65/SF Whse, NNN

#### **FEATURES:**

- GL Loading
- 22' Clear Height
- Great Access to I-5, I-405 & Hwy 99
- GC Zone Snohomish County: Industrial, Manufacturing, Retail, Auto, Church, Schools, Fitness
- Abundant Parking
- New Roof, Façade, Monument Sign