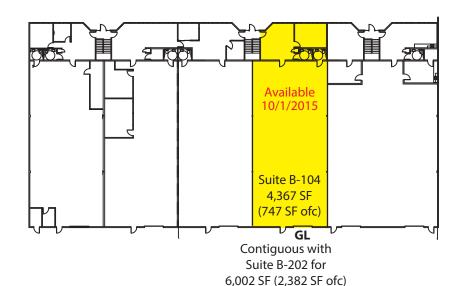

## INDUSTRIAL/OFFICE FOR LEASE

4,367 SF - 6,002 SF Available

\$1.25/SF Ofc | \$0.65/SF Whse, NNN

#### **BUILDING B**

SECOND FLOOR OFFICES

FIRST FLOOR OFFICE/WRHS