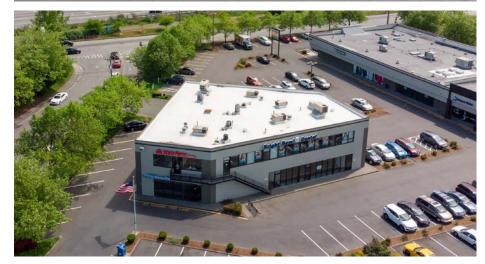

## **AVAILABLE SPACE**

| Suite                                                                     | Square Feet | Rate              |
|---------------------------------------------------------------------------|-------------|-------------------|
| A-2                                                                       | 3,646 SF    | \$28.00/SF, NNN   |
| Notes: Shell-condition open retail with 1 RR, 200 amps & new HVAC         |             |                   |
| Н                                                                         | 2,736 SF    | \$28.00/SF, NNN   |
| Notes: Shell-condition open retail. Double-door entry and rear door. 1 RR |             |                   |
| 201                                                                       | 1,075 SF    | \$33.00/SF, Gross |
| Notes: Retail/Office space                                                |             |                   |