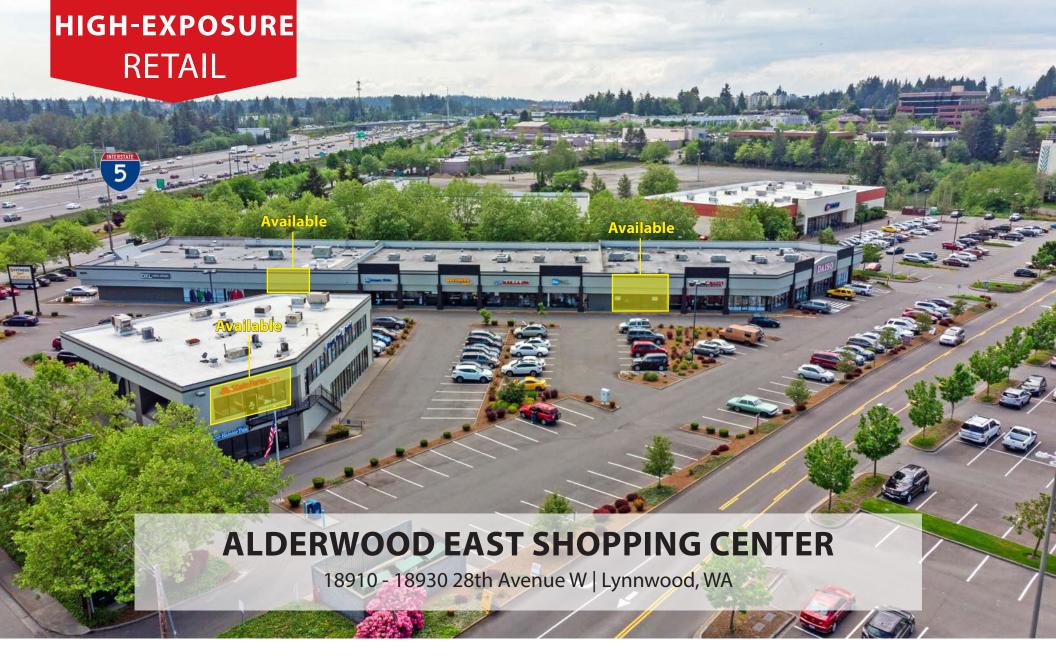

## **ACROSS FROM ALDERWOOD MALL**

803 SF\* - 3,646 SF Available \$28.00 / SF, NNN

## **FEATURES:**

- Frontage on Alderwood Mall Blvd Near I-5
- Heavy Foot Traffic Location
- Now Open: Daiso Japan & DXL
- 198,000 Cars per Day on I-5
  20,000+ Cars per Day on 28th Avenue
- Tenants Include 24 Hour Fitness, Deep Roots Tattoo, Daiso, Chop It Up Barbershop, & DXL
- \* 1,075 SF Office/Retail Available \$33.00/SF, Gross

## **AVAILABLE SPACE**

| Suite                                                                     | Square Feet | Rate              |
|---------------------------------------------------------------------------|-------------|-------------------|
| A-2                                                                       | 3,646 SF    | \$28.00/SF, NNN   |
| Notes: Shell-condition open retail with 1 RR, 200 amps & new HVAC         |             |                   |
| Н                                                                         | 2,736 SF    | \$28.00/SF, NNN   |
| Notes: Shell-condition open retail. Double-door entry and rear door. 1 RR |             |                   |
| 201                                                                       | 1,075 SF    | \$33.00/SF, Gross |
| Notes: Retail/Office space                                                |             |                   |