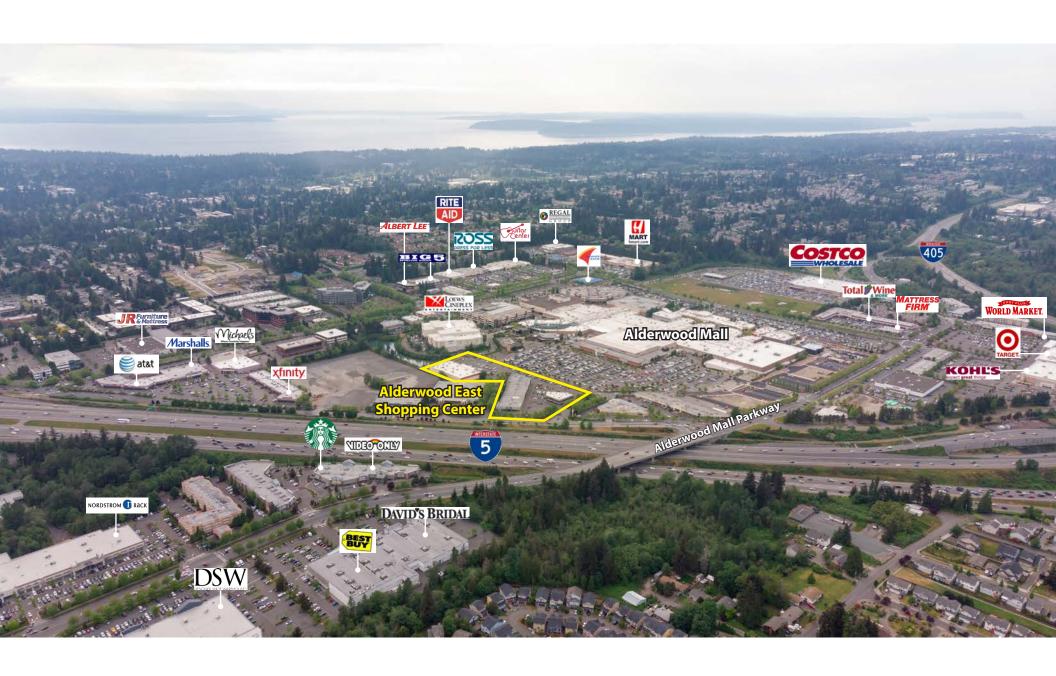

----------------------------------------------------------------|-------------|-------------------|
| A-2                                                                       | 3,646 SF    | \$28.00/SF, NNN   |
| Notes: Shell-condition open retail with 1 RR, 200 amps & new HVAC         |             |                   |
| Н                                                                         | 2,736 SF    | \$28.00/SF, NNN   |
| Notes: Shell-condition open retail. Double-door entry and rear door. 1 RR |             |                   |
| 201                                                                       | 1,075 SF    | \$33.00/SF, Gross |
| Notes: Retail/Office space                                                |             |                   |



## **RETAIL TRADE MAP**