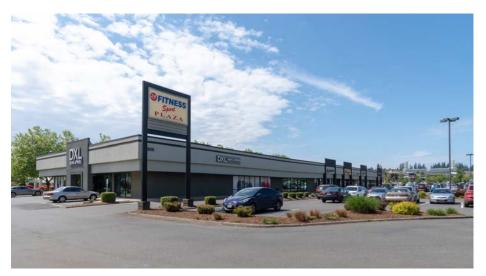

## **FEATURES:**

- Frontage on Alderwood Mall Blvd Near I-5
- Heavy Foot Traffic Location
- Now Open: Daiso Japan & DXL
- 198,000 Cars per Day on I-5
  20,000+ Cars per Day on 28th Avenue
- Tenants Include 24 Hour Fitness, Deep Roots Tattoo, Daiso, Chop It Up Barbershop, & DXL
- \* 1,075 SF Office/Retail Available \$33.00/SF, Gross

## **AVAILABLE SPACE**

| Suite                                                                     | Square Feet | Rate              |
|---------------------------------------------------------------------------|-------------|-------------------|
| A-2                                                                       | 3,646 SF    | \$28.00/SF, NNN   |
| Notes: Shell-condition open retail with 1 RR, 200 amps & new HVAC         |             |                   |
| Н                                                                         | 2,736 SF    | \$28.00/SF, NNN   |
| Notes: Shell-condition open retail. Double-door entry and rear door. 1 RR |             |                   |
| 201                                                                       | 1,075 SF    | \$33.00/SF, Gross |
| Notes: Retail/Office space                                                |             |                   |