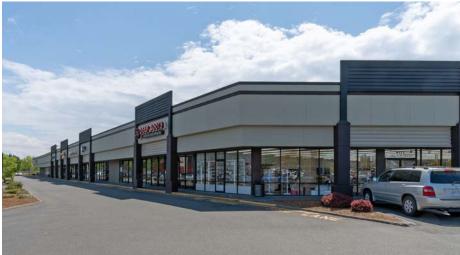

## **FEATURES:**

- Frontage on Alderwood Mall Blvd Near I-5
- Heavy Foot Traffic Location
- Now Open: Daiso Japan & DXL
- 198,000 Cars per Day on I-5
  20,000+ Cars per Day on 28th Avenue
- Tenants Include 24 Hour Fitness, Deep Roots Tattoo, Daiso, Chop It Up Barbershop, & DXL
- \* 1,075 SF Office/Retail Available \$33.00/SF, Gross

## **AVAILABLE SPACE**

| Suite                                                                     | Square Feet | Rate              |
|---------------------------------------------------------------------------|-------------|-------------------|
| A-2                                                                       | 3,646 SF    | \$28.00/SF, NNN   |
| Notes: Shell-condition open retail with 1 RR, 200 amps & new HVAC         |             |                   |
| Н                                                                         | 2,736 SF    | \$28.00/SF, NNN   |
| Notes: Shell-condition open retail. Double-door entry and rear door. 1 RR |             |                   |
| 201                                                                       | 1,075 SF    | \$33.00/SF, Gross |
| Notes: Retail/Office space                                                |             |                   |