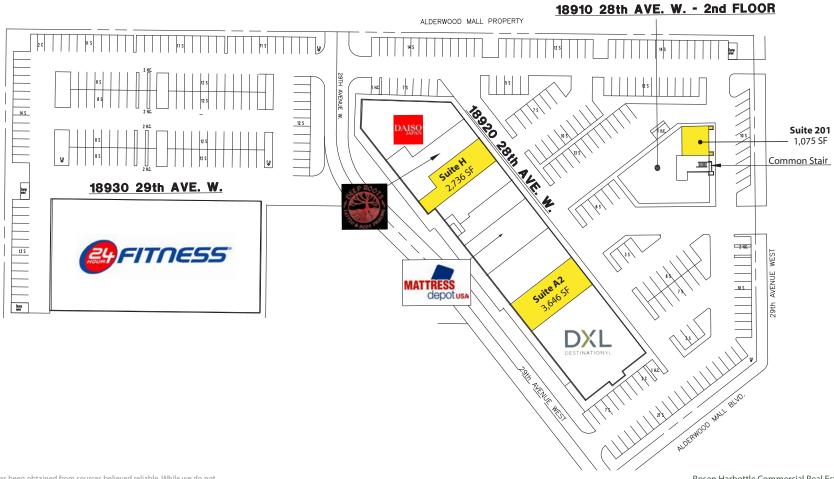

## **ACROSS FROM ALDERWOOD MALL**

803 SF\* - 3,646 SF Available \$28.00 / SF, NNN

## **FEATURES:**

- Frontage on Alderwood Mall Blvd Near I-5
- Heavy Foot Traffic Location
- Now Open: Daiso Japan & DXL
- 198,000 Cars per Day on I-5
  20,000+ Cars per Day on 28th Avenue
- Tenants Include 24 Hour Fitness, Deep Roots Tattoo, Daiso, Chop It Up Barbershop, & DXL
- \* 1,075 SF Office/Retail Available \$33.00/SF, Gross

## **AVAILABLE SPACE**

| Suite                                                                     | Square Feet | Rate              |
|---------------------------------------------------------------------------|-------------|-------------------|
| A-2                                                                       | 3,646 SF    | \$28.00/SF, NNN   |
| Notes: Shell-condition open retail with 1 RR, 200 amps & new HVAC         |             |                   |
| Н                                                                         | 2,736 SF    | \$28.00/SF, NNN   |
| Notes: Shell-condition open retail. Double-door entry and rear door. 1 RR |             |                   |
| 201                                                                       | 1,075 SF    | \$33.00/SF, Gross |
| Notes: Retail/Office space                                                |             |                   |