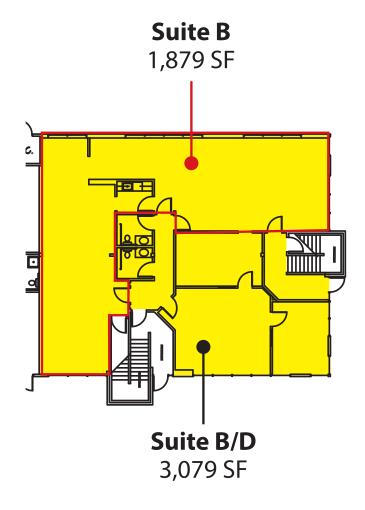

### LYNNWOOD BUSINESS CENTER

19231 36th Avenue W, Lynnwood, WA 98036

| Suite | Total SF | Rent/Month |
|-------|----------|------------|
| В     | 1,879 SF | \$3,132    |
| B/D   | 3,079 SF | \$5,132    |

#### **AVAILABLE SPACE**

| Suite | SF    |
|-------|-------|
| В     | 1,879 |
| B/D   | 3,079 |

Rosen~Harbottle Commercial Real Estate | P.O. Box 5003 Bellevue, WA 98009-5003 phone: (425) 454-3030 fax: (425) 454-6705 | www.rosenharbottle.com