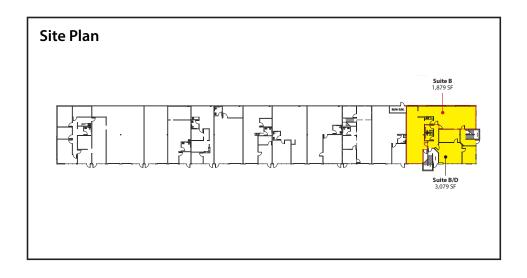

### LYNNWOOD BUSINESS CENTER

19231 36th Avenue W, Lynnwood, WA 98036

| Suite | Total SF | Rent/Month |
|-------|----------|------------|
| В     | 1,879 SF | \$3,132    |
| B/D   | 3,079 SF | \$5,132    |

#### **AVAILABLE SPACE**

| Suite | SF    |
|-------|-------|
| В     | 1,879 |
| B/D   | 3,079 |

Rosen~Harbottle Commercial Real Estate | P.O. Box 5003 Bellevue, WA 98009-5003 phone: (425) 454-3030 fax: (425) 454-6705 | www.rosenharbottle.com