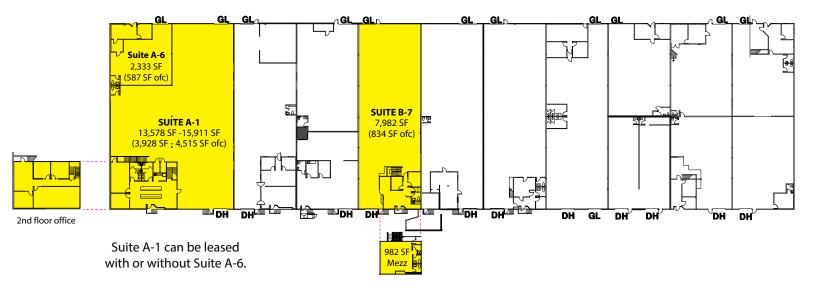

# **RARE WAREHOUSE AVAILABLE**

| Suite   | Total SF  | Office SF | Mezz SF | Rent/<br>Month | NNN     | Total/<br>Month | Avail  |
|---------|-----------|-----------|---------|----------------|---------|-----------------|--------|
| A-1     | 13,578 SF | 3,928 SF  | -       | \$11,865       | \$3,802 | \$15,667        | 4/1/16 |
| A-1/A-6 | 15,911 SF | 4,515 SF  | -       | \$13,845       | \$4,455 | \$18,300        | 4/1/16 |
| B-7     | 7,982 SF  | 834 SF    | 982 SF  | \$6,055        | \$1,960 | \$8,015         | Now    |

#### SPACE AVAILABLE

| Suite   | uite Square Footage                  |  |
|---------|--------------------------------------|--|
| A-1     | 13,578 SF (3,928 SF ofc)             |  |
| A-1/A-6 | 15,911 SF (4,515 SF ofc)             |  |
| B-7     | 7,982 SF ( 834 SF ofc   982 SF mezz) |  |