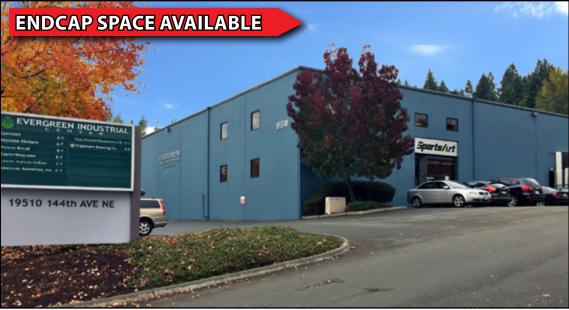

# **EVERGREEN INDUSTRIAL CENTER**

19510 144th Avenue NE, Woodinville, WA 98072

# **RARE WAREHOUSE AVAILABLE**

| Suite   | Total SF  | Office SF | Mezz SF | Rent/<br>Month | NNN     | Total/<br>Month | Avail  |
|---------|-----------|-----------|---------|----------------|---------|-----------------|--------|
| A-1     | 13,578 SF | 3,928 SF  | -       | \$11,865       | \$3,802 | \$15,667        | 4/1/16 |
| A-1/A-6 | 15,911 SF | 4,515 SF  | -       | \$13,845       | \$4,455 | \$18,300        | 4/1/16 |
| B-7     | 7,982 SF  | 834 SF    | 982 SF  | \$6,055        | \$1,960 | \$8,015         | Now    |