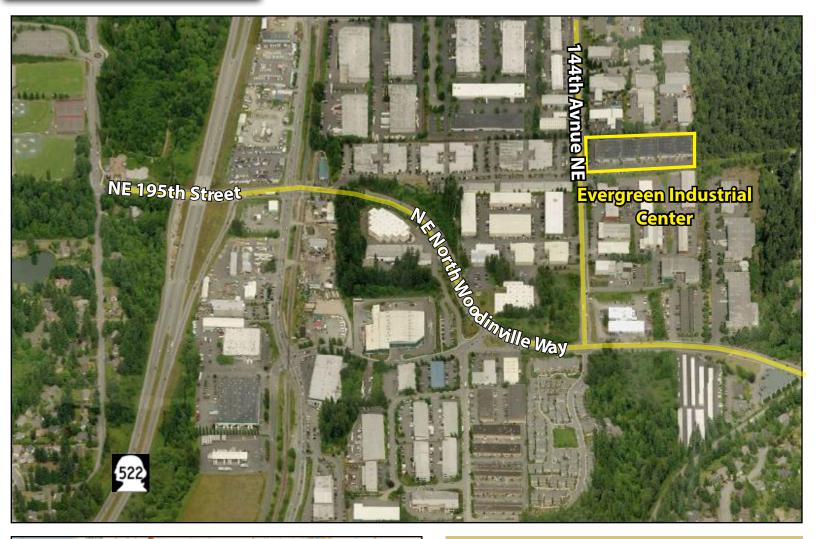

# **EVERGREEN INDUSTRIAL CENTER**

19510 144th Avenue NE, Woodinville, WA 98072

#### **LOCATION INFORMATION**

For more information, contact: