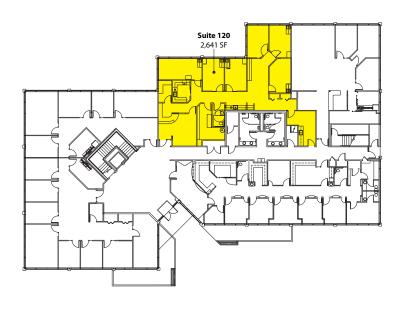

#### **Building D - Second Floor**

2 Large POs, Kitchenette, Reception, & Open Work Space Available 1/1/2015