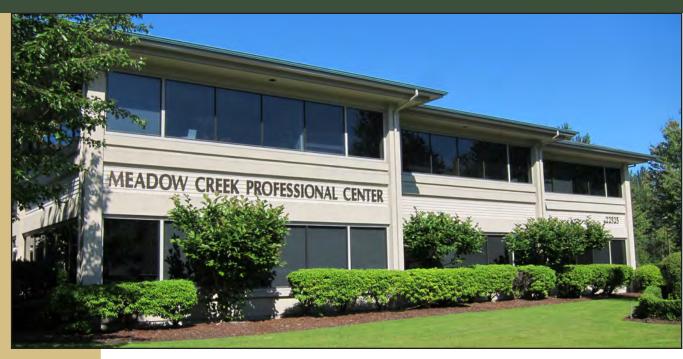

### **MEADOW CREEK OFFICE PARK**

22500-22619 SE 64th Place, Issaquah, WA 98027

# CLASS A OFFICE & MEDICAL SPACE 752 SF - 2,641 SF Available

32 31 2,0+1 31 Available

\$22.00-\$27.00/SF, NNN

#### **FEATURES:**

- Minutes from Costco Headquarters
- Class A Finishes
- Amazing Location off I-90 at Front St./E Lake Sammamish Pkwy
- Nearby Amenities Include Retailers, Grocers, Restaurants, Hospital & Parks
- Private Balcony & Free Surface Parking
- Park-Like, Campus Setting