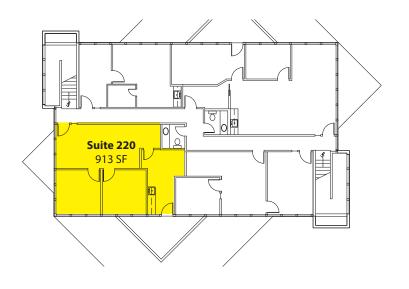

#### **Building F - Second Floor**

Suites 230: Available for Sublease (30 days notice)

Suite 220: 2 POs & Reception Available 3/1/2015