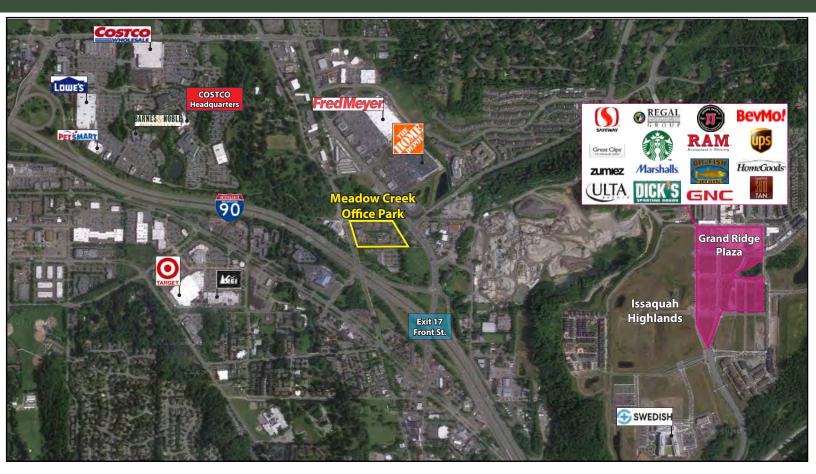

#### **FEATURES:**

- Minutes from Costco Headquarters
- Class A Finishes
- Amazing Location off I-90 at Front St./E Lake Sammamish Pkwy
- Nearby Amenities Include Retailers, Grocers, Restaurants, Hospital & Parks
- Private Balcony & Free Surface Parking
- Park-Like, Campus Setting