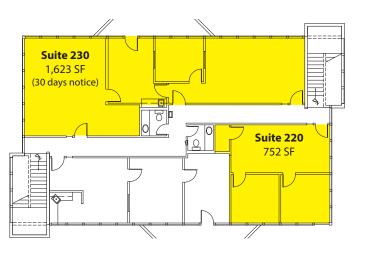

#### **Building F - Second Floor**

Suites 230: Available for Sublease (30 days notice)

Suite 220: 2 POs & Reception Available 3/1/2015