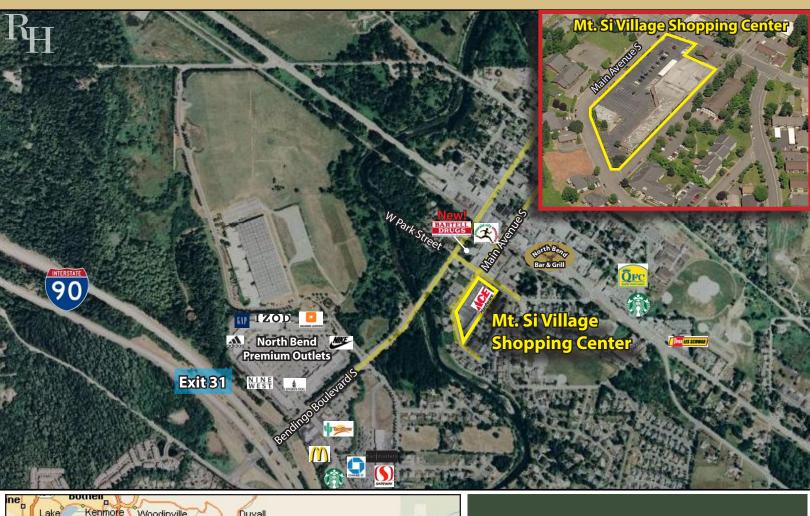

### Mt. Si Village Shopping Center

330 Main Avenue S, North Bend, WA 98045

# Mt. Si Village Shopping Center

330 Main Avenue S, North Bend, WA 98045

For more information, contact:

ROSEN~HARBOTTLE COMMERCIAL REAL ESTATE

Caleb Farnworth, CCIM (425) 289-2235 calebf@rosenharbottle.com