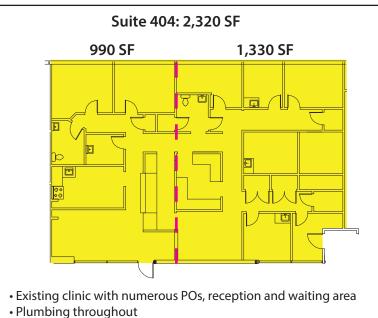

## Mt. Si Village Shopping Center

330 Main Avenue S, North Bend, WA 98045

• Landlord willing to return to vanilla-shell condition (if necessary)

Floor plans as shown are not to scale.

# Mt. Si Village Shopping Center

330 Main Avenue S, North Bend, WA 98045

For more information, contact:

ROSEN~HARBOTTLE COMMERCIAL REAL ESTATE

Caleb Farnworth, CCIM (425) 289-2235 calebf@rosenharbottle.com