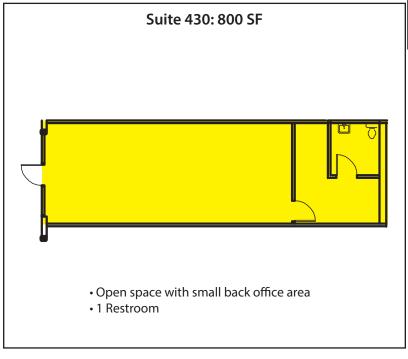

## Mt. Si Village Shopping Center

330 Main Avenue S, North Bend, WA 98045

• Landlord willing to return to vanilla-shell condition (if necessary)

Floor plans as shown are not to scale.