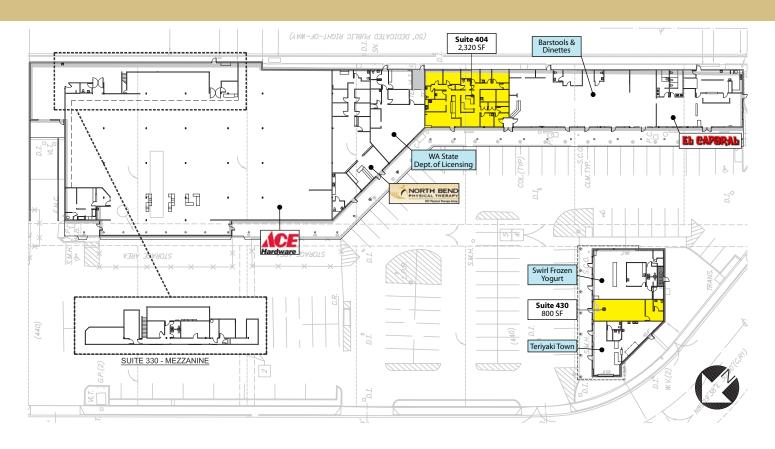

## Mt. Si Village Shopping Center

330 Main Avenue S, North Bend, WA 98045

• Landlord willing to return to vanilla-shell condition (if necessary)

Floor plans as shown are not to scale.

# Mt. Si Village Shopping Center

330 Main Avenue S, North Bend, WA 98045

For more information, contact:

ROSEN~HARBOTTLE COMMERCIAL REAL ESTATE

Caleb Farnworth, CCIM (425) 289-2235 calebf@rosenharbottle.com