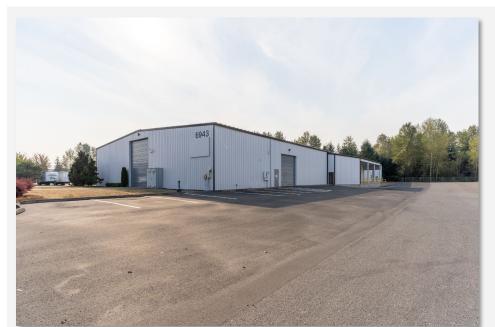

– 7 marked Parking spaces, ample room for truck maneuverability.

**Flexible Docking –** Warehouse offers a mix of 4 Grade-level (2 oversized & 2 standard) & 4 covered Dock-high doors.

**Insulated** – Warehouse is fully insulated.

Clear Span Warehouse - with 20 ft. Eave height.

Office – 320 SF (Two Offices + Restroom).



#### **PROPERTY OVERVIEW**

**Address:** 6943 Salashan Parkway, Ferndale, WA 98248

**APN:** 3902061181070000

**Total Building SF:** 25,862

**Site Area:** 1.54 Acres (67,082 SF)

Year Built: 2002

**Market:** Ferndale

#### **FLOOR PLANS**



6943 SALASHAN PKWY FLOOR PLANS • PAGE 2

#### **MAP**



#### **SITE AERIAL**



6943 SALASHAN PKWY



# **PROPERTY PHOTOS**

#### **AERIAL PHOTOS**









6943 SALASHAN PKWY AERIAL PHOTOS • PAGE 7

#### **EXTERIOR PHOTOS**









6943 SALASHAN PKWY EXTERIOR PHOTOS • PAGE 8

#### **EXTERIOR PHOTOS**









6943 SALASHAN PKWY EXTERIOR PHOTOS • PAGE 9

#### **INTERIOR PHOTOS**



### **INTERIOR PHOTOS**









6943 SALASHAN PKWY



## FOR MORE INFORMATION PLEASE CONTACT:

TRACY CARPENTER

GAGE COMMERCIAL REAL ESTATE, LLC.

BROKER/OWNER

360.303.2608

TRACY@GAGECRE.COM

GREG MARTINEAU, CCIM

GAGE COMMERCIAL REAL ESTATE, LLC.

BROKER/OWNER

360.820.4645

GREG@GAGECRE.COM