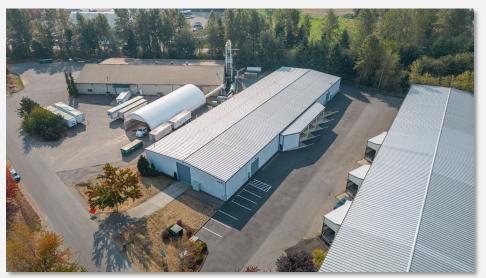

th the possibility to demise as small as 12,805 SF.

**Parking & Turnaround** – 7 marked Parking spaces, ample room for truck maneuverability.

**Flexible Docking –** Warehouse offers a mix of 4 Grade-level (2 oversized & 2 standard) & 4 covered Dock-high doors.

**Insulated** – Warehouse is fully insulated.

Clear Span Warehouse - with 20 ft. Eave height.

Office – 320 SF (Two Offices + Restroom).



#### **PROPERTY OVERVIEW**

**Address:** 6943 Salashan Parkway, Ferndale, WA 98248

**APN:** 3902061181070000

**Total Building SF:** 25,862

**Site Area:** 1.54 Acres (67,082 SF)

Year Built: 2002

**Market:** Ferndale

#### **FLOOR PLANS**



6943 SALASHAN PKWY FLOOR PLANS • PAGE 2

#### **MAP**



#### **SITE AERIAL**



6943 SALASHAN PKWY



# **PROPERTY PHOTOS**

#### **AERIAL PHOTOS**









6943 SALASHAN PKWY AERIAL PHOTOS • PAGE 7

#### **EXTERIOR PHOTOS**









6943 SALASHAN PKWY EXTERIOR PHOTOS • PAGE 8

#### **EXTERIOR PHOTOS**









6943 SALASHAN PKWY EXTERIOR PHOTOS • PAGE 9

#### **INTERIOR PHOTOS**



### **INTERIOR PHOTOS**









6943 SALASHAN PKWY



## FOR MORE INFORMATION PLEASE CONTACT:

TRACY CARPENTER

GAGE COMMERCIAL REAL ESTATE, LLC.

BROKER/OWNER

360.303.2608

TRACY@GAGECRE.COM

GREG MARTINEAU, CCIM

GAGE COMMERCIAL REAL ESTATE, LLC.

BROKER/OWNER

360.820.4645

GREG@GAGECRE.COM