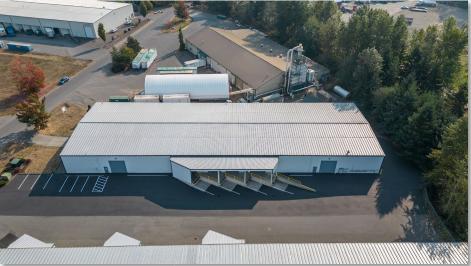

possibility to demise as small as 12,805 SF.

**Parking & Turnaround** – 7 marked Parking spaces, ample room for truck maneuverability.

**Flexible Docking –** Warehouse offers a mix of 4 Grade-level (2 oversized & 2 standard) & 4 covered Dock-high doors.

**Insulated** – Warehouse is fully insulated.

Clear Span Warehouse - with 20 ft. Eave height.

Office – 320 SF (Two Offices + Restroom).



#### **PROPERTY OVERVIEW**

**Address:** 6943 Salashan Parkway, Ferndale, WA 98248

**APN:** 3902061181070000

**Total Building SF:** 25,862

**Site Area:** 1.54 Acres (67,082 SF)

Year Built: 2002

**Market:** Ferndale

#### **FLOOR PLANS**



6943 SALASHAN PKWY FLOOR PLANS • PAGE 2

#### **MAP**



#### **SITE AERIAL**



6943 SALASHAN PKWY



# **PROPERTY PHOTOS**

#### **AERIAL PHOTOS**









6943 SALASHAN PKWY AERIAL PHOTOS • PAGE 7

#### **EXTERIOR PHOTOS**









6943 SALASHAN PKWY EXTERIOR PHOTOS • PAGE 8

#### **EXTERIOR PHOTOS**









6943 SALASHAN PKWY EXTERIOR PHOTOS • PAGE 9

#### **INTERIOR PHOTOS**



### **INTERIOR PHOTOS**









6943 SALASHAN PKWY



## FOR MORE INFORMATION PLEASE CONTACT:

TRACY CARPENTER

GAGE COMMERCIAL REAL ESTATE, LLC.

BROKER/OWNER

360.303.2608

TRACY@GAGECRE.COM

GREG MARTINEAU, CCIM

GAGE COMMERCIAL REAL ESTATE, LLC.

BROKER/OWNER

360.820.4645

GREG@GAGECRE.COM