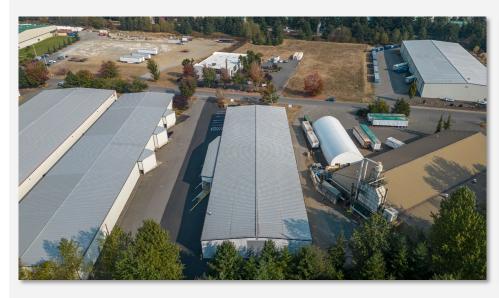

he possibility to demise as small as 12,805 SF.

**Parking & Turnaround** – 7 marked Parking spaces, ample room for truck maneuverability.

**Flexible Docking –** Warehouse offers a mix of 4 Grade-level (2 oversized & 2 standard) & 4 covered Dock-high doors.

**Insulated** – Warehouse is fully insulated.

Clear Span Warehouse - with 20 ft. Eave height.

Office – 320 SF (Two Offices + Restroom).



#### **PROPERTY OVERVIEW**

**Address:** 6943 Salashan Parkway, Ferndale, WA 98248

**APN:** 3902061181070000

**Total Building SF:** 25,862

**Site Area:** 1.54 Acres (67,082 SF)

Year Built: 2002

**Market:** Ferndale

#### **FLOOR PLANS**



6943 SALASHAN PKWY FLOOR PLANS • PAGE 2

#### **MAP**



#### **SITE AERIAL**



6943 SALASHAN PKWY



# **PROPERTY PHOTOS**

#### **AERIAL PHOTOS**









6943 SALASHAN PKWY AERIAL PHOTOS • PAGE 7

#### **EXTERIOR PHOTOS**









6943 SALASHAN PKWY EXTERIOR PHOTOS • PAGE 8

#### **EXTERIOR PHOTOS**









6943 SALASHAN PKWY EXTERIOR PHOTOS • PAGE 9

#### **INTERIOR PHOTOS**



### **INTERIOR PHOTOS**









6943 SALASHAN PKWY



## FOR MORE INFORMATION PLEASE CONTACT:

TRACY CARPENTER

GAGE COMMERCIAL REAL ESTATE, LLC.

BROKER/OWNER

360.303.2608

TRACY@GAGECRE.COM

GREG MARTINEAU, CCIM

GAGE COMMERCIAL REAL ESTATE, LLC.

BROKER/OWNER

360.820.4645

GREG@GAGECRE.COM