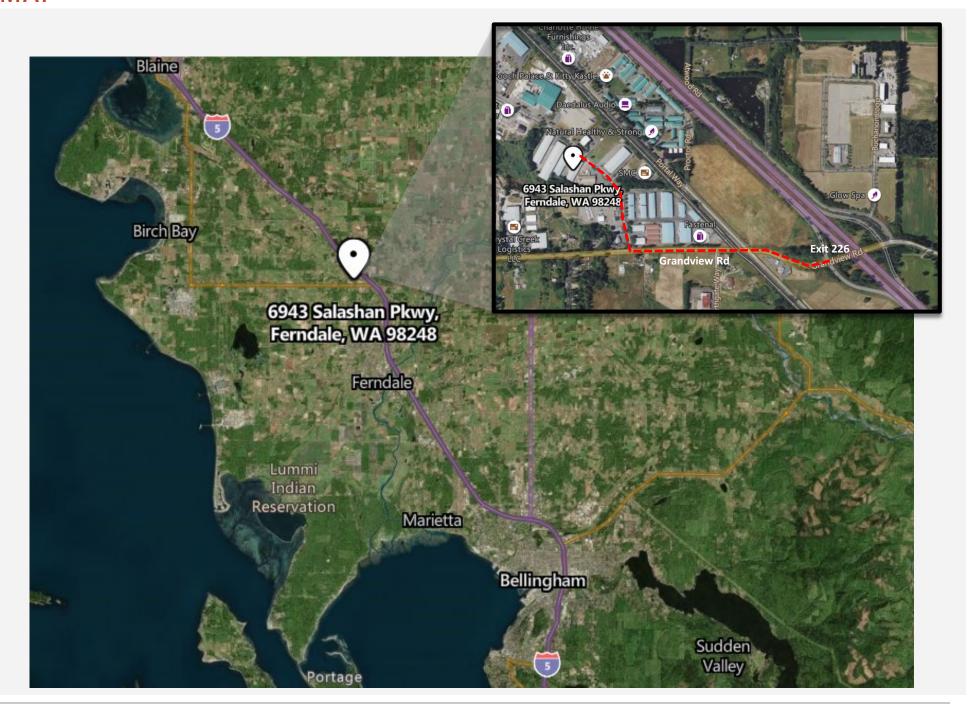

#### **MAP**

#### **PROPERTY HIGHLIGHTS**

**Central Location –** Centrally located in Whatcom County, and easily accessible from I-5 through exit 548. 6943 Salashan offers a strategic location for warehouse needs.

Power- 1,000 Amp, 480 Volt 3-Phase Power available.