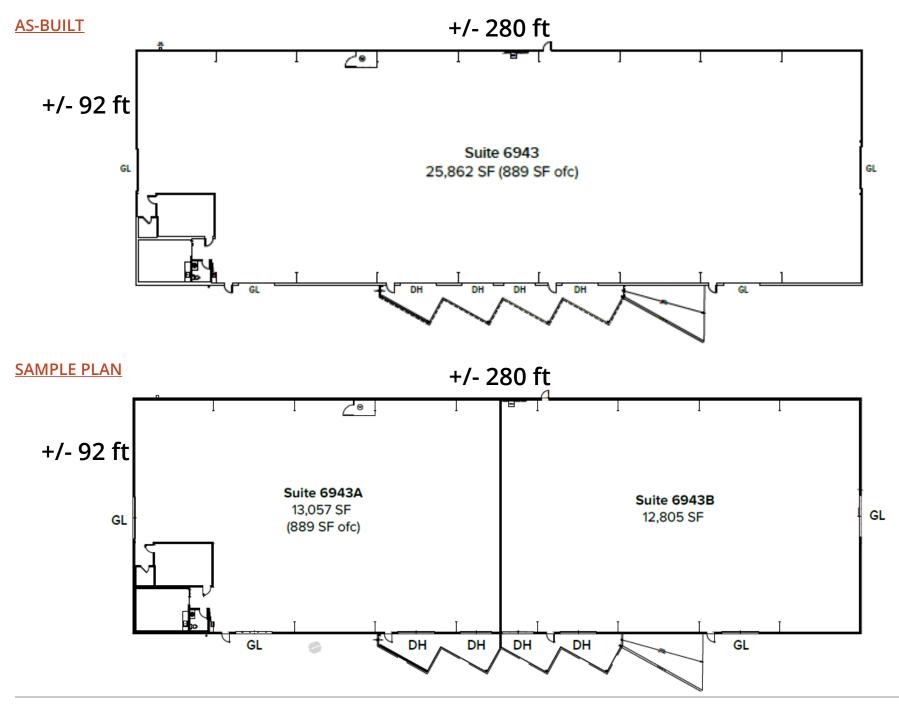

#### **FLOOR PLANS**

6943 SALASHAN PKWY FLOOR PLANS • PAGE 2

Sprinklers - Warehouse is fully Sprinkled (Wet System).

Flexible Floor Plan- Warehouse is 25,862 SF, with the possibility to demise as small as 12,805 SF.

**Parking & Turnaround** – 7 marked Parking spaces, ample room for truck maneuverability.

**Flexible Docking –** Warehouse offers a mix of 4 Grade-level (2 oversized & 2 standard) & 4 covered Dock-high doors.

**Insulated** – Warehouse is fully insulated.

Clear Span Warehouse - with 20 ft. Eave height.

Office – 320 SF (Two Offices + Restroom).