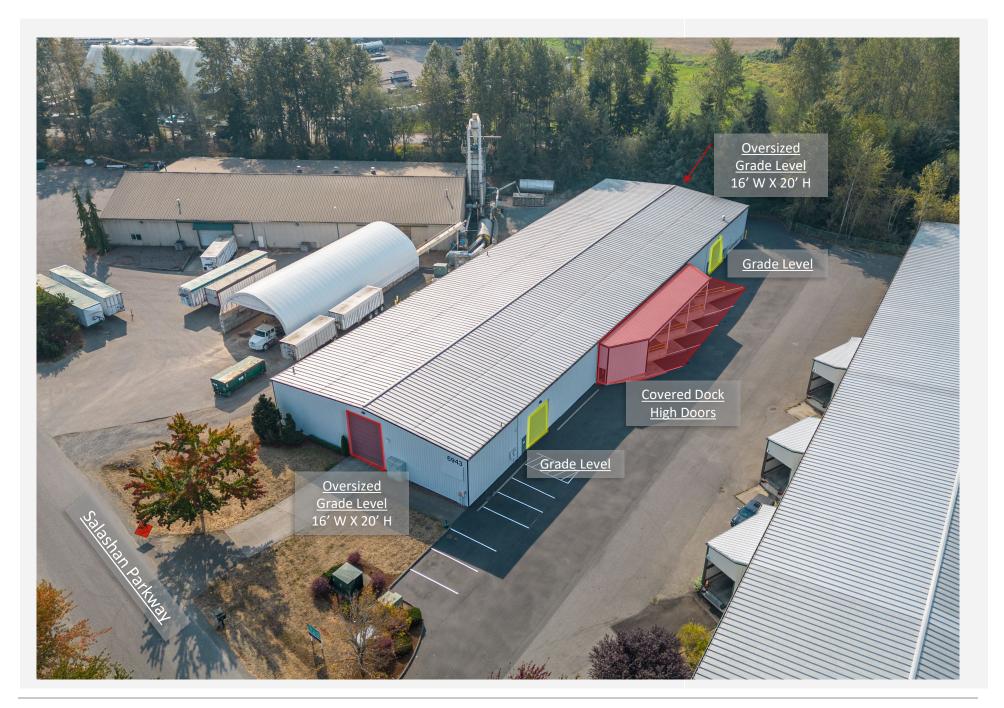

#### **FLOOR PLANS**

6943 SALASHAN PKWY FLOOR PLANS • PAGE 2

**Flexible Docking –** Warehouse offers a mix of 4 Grade-level (2 oversized & 2 standard) & 4 covered Dock-high doors.

**Insulated** – Warehouse is fully insulated.

Clear Span Warehouse - with 20 ft. Eave height.