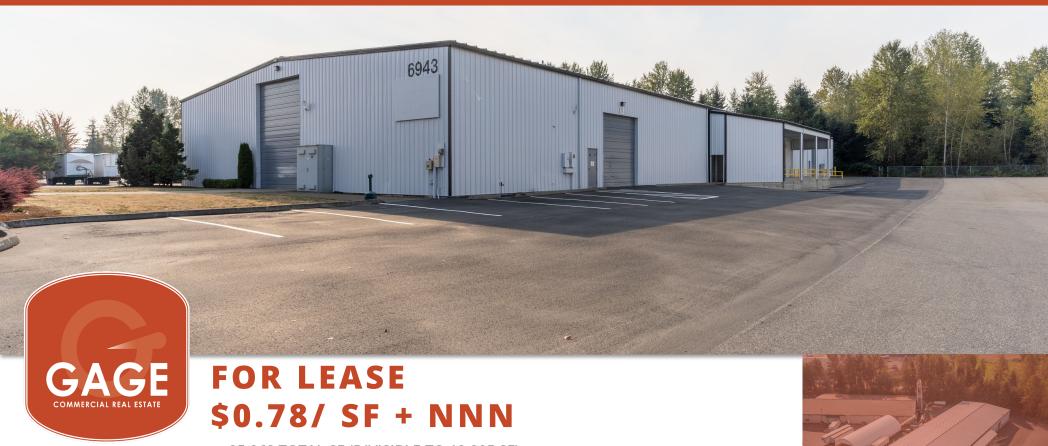

## LARGE CLEAR-SPAN WAREHOUSE

6943 Salashan Pkwy, Ferndale WA 98248

- 25,862 TOTAL SF (DIVISIBLE TO 12,805 SF)
- 4 GRADE-LEVEL & 4 DOCK-HIGH DOORS (COVERED LOADING DOCKS)
- FULLY INSULATED
- 1,000- AMP 480V 3-PHASE POWER
- WET SPRINKLER SYSTEM

#### **PROPERTY HIGHLIGHTS**

**Central Location –** Centrally located in Whatcom County, and easily accessible from I-5 through exit 548. 6943 Salashan offers a strategic location for warehouse needs.

Power- 1,000 Amp, 480 Volt 3-Phase Power available.

#### **PROPERTY OVERVIEW**

**Address:** 6943 Salashan Parkway, Ferndale, WA 98248

**APN:** 3902061181070000

**Total Building SF:** 25,862

**Site Area:** 1.54 Acres (67,082 SF)

Year Built: 2002

**Market:** Ferndale