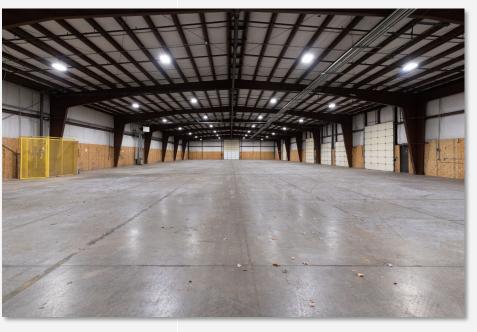

## LARGE CLEAR-SPAN WAREHOUSE

6943 Salashan Pkwy, Ferndale WA 98248

- 25,862 TOTAL SF (DIVISIBLE TO 12,805 SF)
- 4 GRADE-LEVEL & 4 DOCK-HIGH DOORS (COVERED LOADING DOCKS)
- FULLY INSULATED
- 1,000- AMP 480V 3-PHASE POWER
- WET SPRINKLER SYSTEM

**Flexible Docking –** Warehouse offers a mix of 4 Grade-level (2 oversized & 2 standard) & 4 covered Dock-high doors.

**Insulated** – Warehouse is fully insulated.

Clear Span Warehouse - with 20 ft. Eave height.

#### **INTERIOR PHOTOS**

### **INTERIOR PHOTOS**

6943 SALASHAN PKWY