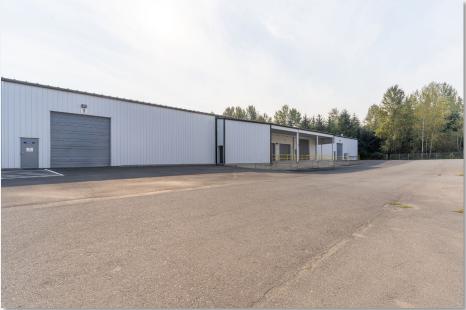

7 marked Parking spaces, ample room for truck maneuverability.

**Flexible Docking –** Warehouse offers a mix of 4 Grade-level (2 oversized & 2 standard) & 4 covered Dock-high doors.

**Insulated** – Warehouse is fully insulated.

Clear Span Warehouse - with 20 ft. Eave height.

Office – 320 SF (Two Offices + Restroom).



#### **PROPERTY OVERVIEW**

**Address:** 6943 Salashan Parkway, Ferndale, WA 98248

**APN:** 3902061181070000

**Total Building SF:** 25,862

**Site Area:** 1.54 Acres (67,082 SF)

Year Built: 2002

**Market:** Ferndale

#### **FLOOR PLANS**



6943 SALASHAN PKWY FLOOR PLANS • PAGE 2

#### **MAP**



#### **SITE AERIAL**



6943 SALASHAN PKWY



# **PROPERTY PHOTOS**

#### **AERIAL PHOTOS**









6943 SALASHAN PKWY AERIAL PHOTOS • PAGE 7

#### **EXTERIOR PHOTOS**









6943 SALASHAN PKWY EXTERIOR PHOTOS • PAGE 8

#### **EXTERIOR PHOTOS**









6943 SALASHAN PKWY EXTERIOR PHOTOS • PAGE 9

#### **INTERIOR PHOTOS**



### **INTERIOR PHOTOS**









6943 SALASHAN PKWY



## FOR MORE INFORMATION PLEASE CONTACT:

TRACY CARPENTER

GAGE COMMERCIAL REAL ESTATE, LLC.

BROKER/OWNER

360.303.2608

TRACY@GAGECRE.COM

GREG MARTINEAU, CCIM

GAGE COMMERCIAL REAL ESTATE, LLC.

BROKER/OWNER

360.820.4645

GREG@GAGECRE.COM