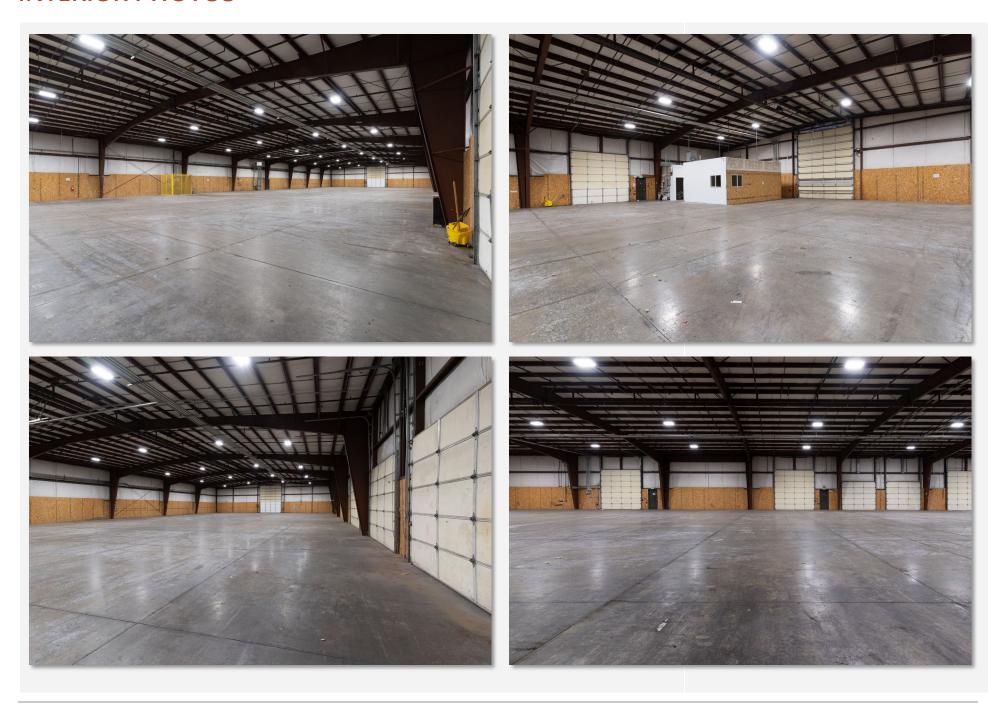

4 covered Dock-high doors.

**Insulated** – Warehouse is fully insulated.

Clear Span Warehouse - with 20 ft. Eave height.

Office – 320 SF (Two Offices + Restroom).



#### **PROPERTY OVERVIEW**

**Address:** 6943 Salashan Parkway, Ferndale, WA 98248

**APN:** 3902061181070000

**Total Building SF:** 25,862

**Site Area:** 1.54 Acres (67,082 SF)

Year Built: 2002

**Market:** Ferndale

#### **FLOOR PLANS**



6943 SALASHAN PKWY FLOOR PLANS • PAGE 2

#### **MAP**



#### **SITE AERIAL**



6943 SALASHAN PKWY



# **PROPERTY PHOTOS**

#### **AERIAL PHOTOS**









6943 SALASHAN PKWY AERIAL PHOTOS • PAGE 7

#### **EXTERIOR PHOTOS**









6943 SALASHAN PKWY EXTERIOR PHOTOS • PAGE 8

#### **EXTERIOR PHOTOS**









6943 SALASHAN PKWY EXTERIOR PHOTOS • PAGE 9

#### **INTERIOR PHOTOS**



### **INTERIOR PHOTOS**









6943 SALASHAN PKWY



## FOR MORE INFORMATION PLEASE CONTACT:

TRACY CARPENTER

GAGE COMMERCIAL REAL ESTATE, LLC.

BROKER/OWNER

360.303.2608

TRACY@GAGECRE.COM

GREG MARTINEAU, CCIM

GAGE COMMERCIAL REAL ESTATE, LLC.

BROKER/OWNER

360.820.4645

GREG@GAGECRE.COM