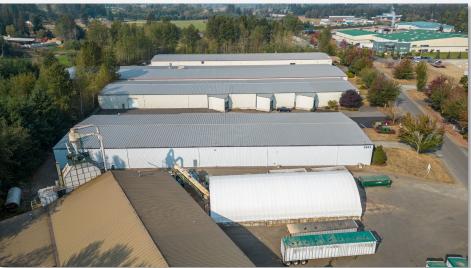

the possibility to demise as small as 12,805 SF.

**Parking & Turnaround** – 7 marked Parking spaces, ample room for truck maneuverability.

**Flexible Docking –** Warehouse offers a mix of 4 Grade-level (2 oversized & 2 standard) & 4 covered Dock-high doors.

**Insulated** – Warehouse is fully insulated.

Clear Span Warehouse - with 20 ft. Eave height.

Office – 320 SF (Two Offices + Restroom).



#### **PROPERTY OVERVIEW**

**Address:** 6943 Salashan Parkway, Ferndale, WA 98248

**APN:** 3902061181070000

**Total Building SF:** 25,862

**Site Area:** 1.54 Acres (67,082 SF)

Year Built: 2002

**Market:** Ferndale

#### **FLOOR PLANS**



6943 SALASHAN PKWY FLOOR PLANS • PAGE 2

#### **MAP**



#### **SITE AERIAL**



6943 SALASHAN PKWY



# **PROPERTY PHOTOS**

#### **AERIAL PHOTOS**









6943 SALASHAN PKWY AERIAL PHOTOS • PAGE 7

#### **EXTERIOR PHOTOS**









6943 SALASHAN PKWY EXTERIOR PHOTOS • PAGE 8

#### **EXTERIOR PHOTOS**









6943 SALASHAN PKWY EXTERIOR PHOTOS • PAGE 9

#### **INTERIOR PHOTOS**



### **INTERIOR PHOTOS**









6943 SALASHAN PKWY



## FOR MORE INFORMATION PLEASE CONTACT:

TRACY CARPENTER

GAGE COMMERCIAL REAL ESTATE, LLC.

BROKER/OWNER

360.303.2608

TRACY@GAGECRE.COM

GREG MARTINEAU, CCIM

GAGE COMMERCIAL REAL ESTATE, LLC.

BROKER/OWNER

360.820.4645

GREG@GAGECRE.COM