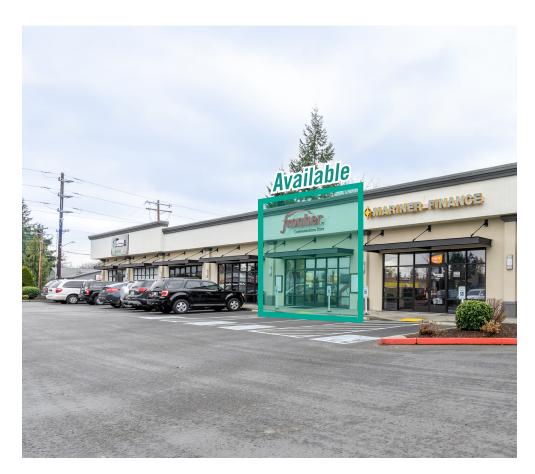

## FRONTAGE ON EVERETT MALL WAY

1,691 SF Available

# SITE PLAN

| Suite | Square Feet | Rate | Notes |
|-------|-------------|------|-------|
|-------|-------------|------|-------|

D 1,691 SF \$24.85/SF, NNN

Retail/Office space available now for Sublease. Suite includes open work area and front/back entries. Sublease term through 11/30/2023. Direct lease for longer term also available.