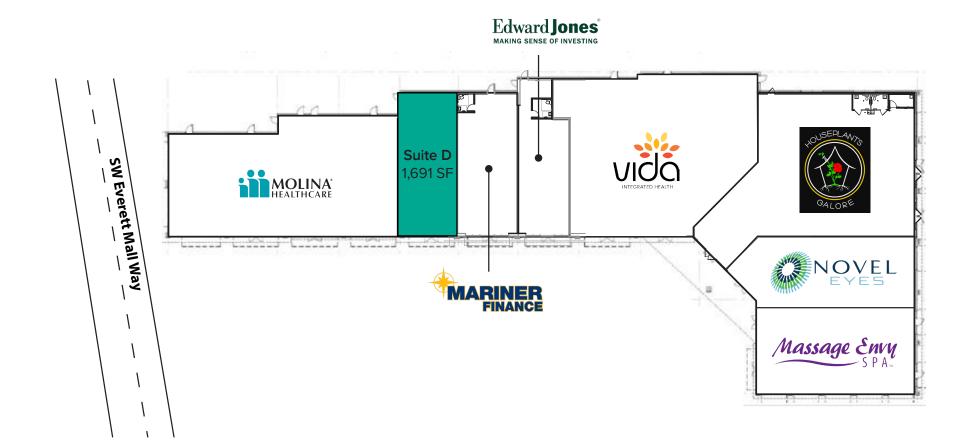

## FRONTAGE ON EVERETT MALL WAY

1,691 SF Available

## **PROPERTY FEATURES:**

- High quality finishes throughout
- Building signage and pylon signage on Everett Mall Way
- 40,000 Cars per Day on Everett Mall Way
- Quick Access to I-5 (169,000 Cars per Day)
- Blocks from Everett Mall

# SITE PLAN

| Suite | Square Feet | Rate | Notes |
|-------|-------------|------|-------|
|-------|-------------|------|-------|

D 1,691 SF \$24.85/SF, NNN

Retail/Office space available now for Sublease. Suite includes open work area and front/back entries. Sublease term through 11/30/2023. Direct lease for longer term also available.