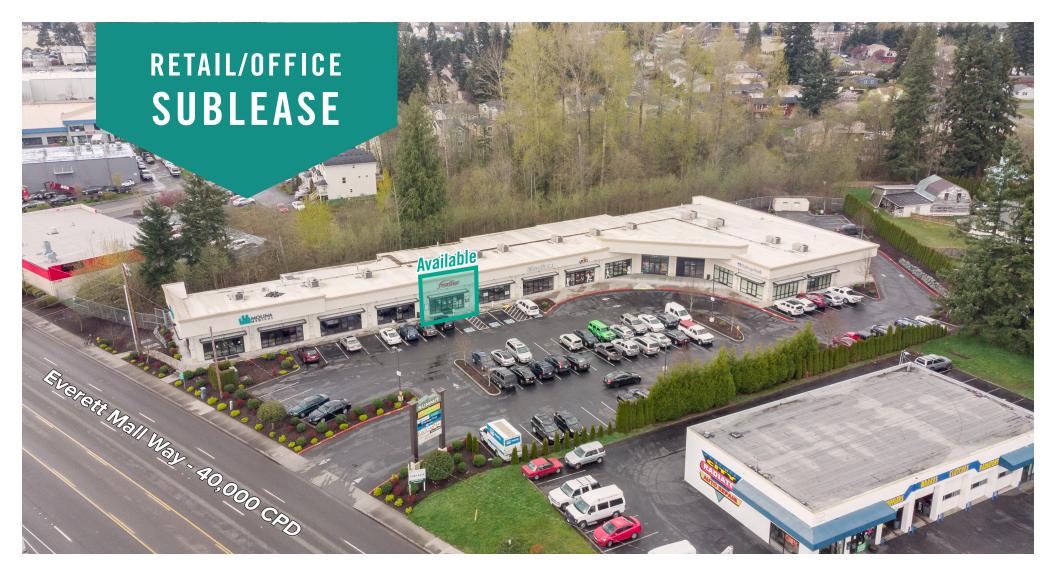

# EVERGREEN SUMMIT RETAIL CENTER

## 15 SW Everett Mall Way | Everett, WA

# CLASS A RETAIL/OFFICE SPACE AVAILABLE

## FRONTAGE ON EVERETT MALL WAY

1,691 SF Available

## **PROPERTY FEATURES:**

- High quality finishes throughout
- Building signage and pylon signage on Everett Mall Way
- 40,000 Cars per Day on Everett Mall Way
- Quick Access to I-5 (169,000 Cars per Day)
- Blocks from Everett Mall