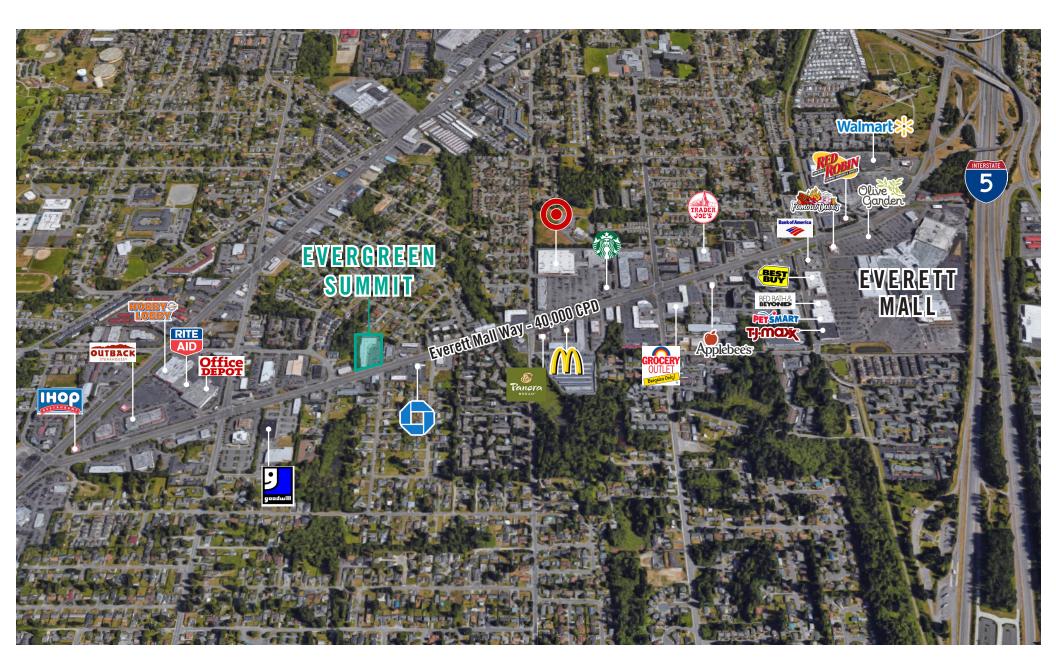

.2222 brians@rosenharbottle.com

#### Stossi Tsantilas

425.279.7943 stossit@rosenharbottle.com









# CLASS A RETAIL/OFFICE SPACE AVAILABLE

## FRONTAGE ON EVERETT MALL WAY

1,691 SF Available

## **PROPERTY FEATURES:**

- High quality finishes throughout
- Building signage and pylon signage on Everett Mall Way
- 40,000 Cars per Day on Everett Mall Way
- Quick Access to I-5 (169,000 Cars per Day)
- Blocks from Everett Mall



# SITE PLAN

| Suite | Square Feet | Rate | Notes |
|-------|-------------|------|-------|
|-------|-------------|------|-------|

D 1,691 SF \$24.85/SF, NNN

Retail/Office space available now for Sublease. Suite includes open work area and front/back entries. Sublease term through 11/30/2023. Direct lease for longer term also available.





# **LOCATION MAP**