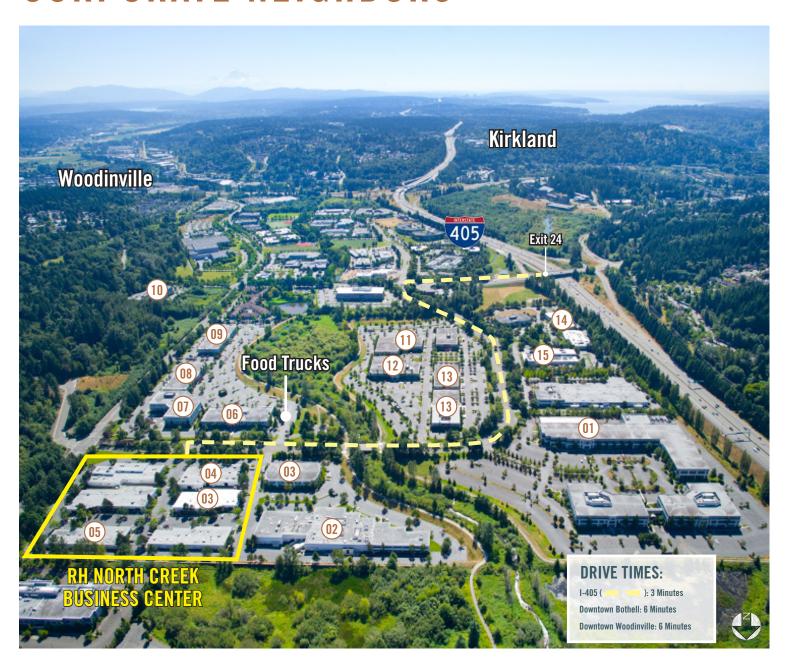

# **CORPORATE NEIGHBORS**

#### LEGEND:

- (01) AT&T
- 02) Valeant Solta Medical
- **03** General Dynamics
- (04) LuxerCare
- 05 ADT Security
- **6** Google
- **07** AT&T
- United Healthcare Services
- (19) Progressive, Banner Bank
- 10 HUB International
- (11) State Farm
- Talentwise
- 13 Puget Sound Energy
- (14) Tetra Tech
- (15) T-Mobile