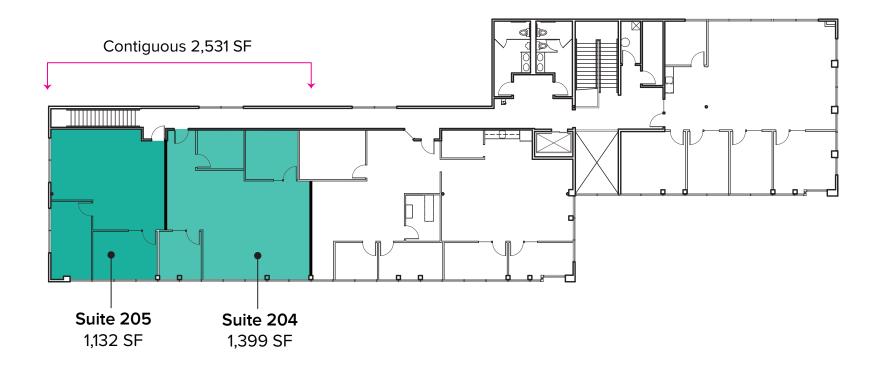

# BUILDING 1 (11812) FLOOR PLAN

| Suite      | SF       | Rate            | Available |
|------------|----------|-----------------|-----------|
| 1-204      | 1,399 SF | \$22.50/SF, NNN | Now       |
| 1-205      | 1,132 SF | \$22.50/SF, NNN | Now       |
| Contiguous | 2,531 SF | \$22.50/SF, NNN | Now       |

# CLASS A OFFICE SPACES

1,132 SF - 2,531 SF Available \$22.50/SF, NNN