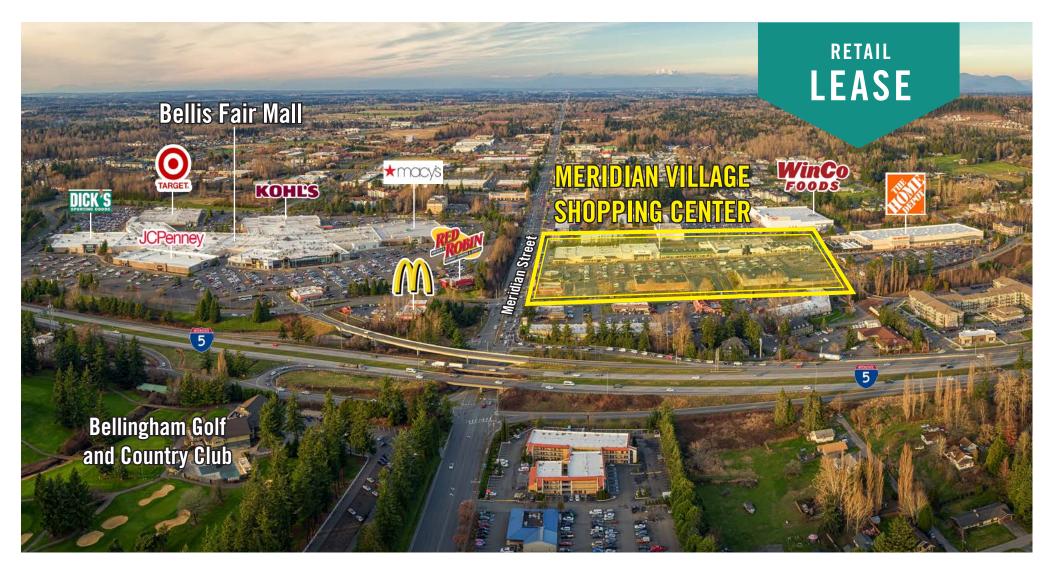

## **LOCATION MAP**

#### **PROPERTY FEATURES:**

- Highest Traffic Intersection in Bellingham
- National Tenant Mix: Home Depot, Marshall's, Ross, Rite Aid,
  Dollar Tree, Guitar Center & More
- Adjacent to Bellis Fair Mall & WinCo
- Immediate Access to I-5
- Ample Parking