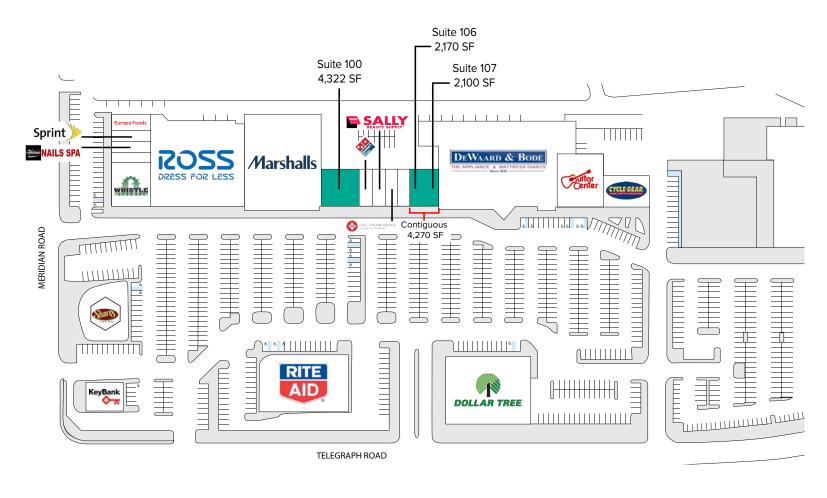

### SITE PLAN

| Suite | Square Feet         | Notes                                                                                                |
|-------|---------------------|------------------------------------------------------------------------------------------------------|
| 100   | 4,322 SF            | Immediately Adjacent to Marshalls. Divisible Space. Available 4/1/2021.                              |
| 106   | 2,170 SF - 4,270 SF | Brand New Vanilla Shell Finishes (lighting, ceiling grid, ADA Restrooms). Contiguous with Suite 107. |
| 107   | 2,100 SF - 4,270 SF | Current Restaurant Space. Adjacent to DeWard & Bode. Contiguous with Suite 106.                      |