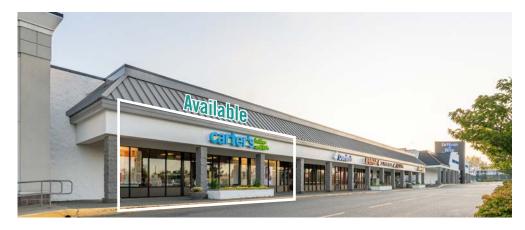

### SITE PLAN

| Suite | Square Feet         | Notes                                                                                                |
|-------|---------------------|------------------------------------------------------------------------------------------------------|
| 100   | 4,322 SF            | Immediately Adjacent to Marshalls. Divisible Space. Available 4/1/2021.                              |
| 106   | 2,170 SF - 4,270 SF | Brand New Vanilla Shell Finishes (lighting, ceiling grid, ADA Restrooms). Contiguous with Suite 107. |
| 107   | 2,100 SF - 4,270 SF | Current Restaurant Space. Adjacent to DeWard & Bode. Contiguous with Suite 106.                      |