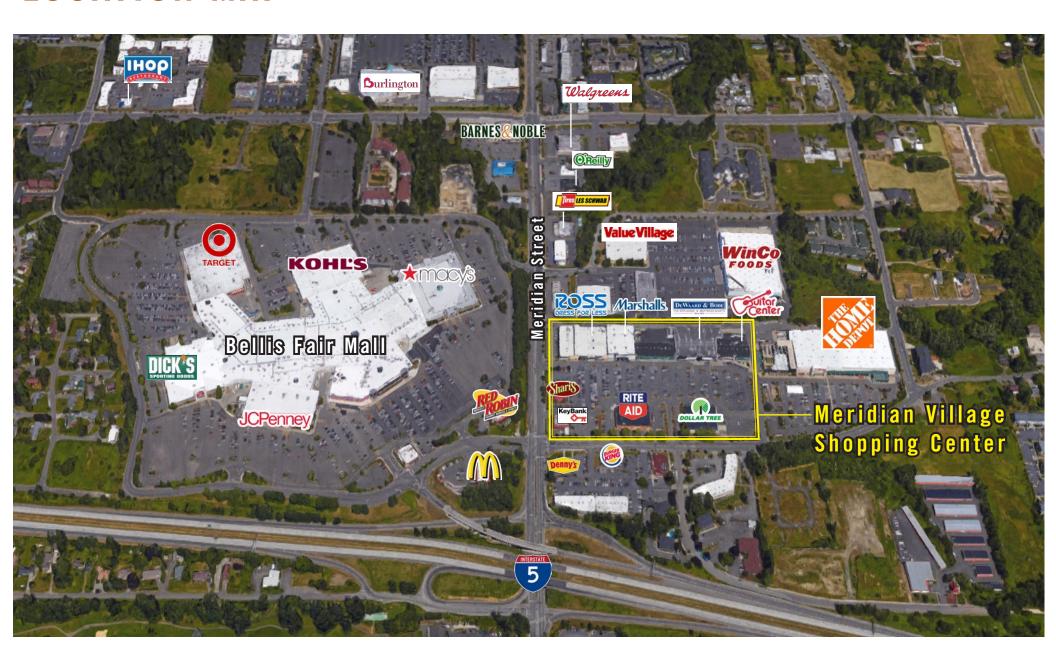

- Adjacent to Bellis Fair Mall & WinCo
- Immediate Access to I-5
- Ample Parking



### SITE PLAN

| Suite | Square Feet         | Notes                                                                                                |
|-------|---------------------|------------------------------------------------------------------------------------------------------|
| 100   | 4,322 SF            | Immediately Adjacent to Marshalls. Divisible Space. Available 4/1/2021.                              |
| 106   | 2,170 SF - 4,270 SF | Brand New Vanilla Shell Finishes (lighting, ceiling grid, ADA Restrooms). Contiguous with Suite 107. |
| 107   | 2,100 SF - 4,270 SF | Current Restaurant Space. Adjacent to DeWard & Bode. Contiguous with Suite 106.                      |





## **LOCATION MAP**