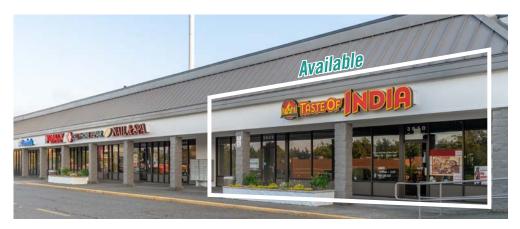

### SITE PLAN

| Suite | Square Feet         | Notes                                                                                                |
|-------|---------------------|------------------------------------------------------------------------------------------------------|
| 100   | 4,322 SF            | Immediately Adjacent to Marshalls. Divisible Space. Available 4/1/2021.                              |
| 106   | 2,170 SF - 4,270 SF | Brand New Vanilla Shell Finishes (lighting, ceiling grid, ADA Restrooms). Contiguous with Suite 107. |
| 107   | 2,100 SF - 4,270 SF | Current Restaurant Space. Adjacent to DeWard & Bode. Contiguous with Suite 106.                      |