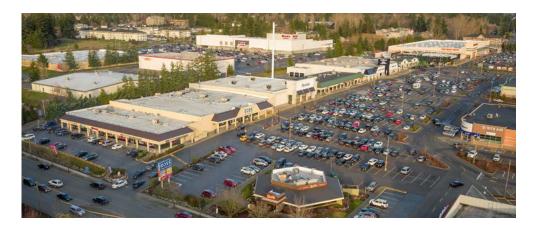

### SITE PLAN

| Suite | Square Feet         | Notes                                                                                                |
|-------|---------------------|------------------------------------------------------------------------------------------------------|
| 100   | 4,322 SF            | Immediately Adjacent to Marshalls. Divisible Space. Available 4/1/2021.                              |
| 106   | 2,170 SF - 4,270 SF | Brand New Vanilla Shell Finishes (lighting, ceiling grid, ADA Restrooms). Contiguous with Suite 107. |
| 107   | 2,100 SF - 4,270 SF | Current Restaurant Space. Adjacent to DeWard & Bode. Contiguous with Suite 106.                      |