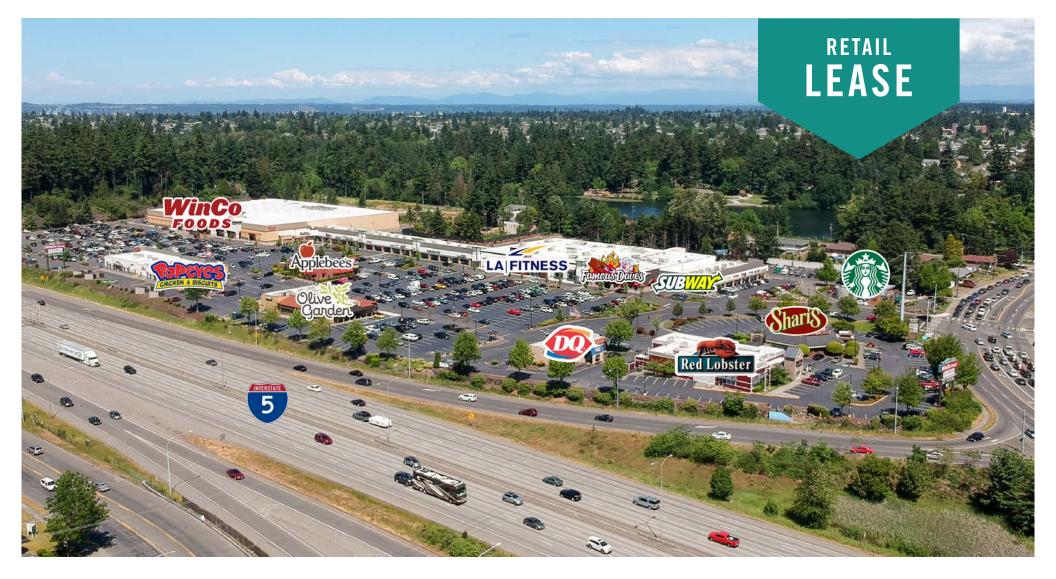

## TACOMA PLACE SHOPPING CENTER

1901 S 72nd Street | Tacoma, WA

Jack Rosen

425.289.2221 jack@rosenharbottle.com

# RETAIL AND RESTAURANT WITH I-5 VISIBILITY

1,200 SF - 2,100 SF Available

#### **FEATURES:**

- WinCo Anchored Regional Power Center
- New Anchor Tenant LA Fitness
- Immediately off of I-5 (Exit 129-S 72nd Street)
- Densely Populated Retail Center with National Tenants:
  Starbuck's, Famous Dave's BBQ, Olive Garden, Red Lobster,
  Popeyes, Shari's, Dairy Queen, Applebee's, and Subway