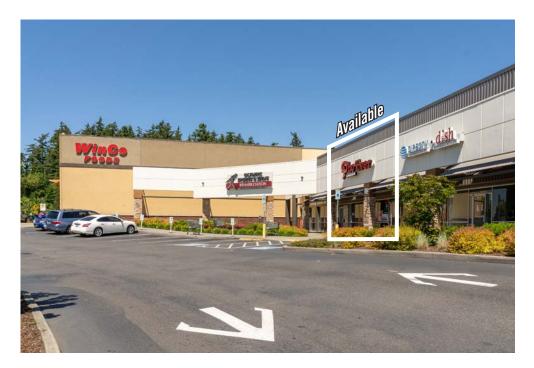

### SITE PLAN

| Suite | Square Feet | Rate            | Available       | Notes                                                                                            |
|-------|-------------|-----------------|-----------------|--------------------------------------------------------------------------------------------------|
| A-4   | 2,100 SF    | \$40.00/SF, NNN | 30 Days' Notice | Restaurant space with fully-built out kitchen, grease trap, and hood. Located adjacent to Winco. |
| C-34  | 1,200 SF    | \$33.00/SF, NNN | Now             | Former Salon Space located across from Starbucks.                                                |