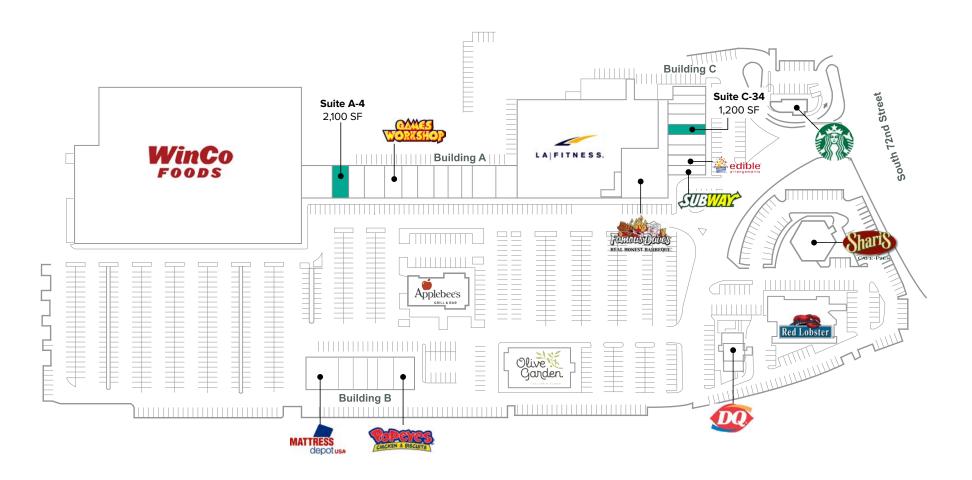

### SITE PLAN

| Suite | Square Feet | Rate            | Available       | Notes                                                                                            |
|-------|-------------|-----------------|-----------------|--------------------------------------------------------------------------------------------------|
| A-4   | 2,100 SF    | \$40.00/SF, NNN | 30 Days' Notice | Restaurant space with fully-built out kitchen, grease trap, and hood. Located adjacent to Winco. |
| C-34  | 1,200 SF    | \$33.00/SF, NNN | Now             | Former Salon Space located across from Starbucks.                                                |