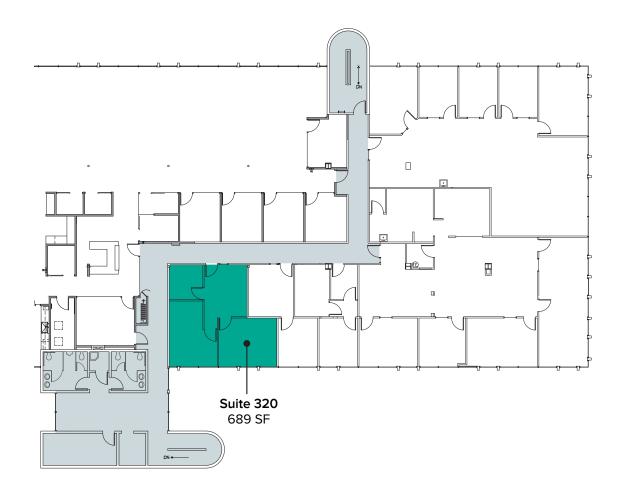

## THIRD LEVEL FLOOR PLAN

#### **SUITE 320 FEATURES**

- Available now
- 689 SF
- \$40.00/SF, Full Service
- 2 Private Offices
- Reception Area
- Kitchenette