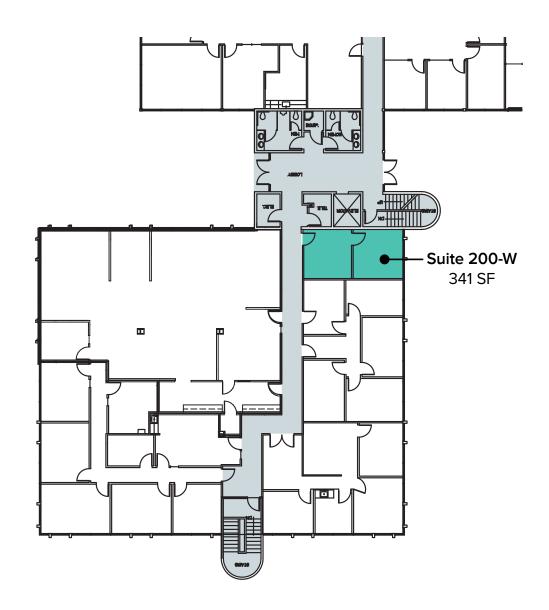

## SECOND LEVEL FLOOR PLAN

#### **SUITE 200-W FEATURES**

- Available now
- 341 SF
- \$45.00/SF, Full Service
- Reception area
- Private office