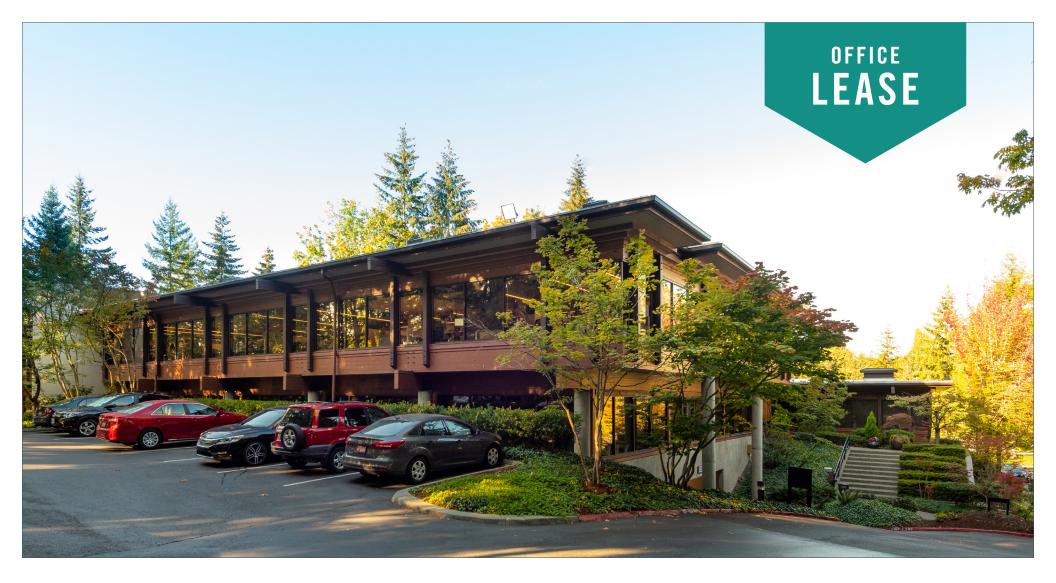

## PARK HEIGHTS BUILDING

1800 112th Avenue NE | Bellevue, WA

# OFFICE SPACES NEAR DOWNTOWN BELLEVUE

\$40.00 - \$45.00/SF, Full Service

341 SF - 689 SF Available

#### **PROPERTY FEATURES:**

- Close-In Bellevue Location
- Free Surface Parking
- Minutes from Downtown Bellevue, Bellevue Square,
  Overlake Medical Center, and Spring District
- Located next to I-405 and SR-520