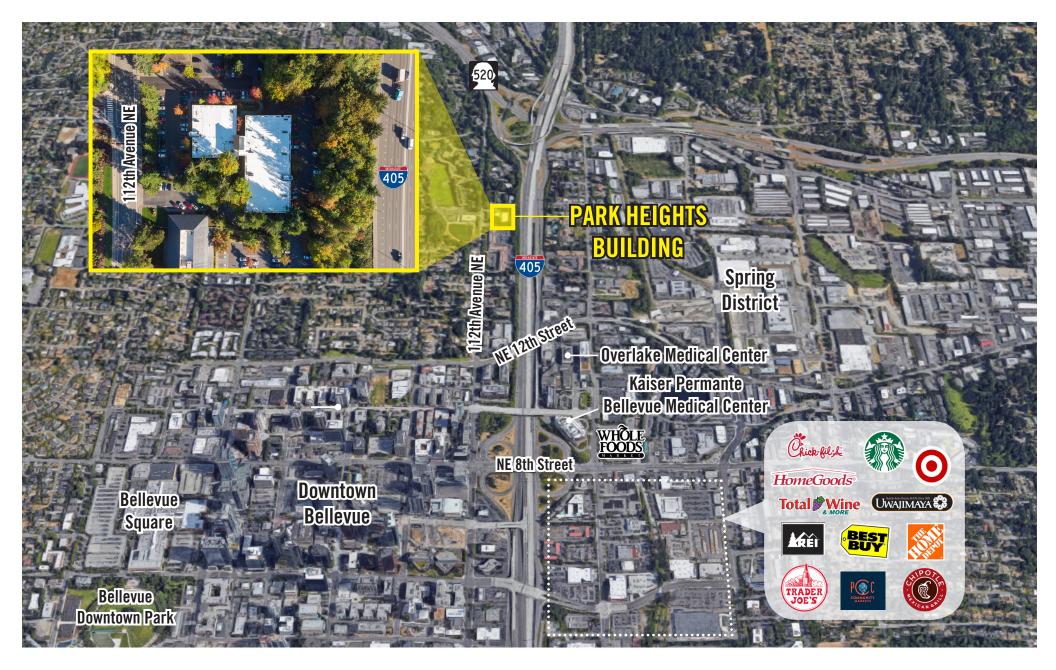

## **LOCATION MAP**

## PARK HEIGHTS BUILDING

1800 112th Avenue NE | Bellevue, WA

#### **PROPERTY FEATURES:**

- Close-In Bellevue Location
- Free Surface Parking
- Minutes from Downtown Bellevue, Bellevue Square,
  Overlake Medical Center, and Spring District
- Located next to I-405 and SR-520