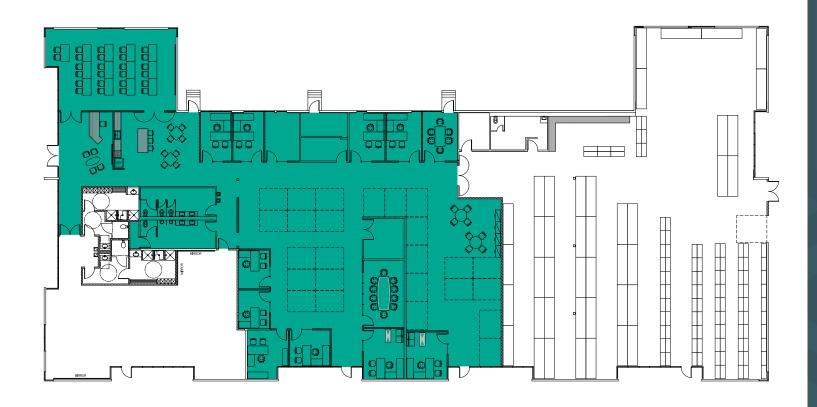

# STERLING BUSINESS PARK

8217 44th Avenue W, Mukilteo, WA 98257

### OFFICE SPACE FOR SUBLEASE

8,910 SF Available \$1.50/SF, Modified Gross

#### PROPERTY DETAILS:

- · Mix of private offices and open area
- Abundant parking
- Quick access to Mukilteo-Clinton Ferry, Everett, & Lynnwood
- Adjacent to Boeing and Paine Field

#### **OFFICE DETAILS:**

- Lease Expires: 3/31/2024
- Reception and Waiting Area
- Conference Room and Class Room
- Kitchen and Breakroom
- · High end finishes throughout the space

#### To Schedule a tour/Request Info, contact:

Caleb Farnworth, CCIM

425.289.2235

calebf@rosenharbottle.com







## FLOOR PLAN





## **LOCATION MAP**



#### **DRIVE TIMES**

(To 8217 44th Avenue W):

From Seattle: 29 Minutes

From Bellevue: 32 Minutes

From Lynnwood: **14 Minutes** 

From Paine Field: 5 Minutes

From Boeing: 3 Minutes