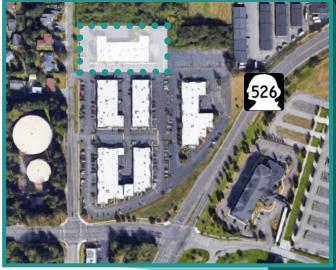

## **LOCATION MAP**

#### **DRIVE TIMES**

(To 8217 44th Avenue W):

From Seattle: 29 Minutes

From Bellevue: 32 Minutes

From Lynnwood: **14 Minutes** 

From Paine Field: 5 Minutes

From Boeing: 3 Minutes