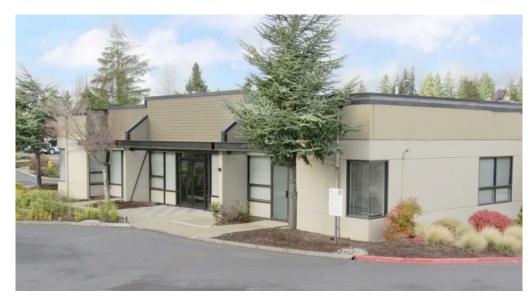

# STERLING BUSINESS PARK

8217 44th Avenue W, Mukilteo, WA 98257

#### PROPERTY DETAILS:

- · Mix of private offices and open area
- Abundant parking
- Quick access to Mukilteo-Clinton Ferry, Everett, & Lynnwood
- Adjacent to Boeing and Paine Field