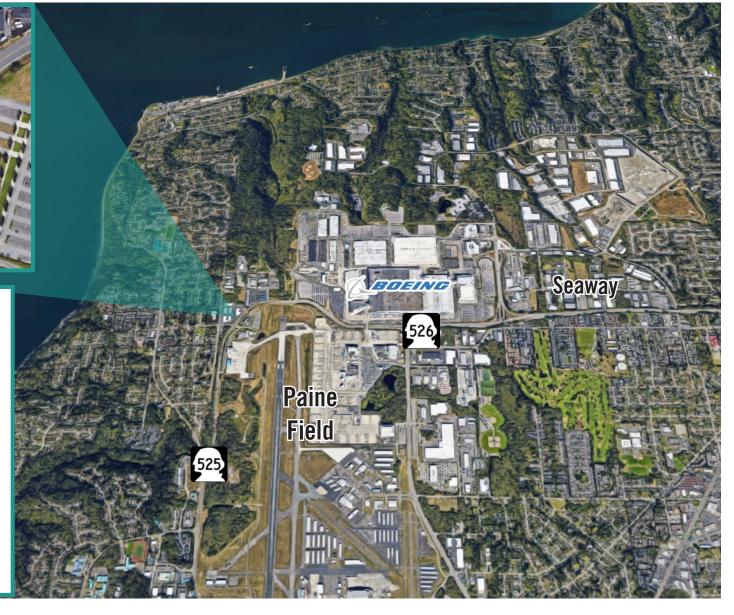

#### PROPERTY DETAILS:

- · Mix of private offices and open area
- Abundant parking
- Quick access to Mukilteo-Clinton Ferry, Everett, & Lynnwood
- Adjacent to Boeing and Paine Field

## **LOCATION MAP**

#### **DRIVE TIMES**

(To 8217 44th Avenue W):

From Seattle: 29 Minutes

From Bellevue: 32 Minutes

From Lynnwood: **14 Minutes** 

From Paine Field: 5 Minutes

From Boeing: 3 Minutes