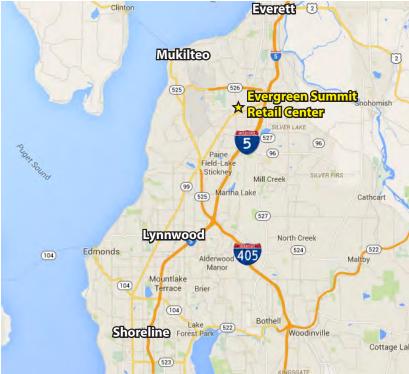

## **Evergreen Summit Retail Center**

15 SW Everett Mall Way, Everett, WA 98204

### **FEATURES:**

- Newer, High-Quality Construction
- Custom Suite Sizes Ready for Build Out
- "Vanilla-Shell" Condition Provided by Landlord
- Strong Retail Corridor with National Tenant Mix
- Located Near Everett Mall
- 40,000 Cars per Day on Everett Mall Way
- Quick Access to I-5 (169,000 Cars per Day)