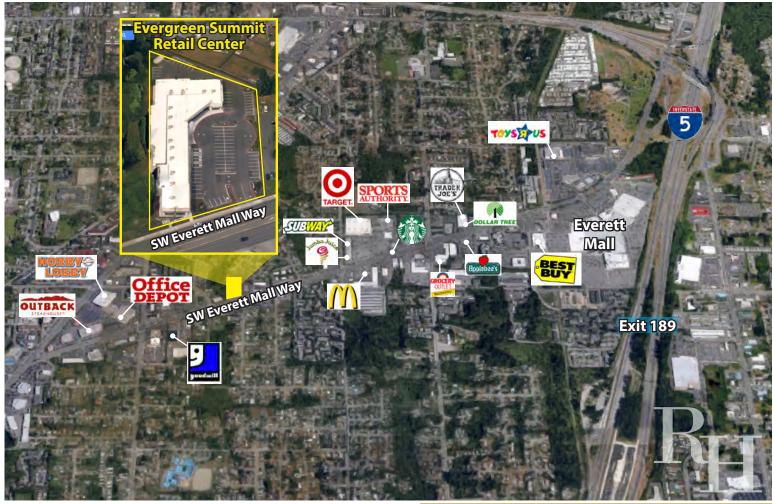

### **FEATURES:**

- Newer, High-Quality Construction
- Custom Suite Sizes Ready for Build Out
- "Vanilla-Shell" Condition Provided by Landlord
- Strong Retail Corridor with National Tenant Mix
- Located Near Everett Mall
- 40,000 Cars per Day on Everett Mall Way
- Quick Access to I-5 (169,000 Cars per Day)