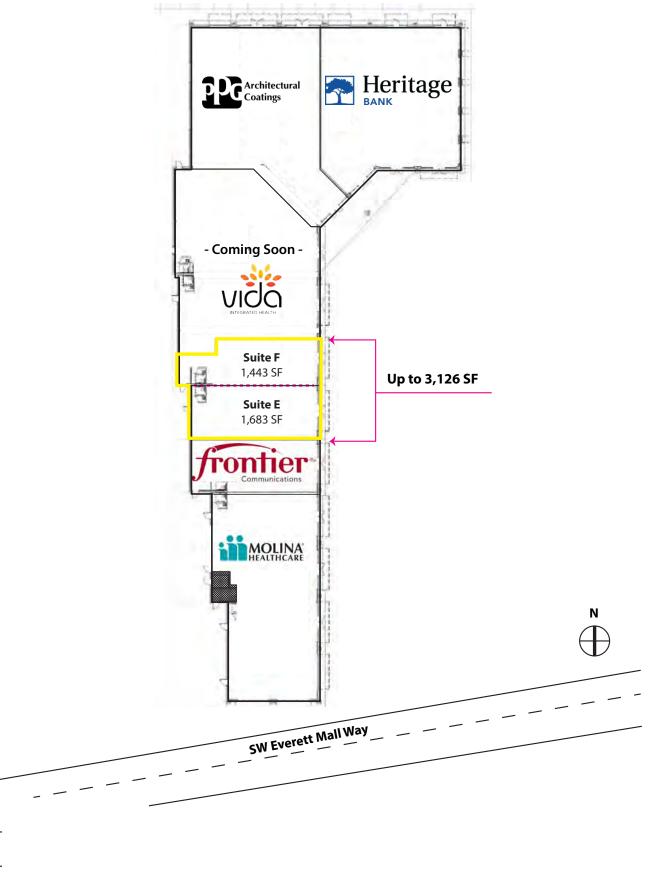

## 1,443 SF - 3,126 SF Available \$24.00/SF, NNN

### **FEATURES:**

- Newer, High-Quality Construction
- Custom Suite Sizes Ready for Build Out
- "Vanilla-Shell" Condition Provided by Landlord
- Strong Retail Corridor with National Tenant Mix
- Located Near Everett Mall
- 40,000 Cars per Day on Everett Mall Way
- Quick Access to I-5 (169,000 Cars per Day)