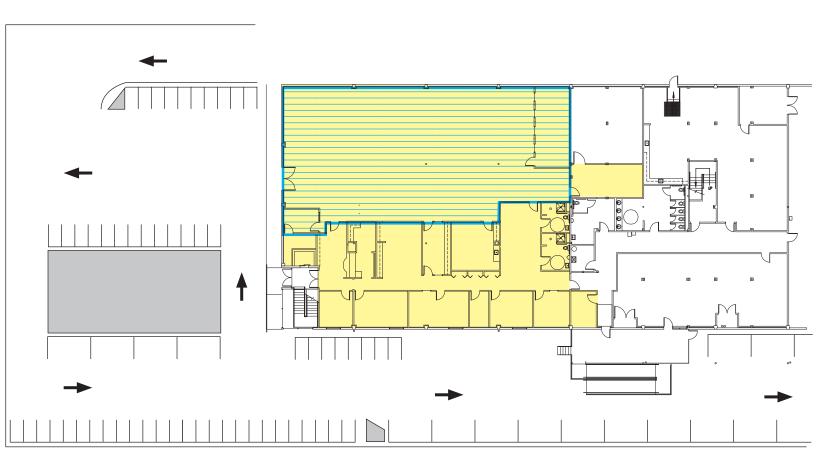

#### **FLOOR PLAN**

**SUITE 150 -** 8,778 SF Office Available 4,708 SF can be converted to warehouse