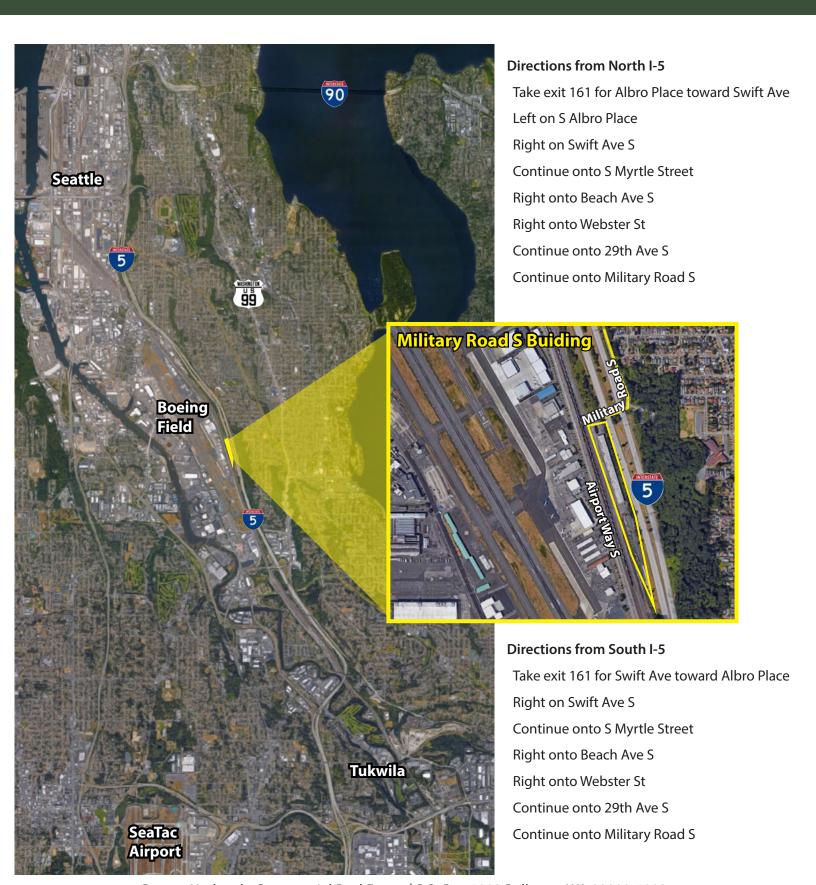

## MILITARY ROAD S BUILDING

8300 Military Road S, Seattle, WA 98108

Rosen~Harbottle Commercial Real Estate | P.O. Box 5003 Bellevue, WA 98009-5003 phone: (425) 454-3030 fax: (425) 454-6705 | www.rosenharbottle.com