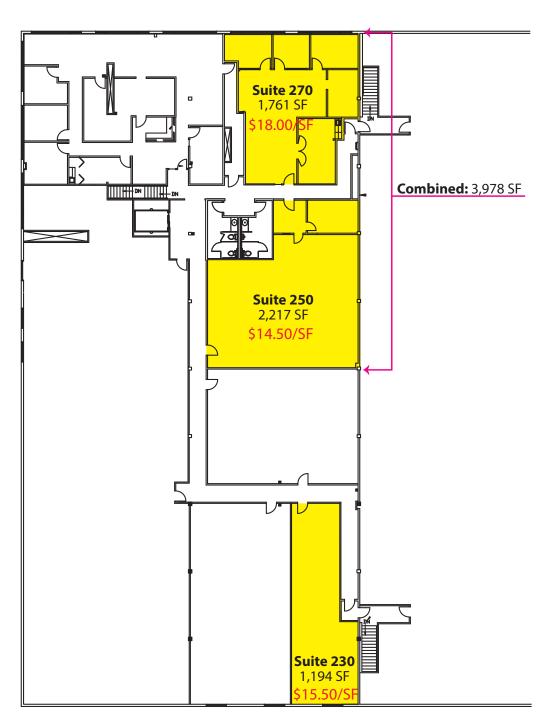

#### **SECOND FLOOR**

#### Suite 270 - 1,761 SF

- 3 POs, Reception, Open Area, Sink
- Conference Room, Storage Room
- Good Natural Light

#### Suite 250 - 2,217 SF

- Ideal for Open Office or Recreational Use
- 1 PO, Reception, Open Area
- Build-to-Suit Available

#### Suite 230 - 1,194 SF

- Open Space
- Good Natural Light
- High Ceilings with Exposed Beams