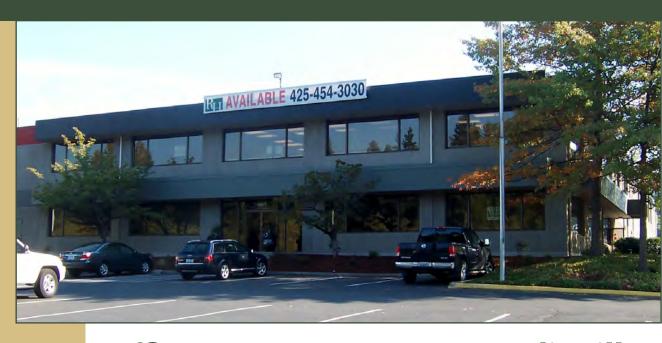

### **BEAR CREEK PLAZA**

19011 Woodinville-Snohomish Road NE, Woodinville, WA 98072

### Office Near Downtown Woodinville

1,194 SF - 3,978 SF Available \$14.50 - \$18.00/SF, Gross

#### **BUILDING FEATURES:**

- Ouick Access to SR-522 & I-405
- High Visibility to Woodinville-Snohomish Road & SR-522
- Building Signage Available
- Elevator
- Abundant Parking
- Close to Downtown Woodinville, Costco & Wineries
- Tenant Improvement Dollars Available