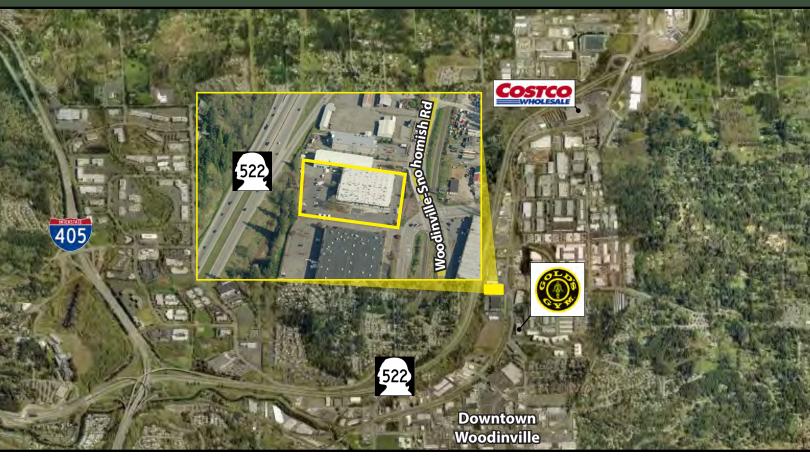

### **BEAR CREEK PLAZA**

19011 Woodinville-Snohomish Road NE, Woodinville, WA 98072

#### **BUILDING FEATURES:**

- Ouick Access to SR-522 & I-405
- High Visibility to Woodinville-Snohomish Road & SR-522
- Building Signage Available
- Elevator
- Abundant Parking
- Close to Downtown Woodinville, Costco & Wineries
- Tenant Improvement Dollars Available