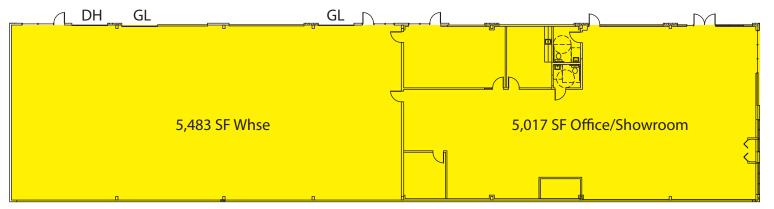

### **Building E**

| Suite                                                                                              | Total SF                 | Rent/ Mo | NNN     | Total/ Mo |  |  |
|----------------------------------------------------------------------------------------------------|--------------------------|----------|---------|-----------|--|--|
| Bldg E                                                                                             | 10,500 SF (5,017 SF ofc) | \$10,337 | \$3,045 | \$13,382  |  |  |
| Notes: Full building available, Space includes 5.017 SF office/showroom, 2 GL & 1 DH loading doors |                          |          |         |           |  |  |