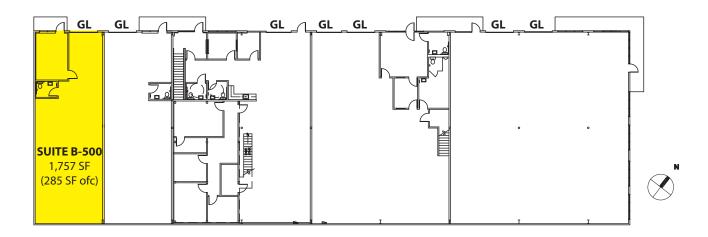

### **Building B**

| Suite | Total SF              | Rent/ Mo | NNN   | Total/ Mo |
|-------|-----------------------|----------|-------|-----------|
| B-500 | 1,757 SF (285 SF ofc) | \$1,342  | \$510 | \$1,852   |

Notes: Full building available. Space includes 5,017 SF office/showroom, 2 GL & 1 DH loading doors