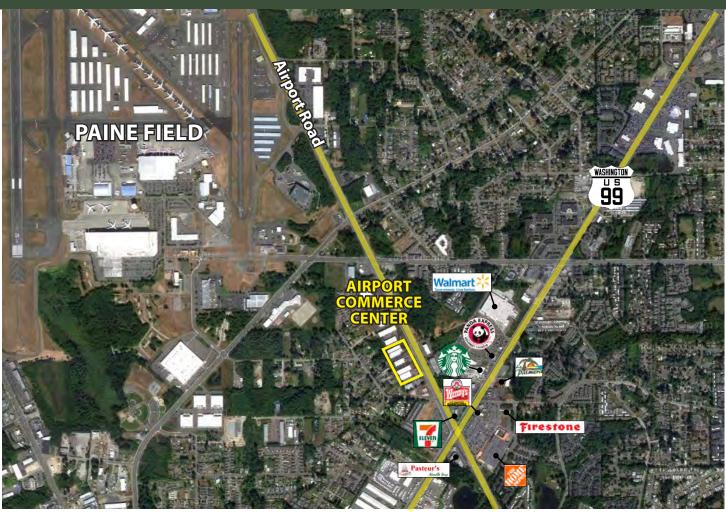

# **Airport Commerce Center**

11520 - 11710 AIRPORT ROAD, EVERETT, WA 98204

#### **FEATURES:**

- Rare Flex Space Available
- Grade-Level & Dock-High Loading
- Glass Storefronts
- Quick Access to Paine Field, Hwy 99, and I-5
- 22' Clear Height
- Sprinklered Buildings

Rosen~Harbottle Commercial Real Estate | P.O. Box 5003 Bellevue, WA 98009-5003 phone: (425) 454-3030 fax: (425) 454-6705 | www.rosenharbottle.com

# **Airport Commerce Center**

11520 - 11710 AIRPORT ROAD, EVERETT, WA 98204

For more information, contact:

ROSEN~HARBOTTLE
COMMERCIAL REAL ESTATE

Grant Rubenstein (425) 289-2220 grant@rosenharbottle.com

Caleb Farnworth, CCIM (425) 289-2235 calebf@rosenharbottle.com www.rosenharbottle.com