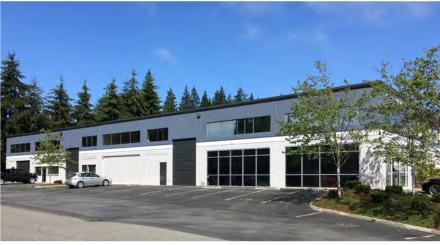

# **Airport Commerce Center**

11604 - 11710 AIRPORT ROAD, EVERETT, WA 98204

### **Building E**

| Suite                                                                                              | Total SF                 | Rent/ Mo | NNN     | Total/ Mo |  |  |
|----------------------------------------------------------------------------------------------------|--------------------------|----------|---------|-----------|--|--|
| Bldg E                                                                                             | 10,500 SF (5,017 SF ofc) | \$10,337 | \$3,045 | \$13,382  |  |  |
| Notes: Full building available, Space includes 5.017 SF office/showroom, 2 GL & 1 DH loading doors |                          |          |         |           |  |  |