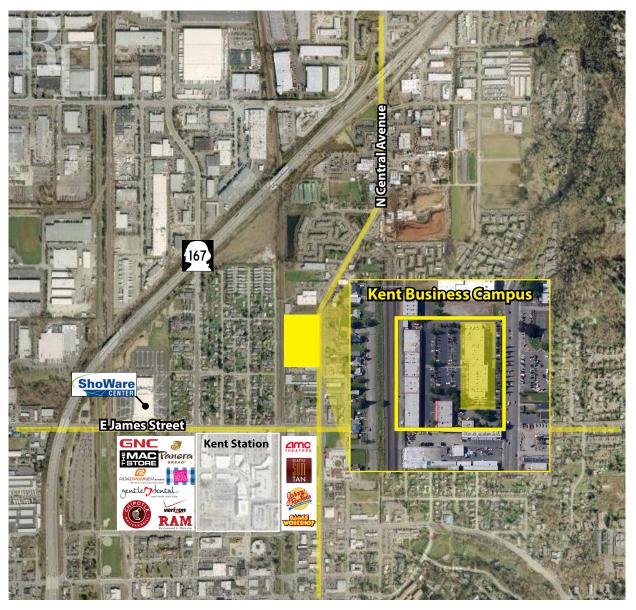

#### **FEATURES:**

- Frontage on N Central Avenue
- New Lobby Renovation & Exterior Paint Complete
- Quick Access to SR 167, SR 516 & Downtown Kent
- Three Blocks from Kent Station & Retail Amenities
- On-Site Amenities: Nail Salon & Teriyaki Restaurant
- Concrete, Steel & Glass Construction