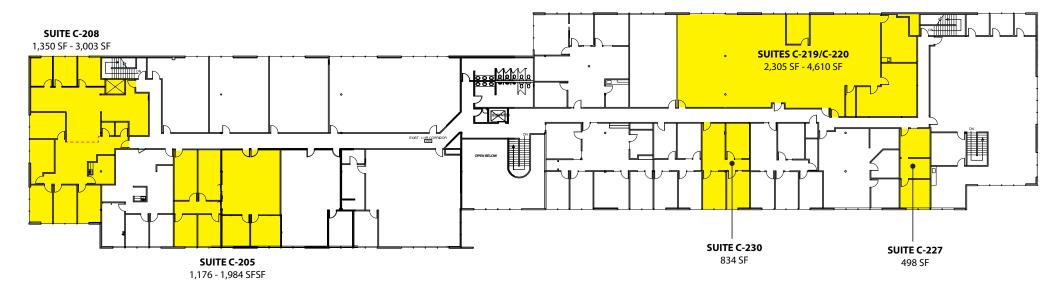

#### **Building C - Second Floor**

**CLASS A OFFICE** 

**498 SF - 4,610 SF** \$21.00/SF, Full Service