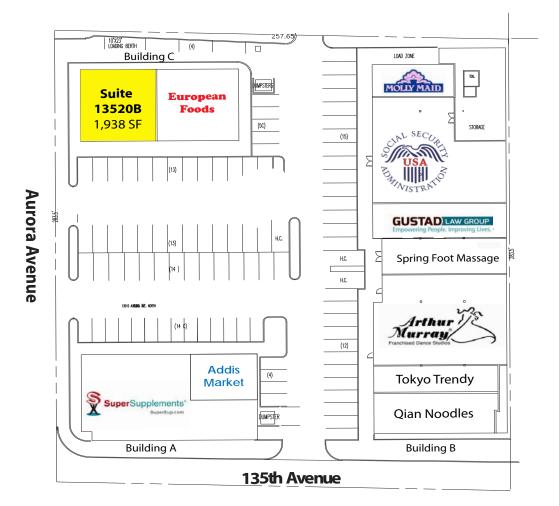

# **AURORA CORNER**

Your Name Here

13500 - 13520 Aurora Avenue N | Seattle, WA

**Grant Rubenstein** (425) 289-2220 grant@rosenharbottle.com

13520



**Mimi Rosen** (425) 289-2217 mimi@rosenharbottle.com

Rosen Harbottle Commercial Real Estate | P.O. Box 5003 Bellevue, WA 98009-5003 phone: (425) 454-3030 fax: (425) 454-6705 | www.rosenharbottle.com

## PRIME RETAIL ON AUROA AVE

### \$32/SF, NNN 1,938 SF Total

#### **FEATURES:**

- Great Street and Best Space in the Center Frontage
- Retail Neighbors Include: Office Depot, LA
  Fitness, & PetSmart
- Over 65,000 Cars / Day on Aurora Avenue
- Quick Access to I-5
- Recent Upgrades: Exterior Paint, Roof & HVAC







The information provided has been obtained from sources believed reliable. While we do not doubt its accuracy, we have not verified and make no guarantee, warranty or representation about it. It is your sole responsibility to independently confirm its accuracy and completeness.

#### LOCATION MAP