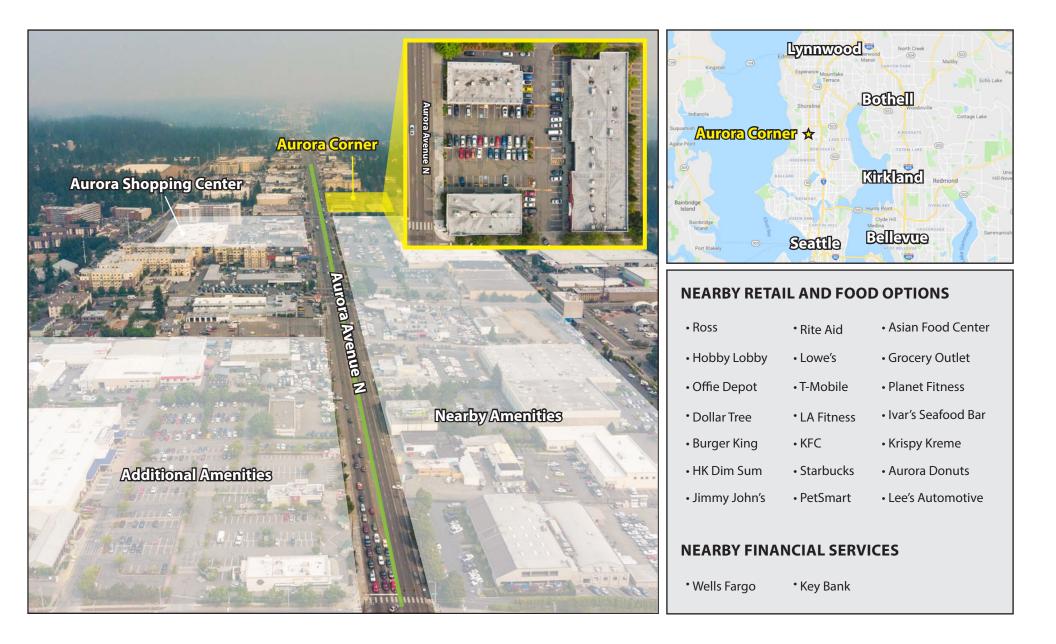

89-2217 mimi@rosenharbottle.com

Rosen Harbottle Commercial Real Estate | P.O. Box 5003 Bellevue, WA 98009-5003 phone: (425) 454-3030 fax: (425) 454-6705 | www.rosenharbottle.com

## PRIME RETAIL ON AUROA AVE

### \$32/SF, NNN 1,938 SF Total

#### **FEATURES:**

- Great Street and Best Space in the Center Frontage
- Retail Neighbors Include: Office Depot, LA
  Fitness, & PetSmart
- Over 65,000 Cars / Day on Aurora Avenue
- Quick Access to I-5
- Recent Upgrades: Exterior Paint, Roof & HVAC







The information provided has been obtained from sources believed reliable. While we do not doubt its accuracy, we have not verified and make no guarantee, warranty or representation about it. It is your sole responsibility to independently confirm its accuracy and completeness.

#### LOCATION MAP