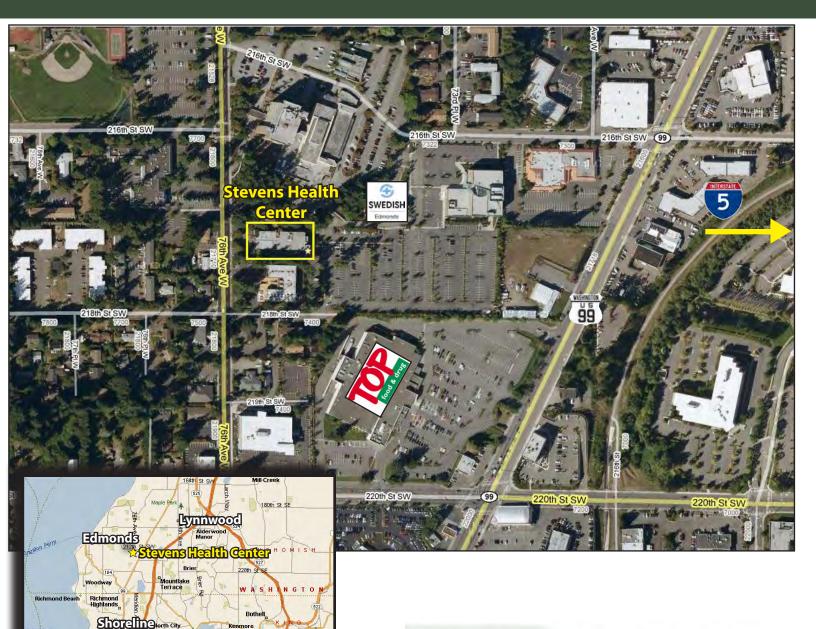

ble. While we do not doubt its accuracy, we have not verified and make no guarantee, warranty or representation about it. It is your sole responsibility to independently confirm its accuracy and completeness.

### **STEVENS HEALTH CENTER** 21701 76th Avenue W, Edmonds WA 98026

#### **Third Floor**





Rosen~Harbottle Commercial Real Estate | P.O. Box 5003 Bellevue, WA 98009-5003 phone: (425) 454-3030 fax: (425) 454-6705 | www.rosenharbottle.com

The information provided has been obtained from sources believed reliable. While we do not doubt its accuracy, we have not verified and make no guarantee, warranty or representation about it. It is your sole responsibility to independently confirm its accuracy and completeness.

## **STEVENS HEALTH CENTER** 21701 76th Avenue W, Edmonds WA 98026



# Rosen | Harbottle

#### **Commercial Real Estate**

P.O. Box 5003, Bellevue, WA98009-5003 (425) 454-3030 Phone (425) 454-6705 Fax www.rosenharbottle.com

Rosen~Harbottle Commercial Real Estate | P.O. Box 5003 Bellevue, WA 98009-5003 phone: (425) 454-3030 fax: (425) 454-6705 | www.rosenharbottle.com

Fore Park

NE 116th :

ave

NE 24th St Bellevue

Sheridan

Z

Seattle

Elliott Bay

The information provided has been obtained from sources believed reliable. While we do not doubt its accuracy, we have not verified and make no guarantee, warranty or representation about it. It is your sole responsibility to independently confirm its accuracy and completeness.