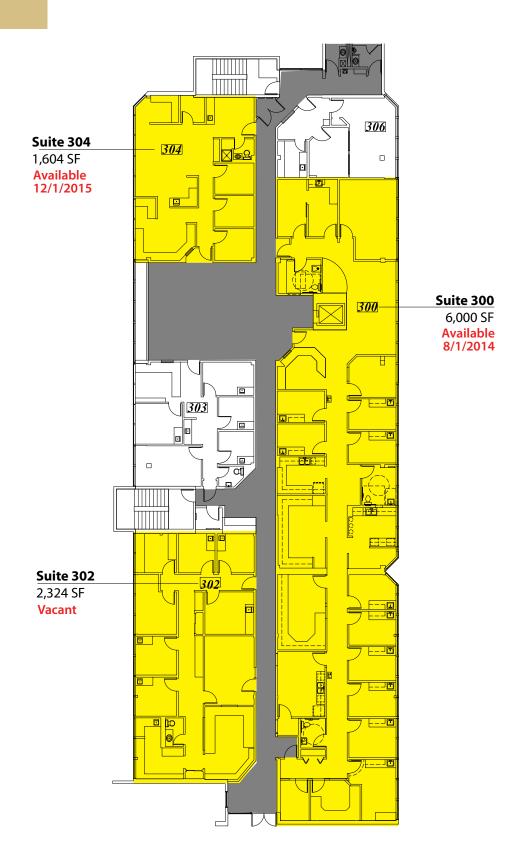

### **STEVENS HEALTH CENTER** 21701 76th Avenue W, Edmonds WA 98026

#### **Third Floor**

Rosen~Harbottle Commercial Real Estate | P.O. Box 5003 Bellevue, WA 98009-5003 phone: (425) 454-3030 fax: (425) 454-6705 | www.rosenharbottle.com

The information provided has been obtained from sources believed reliable. While we do not doubt its accuracy, we have not verified and make no guarantee, warranty or representation about it. It is your sole responsibility to independently confirm its accuracy and completeness.