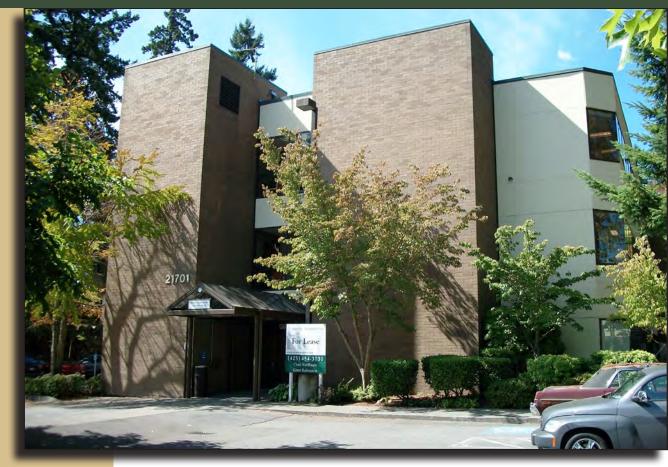

### **STEVENS HEALTH CENTER** 21701 76th Avenue W, Edmonds WA 98026

For more information, contact:

# MEDICAL OFFICE SPACE 1,604 SF - 6,000 SF AVAILABLE \$19.75 / SF, NNN

#### **BUILDING FEATURES:**

- Beautifully Renovated Medical Suites
- On Swedish-Edmonds Hospital Campus
- Medical Improvements In Place
- 5.0 / 1,000 SF Parking Ratio
- Common Lobby for Tenant Use (Suite 304)
- Corner Suites