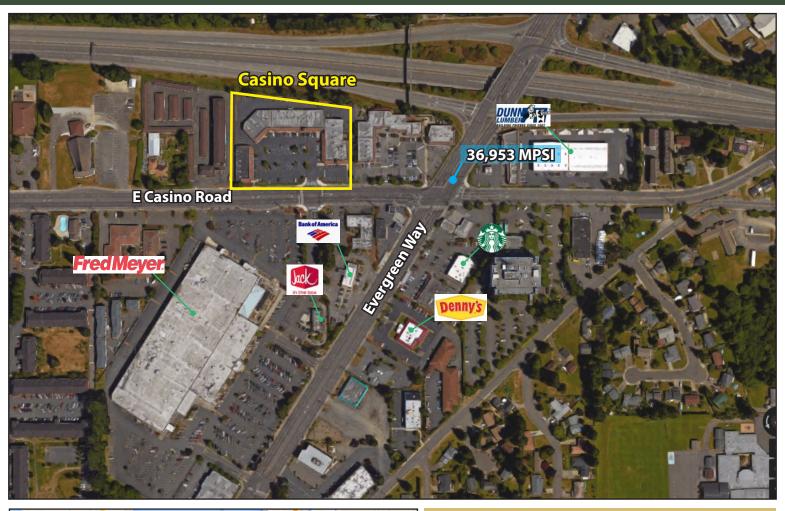

#### **FEATURES:**

- Across the Street from Fred Meyer
- 1 Block from High-Traffic Intersection of Evergreen Way
- Motivated Landlord
- Abundant Parking
- Storefront & Street Signage

Rosen-Harbottle Commercial Real Estate | PO Box 5003, Bellevue, WA 98009-5003 Phone: (425) 454-3030 Fax: (425) 454-6705 | www.rosenharbottle.com