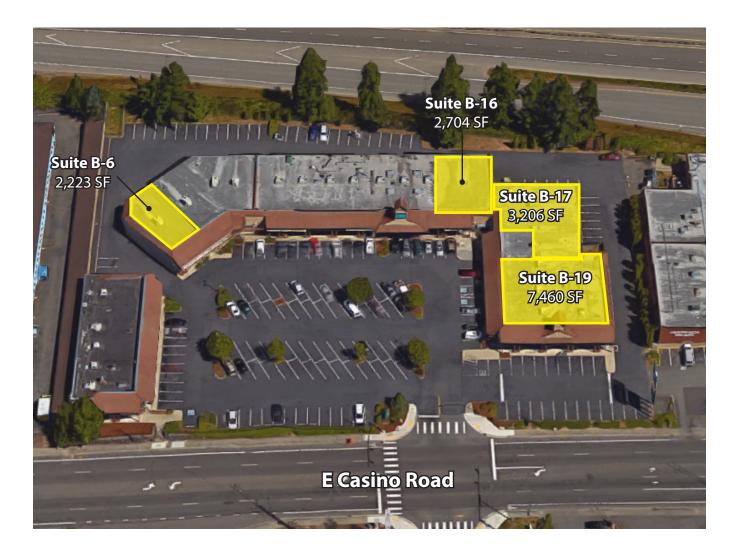

### **AVAILABLE SPACE**

| Suite      | Square Feet | Available |
|------------|-------------|-----------|
| B-6        | 2,223       | Now       |
| B-16       | 2,704       | Now       |
| B-17       | 3,206       | 30 Days   |
| B-19       | 7,460       | Now       |
| Contiguous | 14,194      |           |