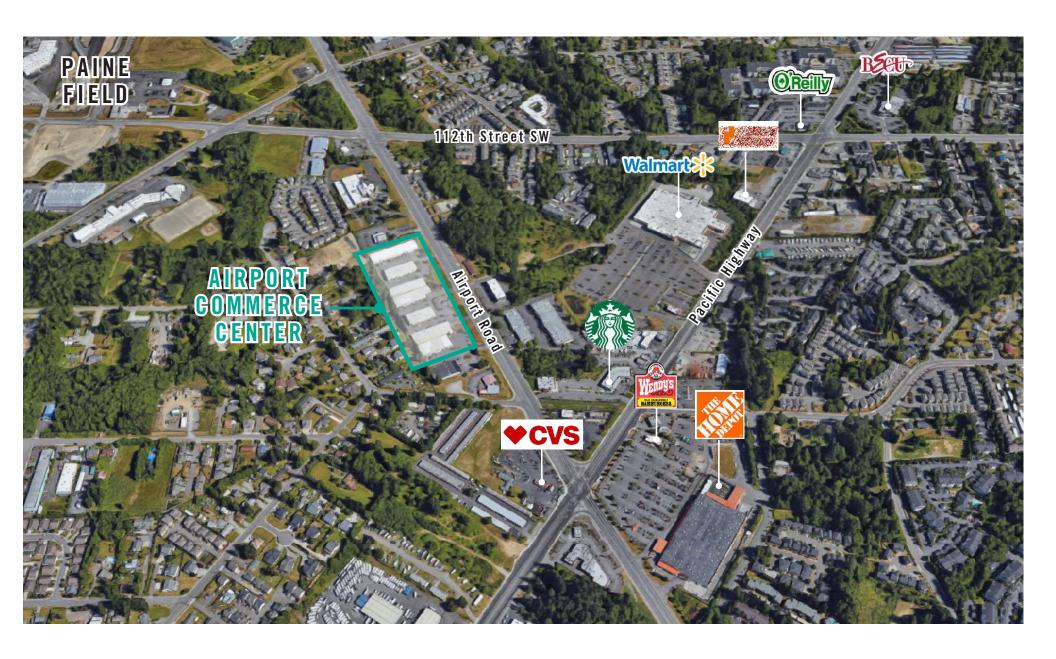

B

### 11630 Airport Road | Everett, WA

Caleb Farnworth, CCIM

425.289.2235 calebf@rosenharbottle.com

**Grant Rubenstein** 

425.289.2220 grant@rosenharbottle.com









## OFFICE/WAREHOUSE SPACE ON AIRPORT ROAD

4,900 SF (2,288 SF ofc) Available \$1.40/SF, NNN

#### PROPERTY DETAILS:

- Sprinkled building
- 22' Clear height
- Prominent signage on Airport Road
- Quick access to Paine Field, Highway 99, and I-5
- Abundant parking



### SUITE B-300 FLOOR PLAN

#### **SUITE FEATURES**

- Available 2/1/2025
- 4,900 SF (2,288 SF ofc)
- Rate: \$1.40/SF, NNN
- Office/Warehouse space
  - First floor includes private offices, 2 restrooms,

kitchenette, and open warehouse

- Second floor mezzanine includes office area
- and storage
- 1 Grade-level roll-up loading door





# **LOCATION MAP**