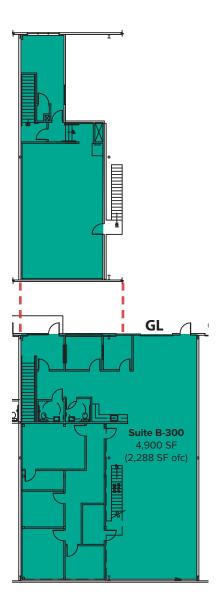

### SUITE B-300 FLOOR PLAN

#### **SUITE FEATURES**

- Available 2/1/2025
- 4,900 SF (2,288 SF ofc)
- Rate: \$1.40/SF, NNN
- Office/Warehouse space
  - First floor includes private offices, 2 restrooms,

kitchenette, and open warehouse

- Second floor mezzanine includes office area
- and storage
- 1 Grade-level roll-up loading door