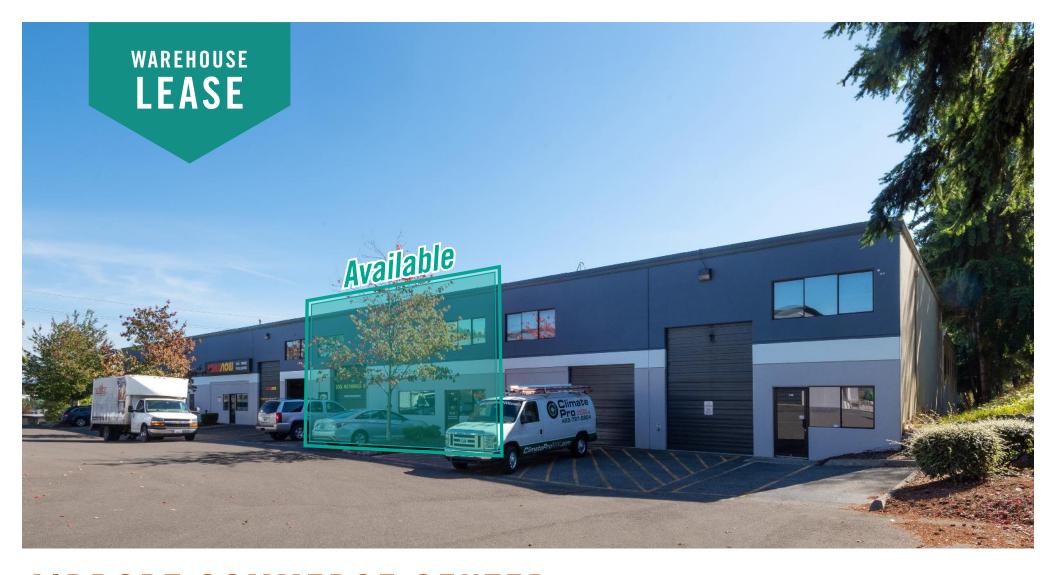

## OFFICE/WAREHOUSE SPACE ON AIRPORT ROAD

4,900 SF (2,288 SF ofc) Available \$1.40/SF, NNN

#### PROPERTY DETAILS:

- Sprinkled building
- 22' Clear height
- Prominent signage on Airport Road
- Quick access to Paine Field, Highway 99, and I-5
- Abundant parking

#### **SUITE FEATURES**

- Available 2/1/2025
- 4,900 SF (2,288 SF ofc)
- Rate: \$1.40/SF, NNN
- Office/Warehouse space
  - First floor includes private offices, 2 restrooms,

kitchenette, and open warehouse