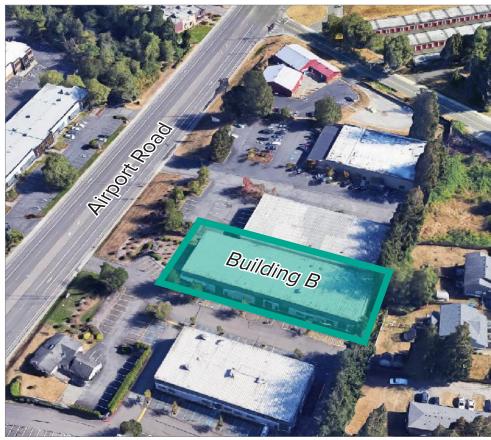

# AIRPORT COMMERCE CENTER, Building B

### 11630 Airport Road | Everett, WA

Caleb Farnworth, CCIM

425.289.2235 calebf@rosenharbottle.com

**Grant Rubenstein** 

425.289.2220 grant@rosenharbottle.com









## OFFICE/WAREHOUSE SPACE ON AIRPORT ROAD

4,900 SF (2,288 SF ofc) Available \$1.40/SF, NNN

#### PROPERTY DETAILS:

- Sprinkled building
- 22' Clear height
- Prominent signage on Airport Road
- Quick access to Paine Field, Highway 99, and I-5
- Abundant parking



### SUITE B-300 FLOOR PLAN

#### **SUITE FEATURES**

- Available 2/1/2025
- 4,900 SF (2,288 SF ofc)
- Rate: \$1.40/SF, NNN
- Office/Warehouse space
  - First floor includes private offices, 2 restrooms,

kitchenette, and open warehouse

- Second floor mezzanine includes office area
- and storage
- 1 Grade-level roll-up loading door





# **LOCATION MAP**