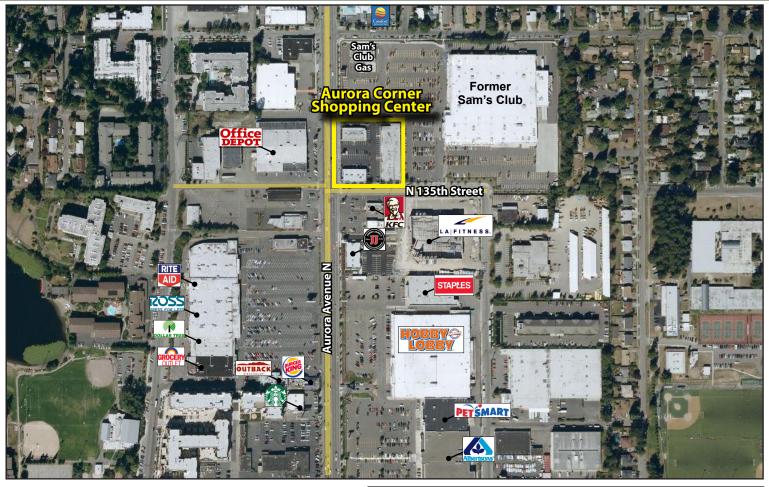

### **Aurora Corner Shopping Center**

13500-13520 Aurora Avenue N, Seattle, WA 98133

N

Rosen~Harbottle Commercial Real Estate | P.O. Box 5003 Bellevue, WA 98009-5003 phone: (425) 454-3030 fax: (425) 454-6705 | www.rosenharbottle.com

#### **FEATURES:**

- Great Street Visibility
- Retail Neighbors Include: Office Depot, LA Fitness, PetSmart & Albertson's
- Over 65,000 Cars / Day on Aurora Avenue
- Quick Access to I-5
- Recent Upgrades: Exterior Paint, Roof & HVAC