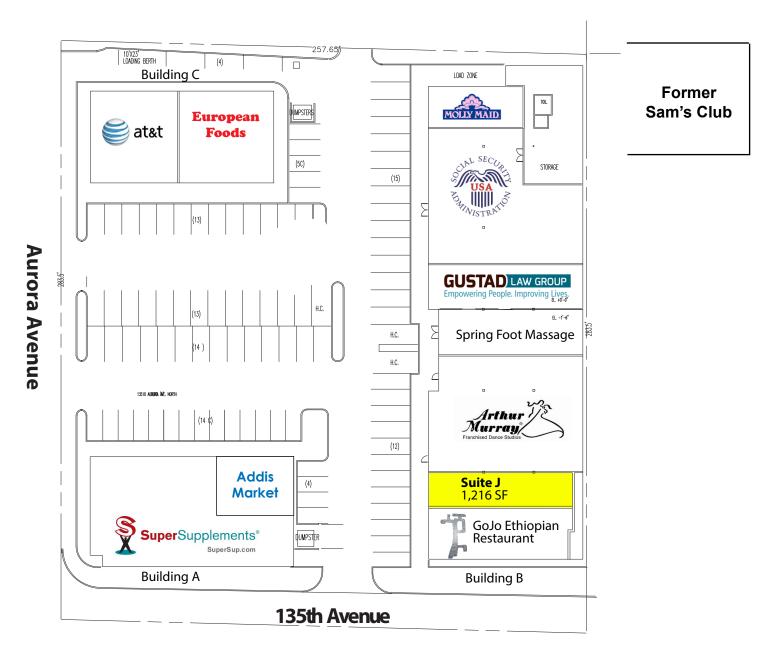

### **Aurora Corner Shopping Center**

13500-13520 Aurora Avenue N, Seattle, WA 98133

N

Rosen~Harbottle Commercial Real Estate | P.O. Box 5003 Bellevue, WA 98009-5003 phone: (425) 454-3030 fax: (425) 454-6705 | www.rosenharbottle.com

### PRIME RETAIL ON AURORA AVE 1,216 SF Available \$22.00/SF, NNN