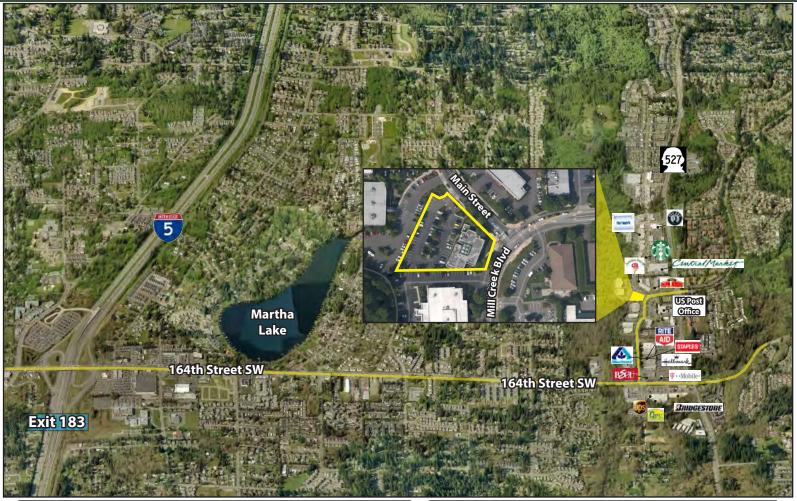

### **FEATURES:**

- Fully Built Out Medical Space Ready for Occupancy
- New Exterior Paint
- Located in Mill Creek CBD
- 5.2/1,000 Parking Ratio
- Quick Access to I-5 & Bothell-Everett Hwy
- Abundant Nearby Amenities: North Creek Trail, Mill Creek Town Center, Grocery, Restaurants, Shopping
- Rate Includes \$1.00/SF Annual Increases
- \* Free Base Rent for Leases 6 Years or Longer