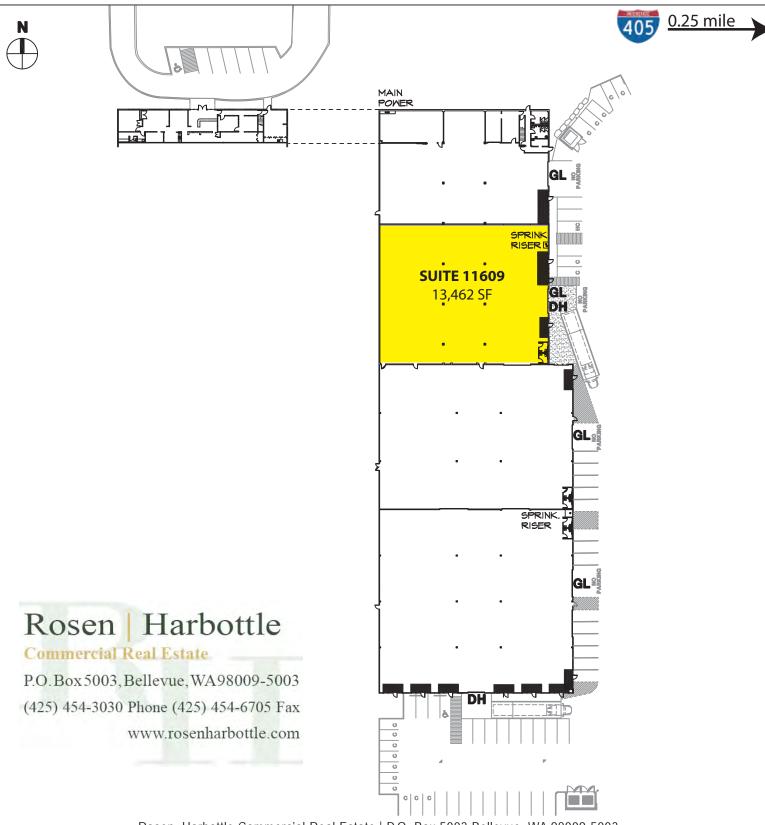

## 13,462 SF Available

\$0.65 / SF Whse | \$1.20/SF Ofc (NNN)

### **FEATURES:**

- Ideal for Storage, Distribution, Manufacturing & Showroom
- Signage Visibility from NE 116th Street
- Immediate Access to I-405
- 22'-24' Clear Height | Sprinklered
- Ample 3-Phase Power
- Dock-High & Oversized Grade-Level Loading
- Dedicated Parking Lot
- NNN Expenses: \$0.19 / SF

### **NE 116th Street**

Rosen~Harbottle Commercial Real Estate | P.O. Box 5003 Bellevue, WA 98009-5003 phone: (425) 454-3030 fax: (425) 454-6705 | www.rosenharbottle.com