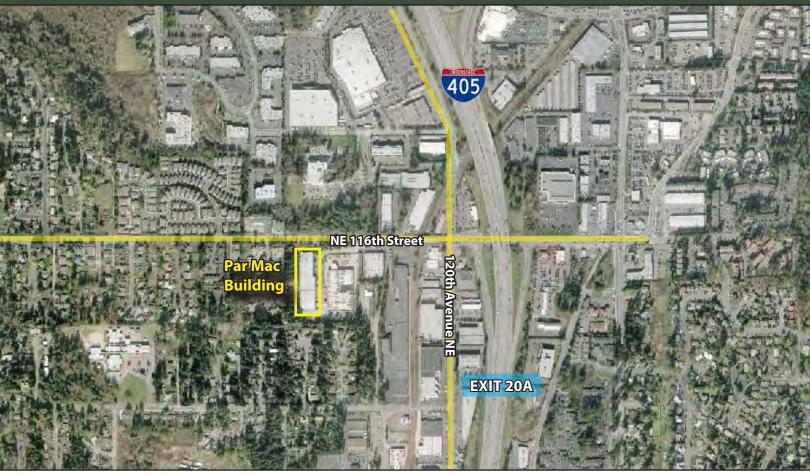

## PAR MAC BUILDING

11615 NE 116th Street, Kirkland, WA 98034

### **NE 116th Street**

Rosen~Harbottle Commercial Real Estate | P.O. Box 5003 Bellevue, WA 98009-5003 phone: (425) 454-3030 fax: (425) 454-6705 | www.rosenharbottle.com