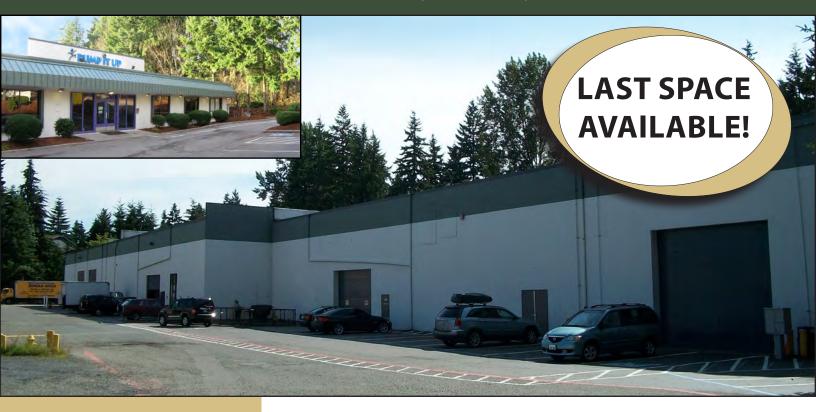

### PAR MAC BUILDING

11615 NE 116th Street, Kirkland, WA 98034

# AVAILABLE FOR LEASE

For more information, contact:

## 13,462 SF Available

\$0.65 / SF Whse | \$1.20/SF Ofc (NNN)

### **FEATURES:**

- Ideal for Storage, Distribution, Manufacturing & Showroom
- Signage Visibility from NE 116th Street
- Immediate Access to I-405
- 22'-24' Clear Height | Sprinklered
- Ample 3-Phase Power
- Dock-High & Oversized Grade-Level Loading
- Dedicated Parking Lot
- NNN Expenses: \$0.19 / SF