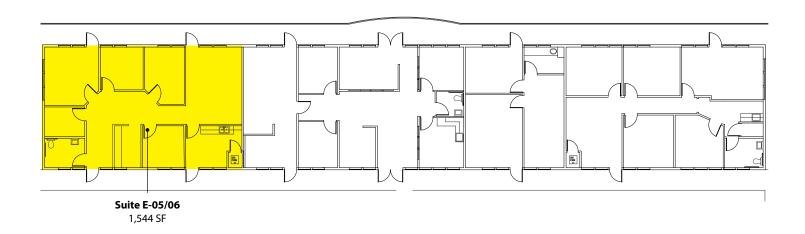

### **Building E - 2nd Floor**

| Suite   | Square Footage |  |
|---------|----------------|--|
| E-05/06 | 1,544 SF       |  |