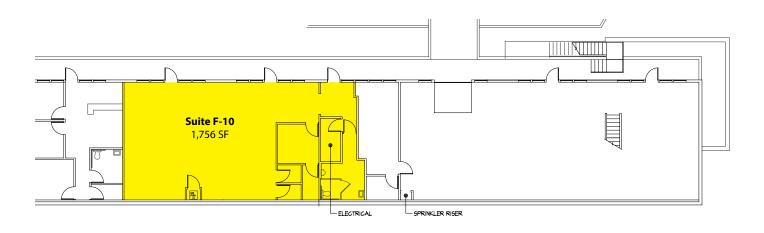

### **Building F - 1st Floor**

| Suite | Square Footage |
|-------|----------------|
| F-10  | 1,756 SF       |