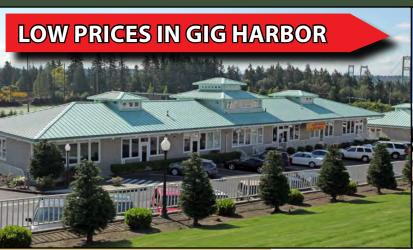

2601-2715 Jahn Avenue NW, Gig Harbor, WA 98335

IDEAL USES: Office, Medical, Showroom, Fitness,
Salon, Winery/Brewery, Educational, Boutique Store

**767 SF - 5,172 SF Available** 

#### **FEATURES:**

- Lease or Purchase
- Great Visibility to 70,000+ Cars/Day on Hwy 16
- Quick Access to Tacoma Half Mile from Off-Ramp
- Buildings Include Heating & Air Conditioning
- Tall Ceilings with Sky Lights & Balconies
- Extensive Window Line Provides Abundant Natural Light
- Building Available for Purchase:
  - Building D: \$1,713,000 (\$165/SF)