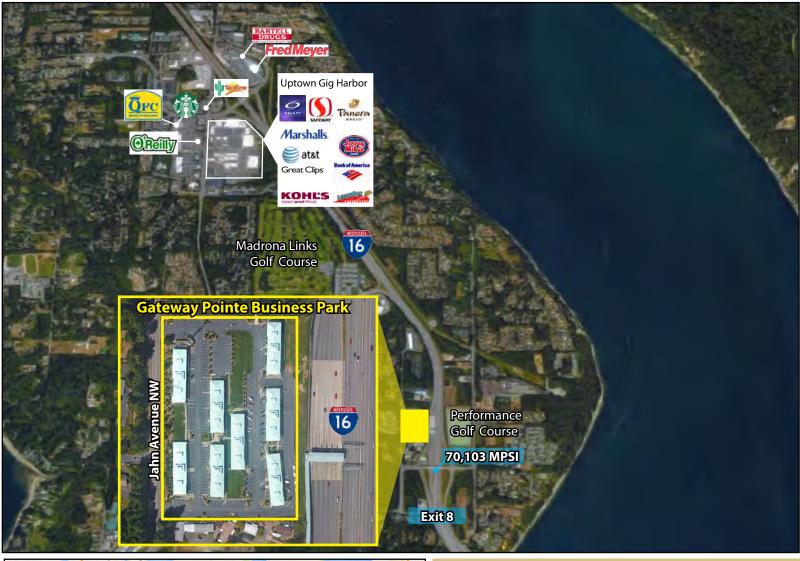

2601-2715 Jahn Avenue NW, Gig Harbor, WA 98335

IDEAL USES: Office, Medical, Showroom, Fitness,
Salon, Winery/Brewery, Educational, Boutique Store

**767 SF - 5,172 SF Available** 

#### **FEATURES:**

- Lease or Purchase
- Great Visibility to 70,000+ Cars/Day on Hwy 16
- Quick Access to Tacoma Half Mile from Off-Ramp
- Buildings Include Heating & Air Conditioning
- Tall Ceilings with Sky Lights & Balconies
- Extensive Window Line Provides Abundant Natural Light
- Building Available for Purchase:
  - Building D: \$1,713,000 (\$165/SF)

#### **Site Plan**

2601-2715 Jahn Avenue NW, Gig Harbor, WA 98335

For more information, contact:

**KELLER WILLIAMS** 

Mike Armanious, CCIM

(253) 988-6115 marmanious@kw.com

ROSEN~HARBOTTLE CRE

Caleb Farnworth, CCIM