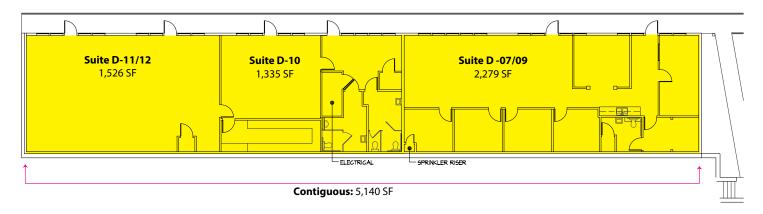

## **Building D - 1st Floor**

| Suite      | Square Footage |
|------------|----------------|
| D-07/09    | 2,279 SF       |
| D-10       | 1,335 SF       |
| D-11/12    | 1,526 SF       |
| D-10-12    | 2,861 SF       |
| Contiguous | 5,140 SF       |