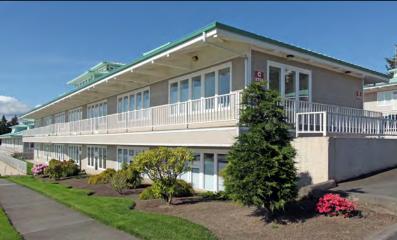

2601-2715 Jahn Avenue NW, Gig Harbor, WA 98335

IDEAL USES: Office, Medical, Showroom, Fitness,
Salon, Winery/Brewery, Educational, Boutique Store

**767 SF - 5,172 SF Available** 

#### **FEATURES:**

- Lease or Purchase
- Great Visibility to 70,000+ Cars/Day on Hwy 16
- Quick Access to Tacoma Half Mile from Off-Ramp
- Buildings Include Heating & Air Conditioning
- Tall Ceilings with Sky Lights & Balconies
- Extensive Window Line Provides Abundant Natural Light
- Building Available for Purchase:
  - Building D: \$1,713,000 (\$165/SF)