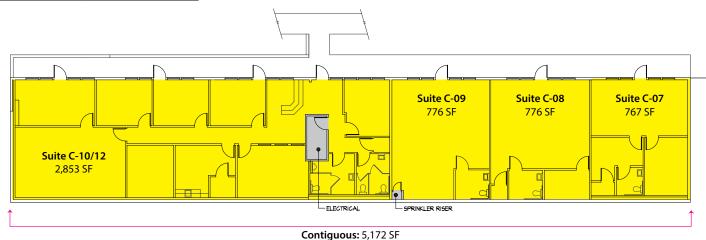

### **Building C - 1st Floor**

| Suite      | Square Footage |  |
|------------|----------------|--|
| C-07       | 767 SF         |  |
| C-08       | 776 SF         |  |
| C-09       | 776 SF         |  |
| C-10/12    | 2,853 SF       |  |
| Contiguous | 5,172 SF       |  |