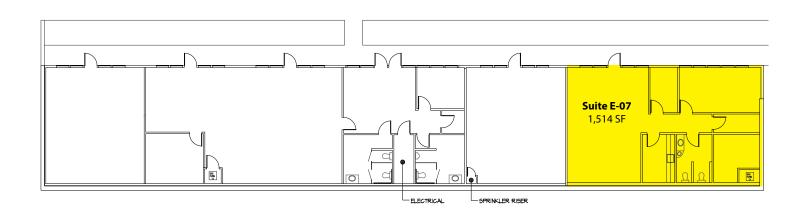

## Building E - 1st Floor

| Suite | <b>Square Footage</b> |
|-------|-----------------------|
| E-07  | 1,514 SF              |

2601-2715 Jahn Avenue NW, Gig Harbor, WA 98335