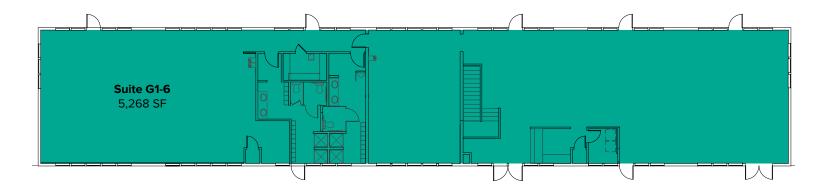

| Suite | Square Feet          | Rent          | Notes                                                                                                          |
|-------|----------------------|---------------|----------------------------------------------------------------------------------------------------------------|
| G1-6  | 5,268 SF - 10,391 SF | \$8,122/Month | Full building, former gym space. Second floor includes open area, locker rooms, and restrooms.  Available now. |