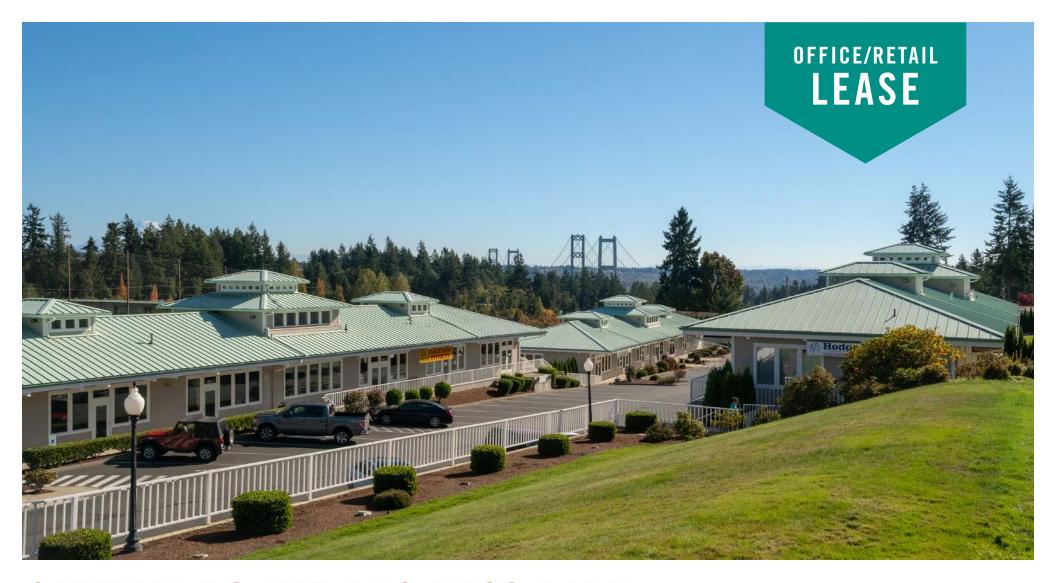

## GATEWAY POINTE BUSINESS PARK

2601 - 2715 Jahn Ave NW | Gig Harbor, WA

Caleb Farnworth, CCIM

425.289.2235 calebf@rosenharbottle.com

Mike Armanious, CCIM 253.988.6115

marmanious@kw.com

#### LOW PRICES IN GIG HARBOR

#### 772 SF - 10,391 SF Available

#### **FEATURES:**

- On-Site Amenities: Exercise Facility and Daycare
- High Visibility to 70,000+ Cars/Day on Highway 16
- View of Narrows Bridge & Olympic Mountains
- 4 Stalls / 1,000 SF Parking Ratio
- Vaulted Ceilings with Skylights
- Heating and Air Conditioning Throughout