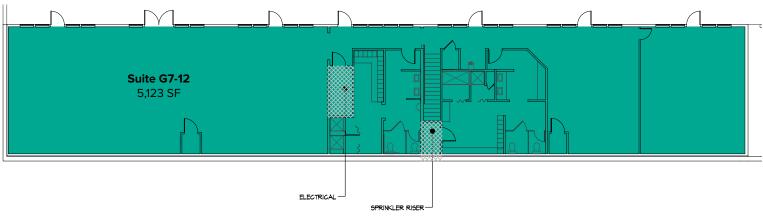

| Suite | Square Feet          | Rent          | Notes                                                                                                                                              |
|-------|----------------------|---------------|----------------------------------------------------------------------------------------------------------------------------------------------------|
| G7-12 | 5,123 SF - 10,391 SF | \$7,044/Month | Full building, former gym space. First floor includes open area, locker rooms, showers, restrooms, and a large private room. <b>Available now.</b> |
|       | ı                    |               |                                                                                                                                                    |