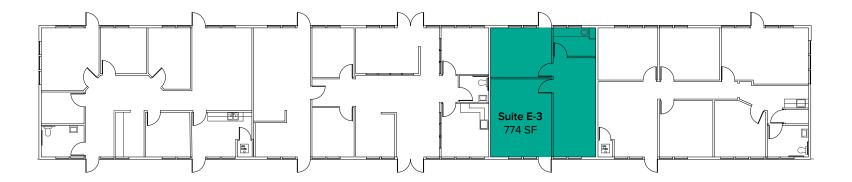

| Suite | Square Feet | Rate          | Notes                                                                                   |
|-------|-------------|---------------|-----------------------------------------------------------------------------------------|
| E-3   | 774 SF      | \$1,395/Month | Second floor suite with private office and restroom. <b>Available for Sublease now.</b> |